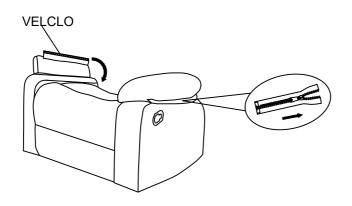

# ASSEMBLY INSTRUCTIONS ITEM: 6648/6700

PLEASE IDENTIFY AND LOCATE ALL ASSEMBLY PARTS (SEE PARTS LIST) BEFORE DISCARDING ANY PACKING MATERIALS. SOME PARTS MAY HAVE BECOME LOOSE DURING TRANSIT.

STEP 1: ARM REST CUSHIONS ASSEMBLY INSTRUCTION.

STEP 2: BACK CUSHION ASSEMBLY INSTRUCTION
INSERT THE BACK CUSHION INTO THE BASE
OF RECLINER ON BOTH SIDES FOR QUICK
AND EASY ASSEMBLY.

### ASSEMBLY INSTRUCTIONS ITEM: 6646/6698

PLEASE IDENTIFY AND LOCATE ALL ASSEMBLY PARTS (SEE PARTS LIST) BEFORE DISCARDING ANY PACKING MATERIALS. SOME PARTS MAY HAVE BECOME LOOSE DURING TRANSIT.

STEP 1: ARM REST CUSHIONS ASSEMBLY INSTRUCTION.

STEP 2: BACK CUSHION ASSEMBLY INSTRUCTION
INSERT THE BACK CUSHIONS INTO THE BASE
OF RECLINER ON BOTH SIDES FOR QUICK
AND EASY ASSEMBLY.

# ASSEMBLY INSTRUCTIONS ITEM: 6647/6699

PLEASE IDENTIFY AND LOCATE ALL ASSEMBLY PARTS (SEE PARTS LIST) BEFORE DISCARDING ANY PACKING MATERIALS. SOME PARTS MAY HAVE BECOME LOOSE DURING TRANSIT.

STEP 1: ARM REST CUSHIONS ASSEMBLY INSTRUCTION.