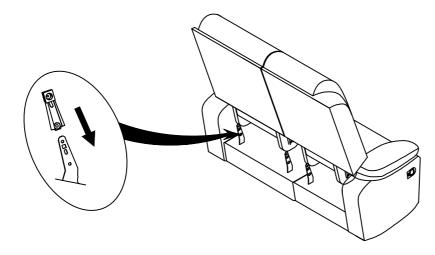

STEP 2: BACK CUSHION ASSEMBLY INSTRUCTION
INSERT THE BACK CUSHIONS INTO THE BASE
OF RECLINER ON BOTH SIDES FOR QUICK
AND EASY ASSEMBLY.

#### PART LIST:

| NO | SKETCH | DESCRIPTION                  | QTY  |
|----|--------|------------------------------|------|
| 1  |        | LOVESEAT BASE                | 1PC  |
| 2  |        | LHF/RHF BACK<br>CUSHIONS     | 2PCS |
| 3  |        | LHF/RHF ARM<br>REST CUSHIONS | 2PCS |