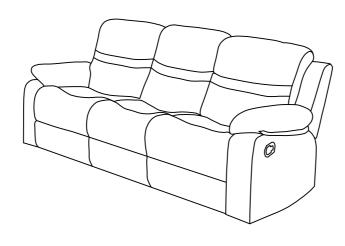

# ASSEMBLY INSTRUCTIONS ITEM: 6647/6699

PLEASE IDENTIFY AND LOCATE ALL ASSEMBLY PARTS (SEE PARTS LIST) BEFORE DISCARDING ANY PACKING MATERIALS. SOME PARTS MAY HAVE BECOME LOOSE DURING TRANSIT.

STEP 1: ARM REST CUSHIONS ASSEMBLY INSTRUCTION.

STEP 2: BACK CUSHION ASSEMBLY INSTRUCTION
INSERT THE BACK CUSHIONS INTO THE BASE
OF RECLINER ON BOTH SIDES FOR QUICK
AND EASY ASSEMBLY.

### PART LIST:

| NO | SKETCH | DESCRIPTION                  | QTY  |
|----|--------|------------------------------|------|
| 1  |        | SOFA BASE                    | 1PC  |
| 2  |        | LHF/RHF BACK<br>CUSHIONS     | 2PCS |
| 3  |        | MIDDLE BACK<br>CUSHION       | 1PC  |
| 4  |        | LHF/RHF ARM<br>REST CUSHIONS | 2PCS |

STEP 3: CONGRATULATION ON YOUR ASSEMBLY INSTRUCTION SUCCESS.

MADE IN VIETNAM