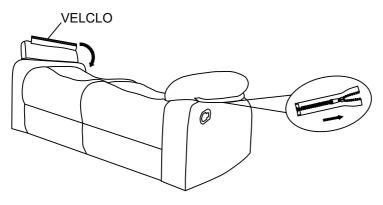

# ASSEMBLY INSTRUCTIONS ITEM: 6648/6700

PLEASE IDENTIFY AND LOCATE ALL ASSEMBLY PARTS (SEE PARTS LIST) BEFORE DISCARDING ANY PACKING MATERIALS. SOME PARTS MAY HAVE BECOME LOOSE DURING TRANSIT.

STEP 1: ARM REST CUSHIONS ASSEMBLY INSTRUCTION.

STEP 2: BACK CUSHION ASSEMBLY INSTRUCTION
INSERT THE BACK CUSHION INTO THE BASE
OF RECLINER ON BOTH SIDES FOR QUICK
AND EASY ASSEMBLY.

### ASSEMBLY INSTRUCTIONS ITEM: 6646/6698

PLEASE IDENTIFY AND LOCATE ALL ASSEMBLY PARTS (SEE PARTS LIST) BEFORE DISCARDING ANY PACKING MATERIALS. SOME PARTS MAY HAVE BECOME LOOSE DURING TRANSIT.

STEP 1: ARM REST CUSHIONS ASSEMBLY INSTRUCTION.

STEP 2: BACK CUSHION ASSEMBLY INSTRUCTION
INSERT THE BACK CUSHIONS INTO THE BASE
OF RECLINER ON BOTH SIDES FOR QUICK
AND EASY ASSEMBLY.

# ASSEMBLY INSTRUCTIONS ITEM: 6647/6699

PLEASE IDENTIFY AND LOCATE ALL ASSEMBLY PARTS (SEE PARTS LIST) BEFORE DISCARDING ANY PACKING MATERIALS. SOME PARTS MAY HAVE BECOME LOOSE DURING TRANSIT.

STEP 1: ARM REST CUSHIONS ASSEMBLY INSTRUCTION.