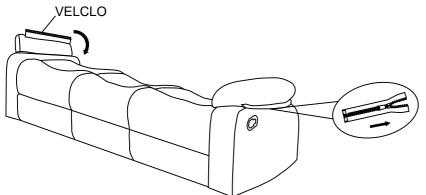

# ASSEMBLY INSTRUCTIONS ITEM: 6648/6700

PLEASE IDENTIFY AND LOCATE ALL ASSEMBLY PARTS (SEE PARTS LIST) BEFORE DISCARDING ANY PACKING MATERIALS. SOME PARTS MAY HAVE BECOME LOOSE DURING TRANSIT.

STEP 1: ARM REST CUSHIONS ASSEMBLY INSTRUCTION.

#### PART LIST:

| NO | SKETCH | DESCRIPTION                  | QTY  |
|----|--------|------------------------------|------|
| 1  |        | CHAIR BASE                   | 1PC  |
| 2  |        | LHF/RHF BACK<br>CUSHION      | 1PC  |
| 3  |        | LHF/RHF ARM<br>REST CUSHIONS | 2PCS |