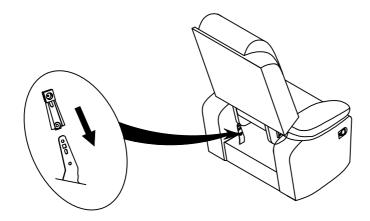

# ASSEMBLY INSTRUCTIONS ITEM: 6648/6700

PLEASE IDENTIFY AND LOCATE ALL ASSEMBLY PARTS (SEE PARTS LIST) BEFORE DISCARDING ANY PACKING MATERIALS. SOME PARTS MAY HAVE BECOME LOOSE DURING TRANSIT.

STEP 1: ARM REST CUSHIONS ASSEMBLY INSTRUCTION.

### ASSEMBLY INSTRUCTIONS ITEM: 6646/6698

PLEASE IDENTIFY AND LOCATE ALL ASSEMBLY PARTS (SEE PARTS LIST) BEFORE DISCARDING ANY PACKING MATERIALS. SOME PARTS MAY HAVE BECOME LOOSE DURING TRANSIT.

STEP 1: ARM REST CUSHIONS ASSEMBLY INSTRUCTION.

# ASSEMBLY INSTRUCTIONS ITEM: 6647/6699

PLEASE IDENTIFY AND LOCATE ALL ASSEMBLY PARTS (SEE PARTS LIST) BEFORE DISCARDING ANY PACKING MATERIALS. SOME PARTS MAY HAVE BECOME LOOSE DURING TRANSIT.

STEP 1: ARM REST CUSHIONS ASSEMBLY INSTRUCTION.