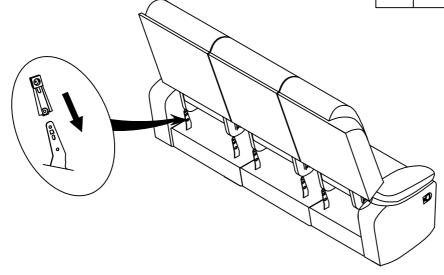

STEP 2: BACK CUSHION ASSEMBLY INSTRUCTION
INSERT THE BACK CUSHIONS INTO THE BASE
OF RECLINER ON BOTH SIDES FOR QUICK
AND EASY ASSEMBLY.

### PART LIST:

| NO | SKETCH | DESCRIPTION                  | QTY  |
|----|--------|------------------------------|------|
| 1  |        | SOFA BASE                    | 1PC  |
| 2  |        | LHF/RHF BACK<br>CUSHIONS     | 2PCS |
| 3  |        | MIDDLE BACK<br>CUSHION       | 1PC  |
| 4  |        | LHF/RHF ARM<br>REST CUSHIONS | 2PCS |