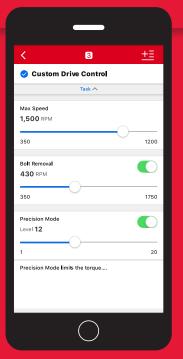

### ADJUSTABLE MODE SETTINGS

#### **MAX SPEED:**

Set the maximum forward and reverse speed

#### **BOLT REMOVAL:**

■ Enable Bolt Removal to set a custom speed that the tool will slow down to, while in reverse, once the tool is no longer impacting and the bolt has broken free

#### PRECISION MODE:

- Intentionally limit torque output to get a consistent and repeatable torque
- Lower the Precision Mode level for fewer impacts or Increase the level for more impacts before tool automatically shuts off
- Note: Adjust the tool's Max Speed and Precision Mode level, then test with a torque wrench to find your desired torque level