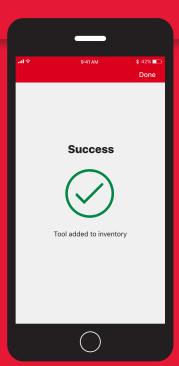

#### GETTING STARTED, CONT.

3. Choose Item Type: MILWAUKEE® ONE-KEY™  Attach battery to tool and pull trigger to wake device.
 Select tool when available.