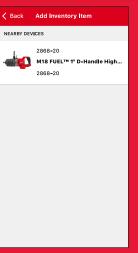

#### **GETTING STARTED**

1. Download the ONE-KEY™ app & log-in

2. Select "Add Inventory Item"

#### GETTING STARTED, CONT.

3. Choose Item Type: MILWAUKEE® ONE-KEY™  Attach battery to tool and pull trigger to wake device.
 Select tool when available.