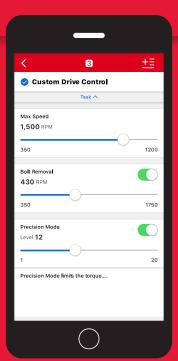

### ADJUSTABLE MODE SETTINGS

#### **MAX SPEED:**

Set the maximum forward and reverse speed

#### **BOLT REMOVAL:**

■ Enable Bolt Removal to set a custom speed that the tool will slow down to, while in reverse, once the tool is no longer impacting and the bolt has broken free

#### PRECISION MODE:

- Intentionally limit torque output to get a consistent and repeatable torque
- Lower the Precision Mode level for fewer impacts or Increase the level for more impacts before tool automatically shuts off
- Note: Adjust the tool's Max Speed and Precision Mode level, then test with a torque wrench to find your desired torque level