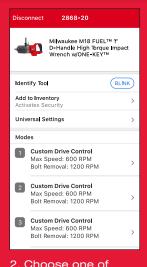

#### CUSTOM DRIVE CONTROL™

 Select the tool from your inventory or nearby devices

the four modes
you would like to
customize

#### CUSTOM DRIVE CONTROL™, CONT.