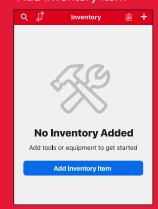

#### **GETTING STARTED**

1. Download the ONE-KEY™ app & log-in

2. Select "Add Inventory Item"

#### GETTING STARTED, CONT.

3. Choose Item Type: MILWAUKEE® ONE-KEY™  Attach battery to tool and pull trigger to wake device.
 Select tool when available.