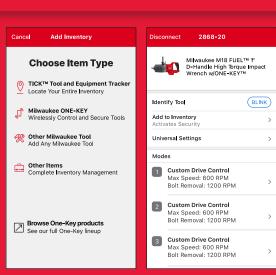

#### GETTING STARTED, CONT.

3. Choose Item Type: MILWAUKEE® ONE-KEY™  Attach battery to tool and pull trigger to wake device.
 Select tool when available.

#### CUSTOM DRIVE CONTROL™

 Select the tool from your inventory or nearby devices

the four modes
you would like to
customize

#### CUSTOM DRIVE CONTROL™, CONT.

### ADJUSTABLE MODE SETTINGS