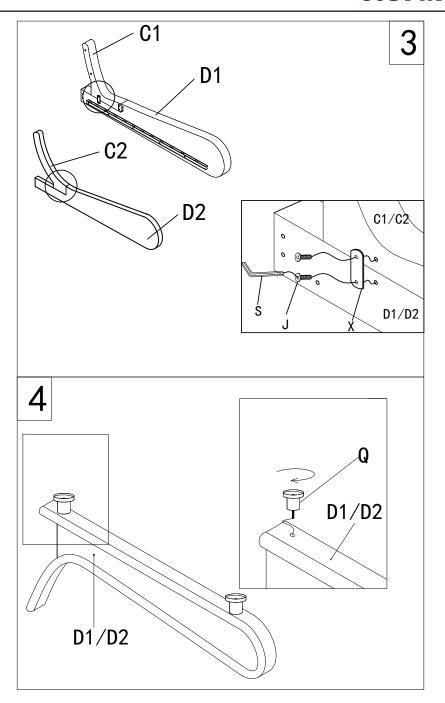

## **Before You Start**

- ♠ Please read all instructions carefully.
- A Retain instructions for future reference.
- ⚠ Separate and count all parts and hardware.
- riangle Read through each step carefully and follow the proper order.
- We recommend that, where possible, all items are assembled near to the area in which they will be placed in use, to avoid moving the product unnecessarily once assembled.
- Always place the product on a flat, steady and stable surface.
- Keep all small parts and packaging materials for this product away from babies and children as they potentially pose a serious choking hazard.