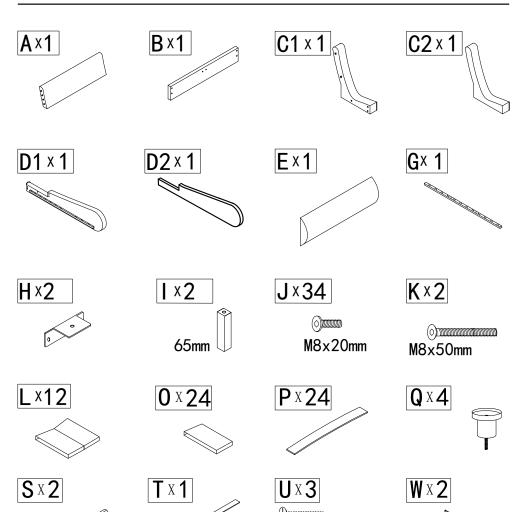

## **Before You Start**

- ♠ Please read all instructions carefully.
- A Retain instructions for future reference.
- ⚠ Separate and count all parts and hardware.
- riangle Read through each step carefully and follow the proper order.
- We recommend that, where possible, all items are assembled near to the area in which they will be placed in use, to avoid moving the product unnecessarily once assembled.
- Always place the product on a flat, steady and stable surface.
- Keep all small parts and packaging materials for this product away from babies and children as they potentially pose a serious choking hazard.