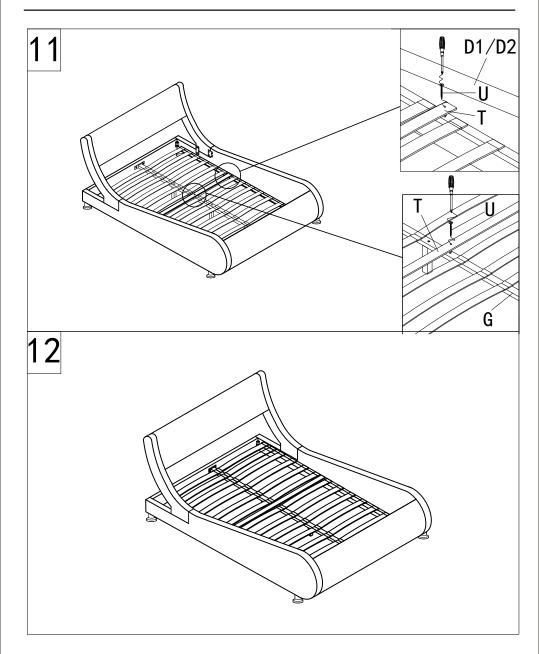

## **Before You Start**

- ♠ Please read all instructions carefully.
- A Retain instructions for future reference.
- ⚠ Separate and count all parts and hardware.
- riangle Read through each step carefully and follow the proper order.
- We recommend that, where possible, all items are assembled near to the area in which they will be placed in use, to avoid moving the product unnecessarily once assembled.
- Always place the product on a flat, steady and stable surface.
- Keep all small parts and packaging materials for this product away from babies and children as they potentially pose a serious choking hazard.