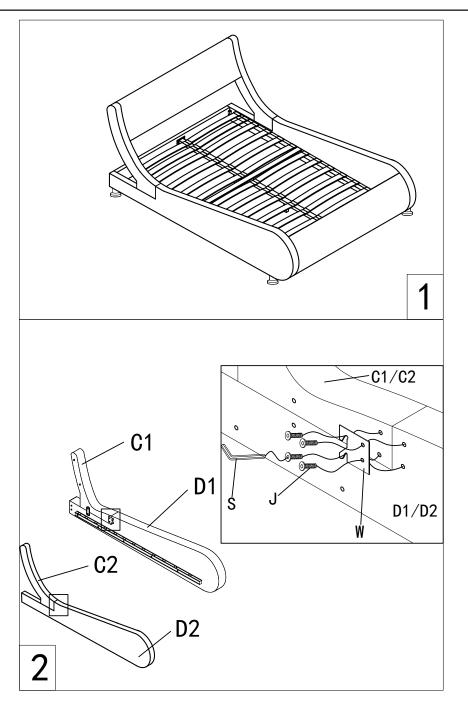

## **Before You Start**

- ♠ Please read all instructions carefully.
- A Retain instructions for future reference.
- ⚠ Separate and count all parts and hardware.
- riangle Read through each step carefully and follow the proper order.
- We recommend that, where possible, all items are assembled near to the area in which they will be placed in use, to avoid moving the product unnecessarily once assembled.
- Always place the product on a flat, steady and stable surface.
- Keep all small parts and packaging materials for this product away from babies and children as they potentially pose a serious choking hazard.