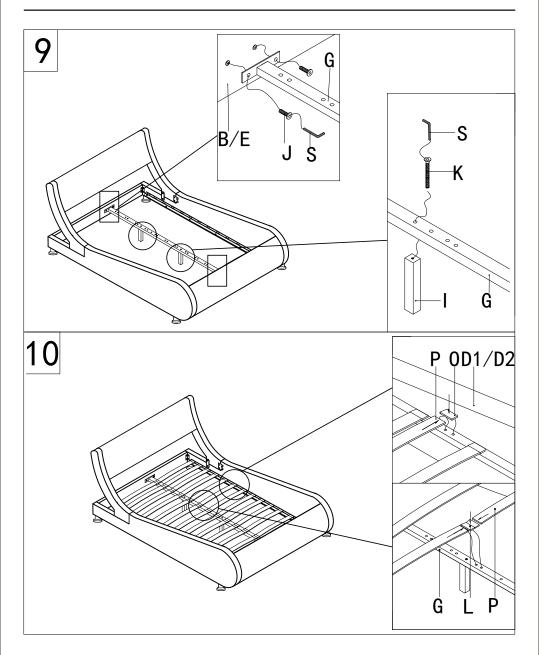

## **Before You Start**

- ♠ Please read all instructions carefully.
- A Retain instructions for future reference.
- ⚠ Separate and count all parts and hardware.
- riangle Read through each step carefully and follow the proper order.
- We recommend that, where possible, all items are assembled near to the area in which they will be placed in use, to avoid moving the product unnecessarily once assembled.
- Always place the product on a flat, steady and stable surface.
- Keep all small parts and packaging materials for this product away from babies and children as they potentially pose a serious choking hazard.