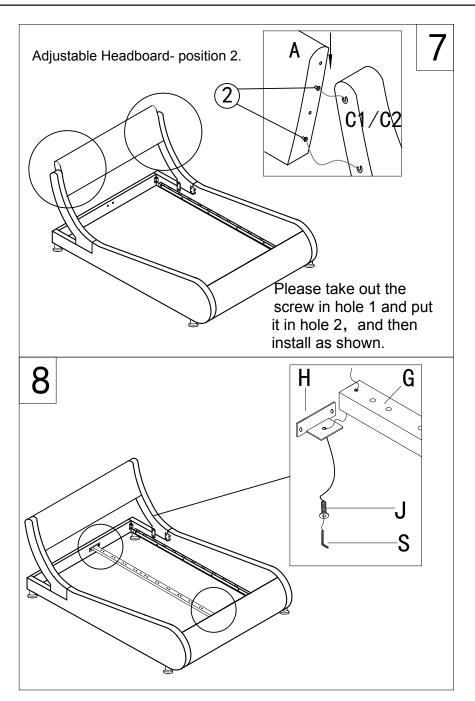

## **Before You Start**

- ♠ Please read all instructions carefully.
- A Retain instructions for future reference.
- ⚠ Separate and count all parts and hardware.
- riangle Read through each step carefully and follow the proper order.
- We recommend that, where possible, all items are assembled near to the area in which they will be placed in use, to avoid moving the product unnecessarily once assembled.
- Always place the product on a flat, steady and stable surface.
- Keep all small parts and packaging materials for this product away from babies and children as they potentially pose a serious choking hazard.