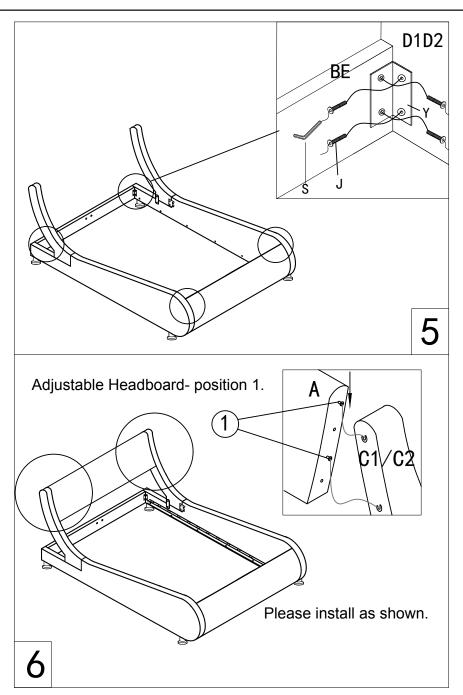

## **Before You Start**

- ♠ Please read all instructions carefully.
- A Retain instructions for future reference.
- ⚠ Separate and count all parts and hardware.
- riangle Read through each step carefully and follow the proper order.
- We recommend that, where possible, all items are assembled near to the area in which they will be placed in use, to avoid moving the product unnecessarily once assembled.
- Always place the product on a flat, steady and stable surface.
- Keep all small parts and packaging materials for this product away from babies and children as they potentially pose a serious choking hazard.