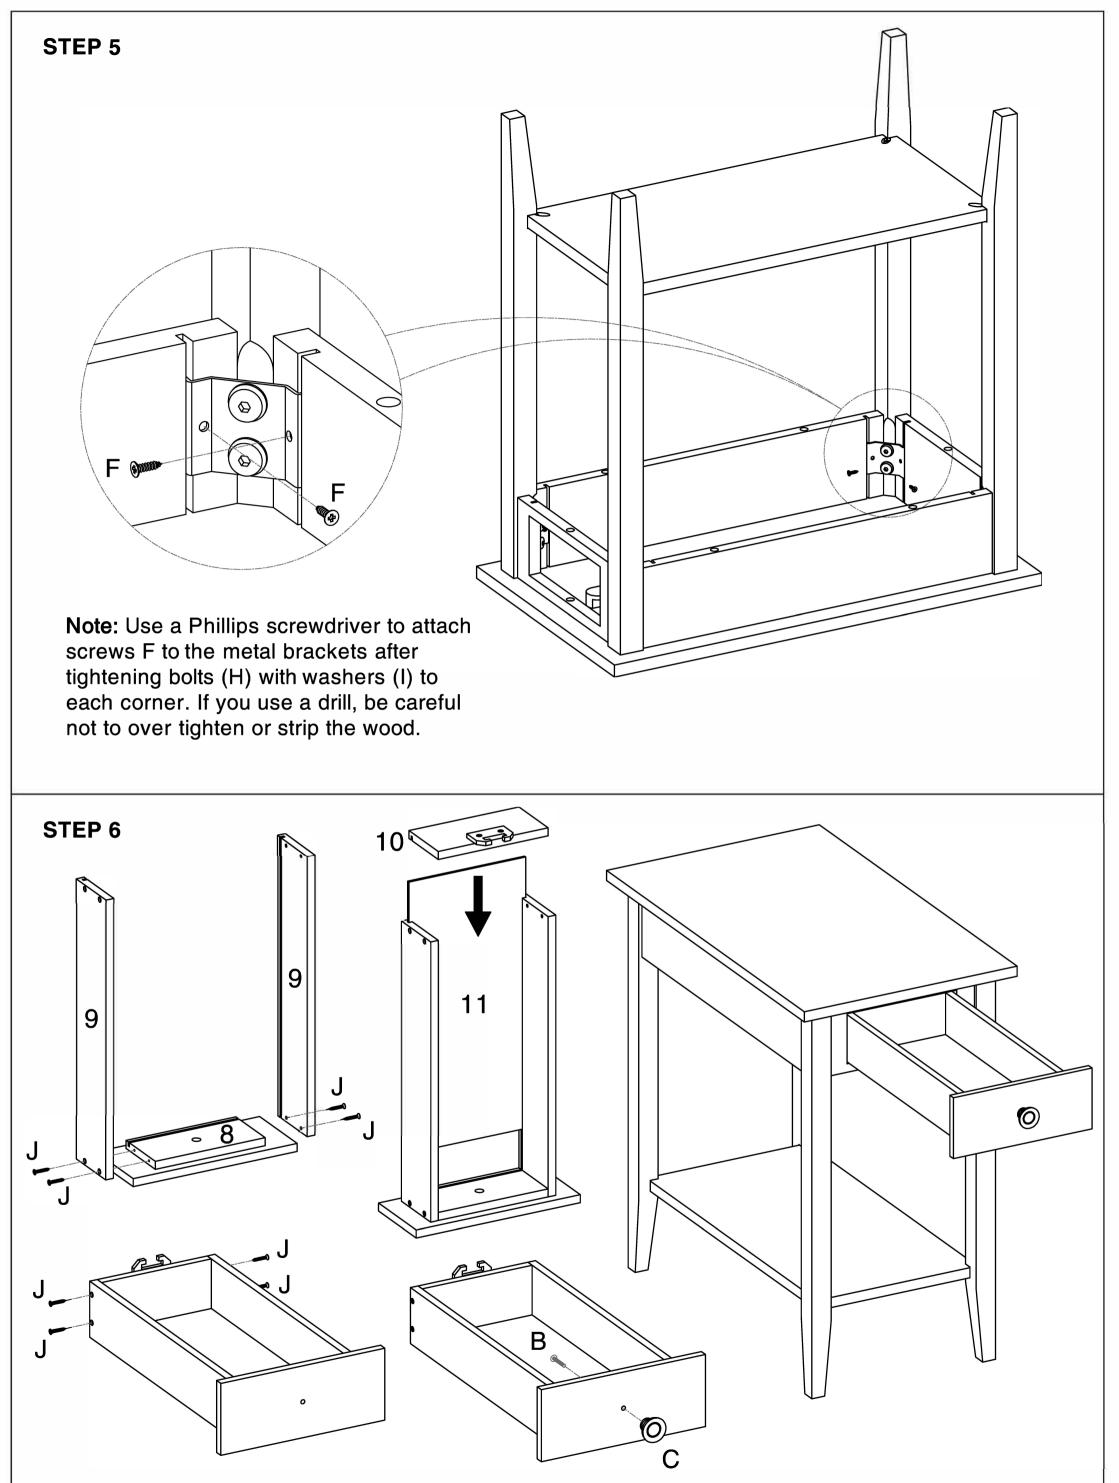

#### HARDWARE LIST:

#### PARTS LIST:

| CODE | PICTURE  | DESCRIPTION               | QTY |
|------|----------|---------------------------|-----|
| A    | 6)nnnnd> | 4 X 20MM ROUND HEAD SCREW | 12  |
| В    |          | BOLT FOR KNOB             | 1   |
| С    |          | KNOB                      | 1   |
| D    |          | PLASTIC DRAWER STOPPER    | 1   |
| E    |          | WRENCH                    | 1   |
| F    | Anno     | 3 X 12MM FLAT HEAD SCREW  | 9   |
| G    | ° 0      | METAL BRACKET             | 4   |
| н    |          | BOLT                      | 8   |
| I    | 0        | WASHER                    | 8   |
| J    |          | 3 X 20MM FLAT HEAD SCREW  | 8   |

| CODE | DESCRIPTION      | QTY |
|------|------------------|-----|
| 1    | TOP PANEL        | 01  |
| 2    | SLIDE CROSSBAR   | 01  |
| 3    | SIDE SHORT APRON | 02  |
| 4    | BACK LONG APRON  | 01  |
| 5    | FRONT LONG APRON | 01  |
| 6    | LEGS             | 04  |
| 7    | SHELF PANEL      | 01  |
| 8    | DRAWER FRONT     | 01  |
| 9    | DRAWER SIDE      | 02  |
| 10   | DRAWER BACK      | 01  |
| 11   | DRAWER BOTOM     | 01  |

Tip the rear of the drawer down allowing the Nylon Drawer Glide bracket room to go up and though the drawer opening of the front apron and then insert over the drawer glide.