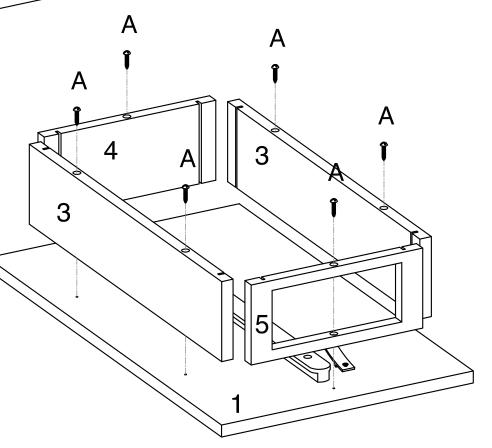

**Note:** he lide rossbar (Part ) should be assembled with the round end toward the front of the table and with the widest part of its surface away from the tabletop, as shown.

**Note:** A long neck screwdriver is necessary to complete the assembly (Parts 3, 4, and 5) and is not included.