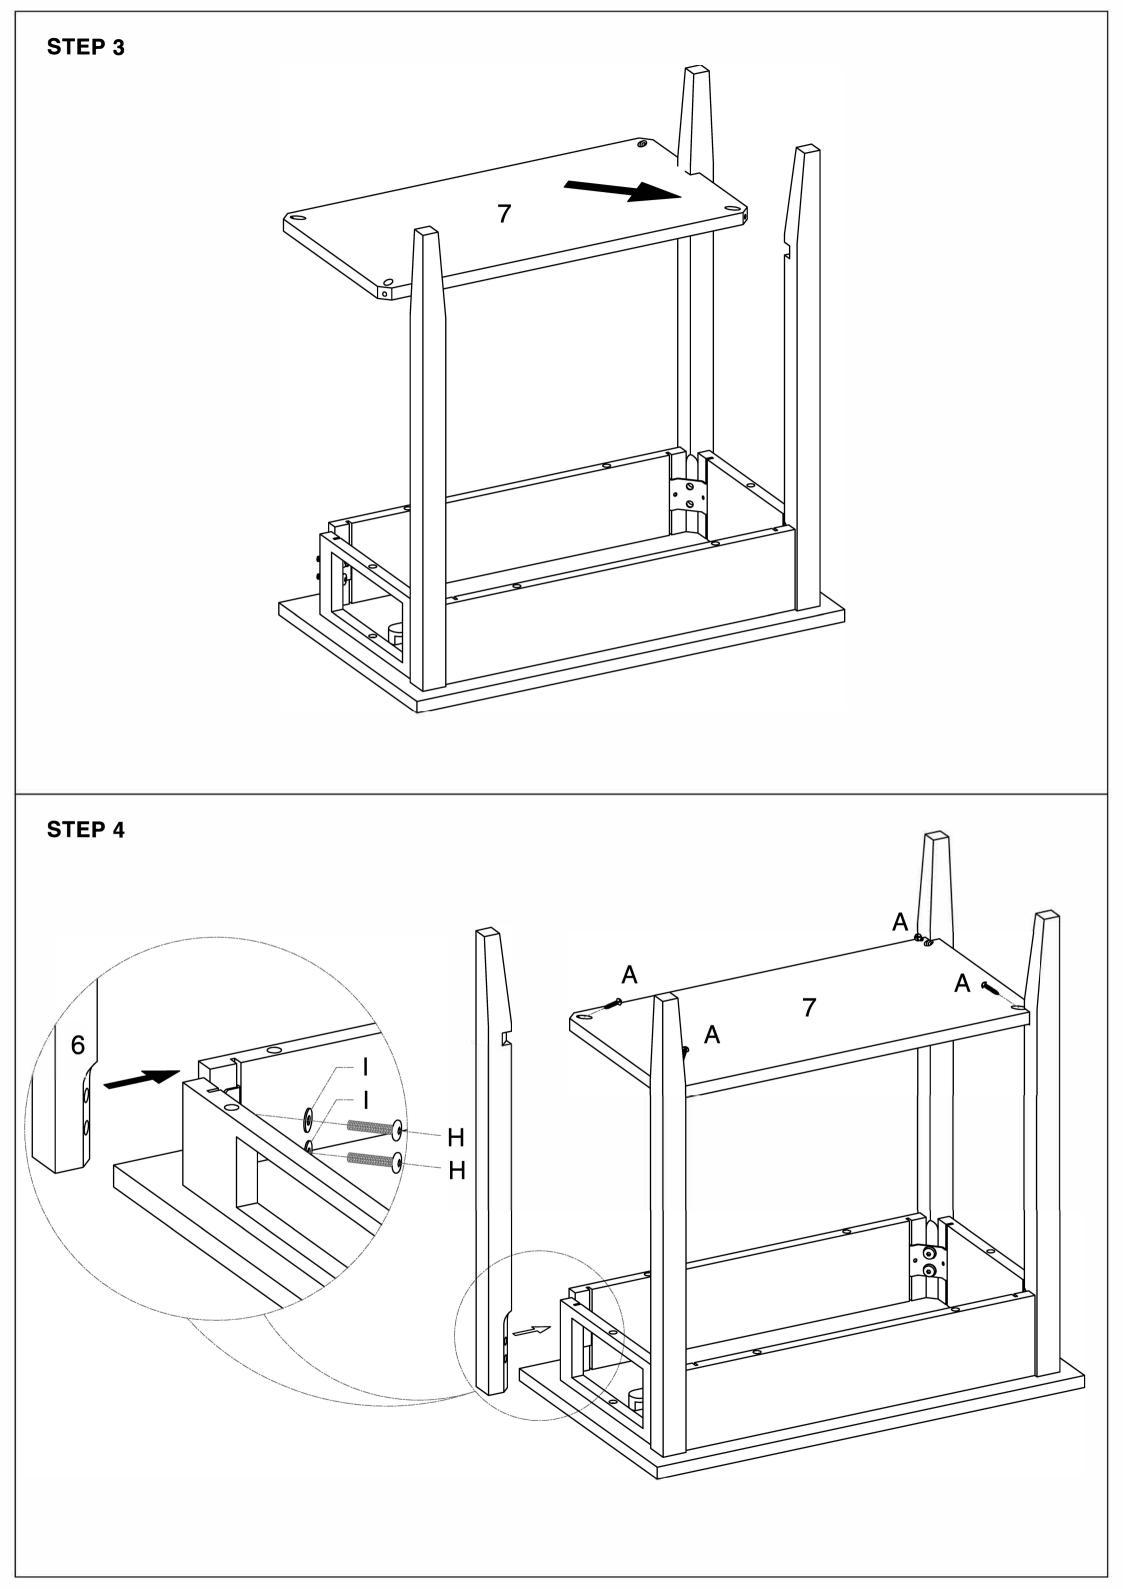

#### HARDWARE LIST:

#### PARTS LIST:

| CODE | PICTURE  | DESCRIPTION               | QTY |
|------|----------|---------------------------|-----|
| A    | 6)nnnnd> | 4 X 20MM ROUND HEAD SCREW | 12  |
| В    |          | BOLT FOR KNOB             | 1   |
| С    |          | KNOB                      | 1   |
| D    |          | PLASTIC DRAWER STOPPER    | 1   |
| E    |          | WRENCH                    | 1   |
| F    | Anno     | 3 X 12MM FLAT HEAD SCREW  | 9   |
| G    | ° 0      | METAL BRACKET             | 4   |
| н    |          | BOLT                      | 8   |
| I    | 0        | WASHER                    | 8   |
| J    |          | 3 X 20MM FLAT HEAD SCREW  | 8   |

| CODE | DESCRIPTION      | QTY |
|------|------------------|-----|
| 1    | TOP PANEL        | 01  |
| 2    | SLIDE CROSSBAR   | 01  |
| 3    | SIDE SHORT APRON | 02  |
| 4    | BACK LONG APRON  | 01  |
| 5    | FRONT LONG APRON | 01  |
| 6    | LEGS             | 04  |
| 7    | SHELF PANEL      | 01  |
| 8    | DRAWER FRONT     | 01  |
| 9    | DRAWER SIDE      | 02  |
| 10   | DRAWER BACK      | 01  |
| 11   | DRAWER BOTOM     | 01  |