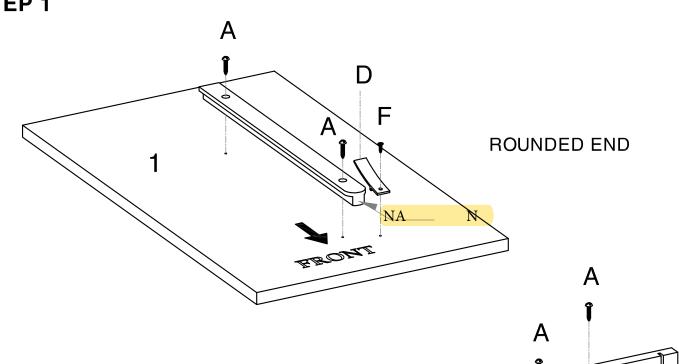

**Note:** he lide rossbar (Part ) should be assembled with the round end toward the front of the table and with the widest part of its surface away from the tabletop, as shown.

**Note:** A long neck screwdriver is necessary to complete the assembly (Parts 3, 4, and 5) and is not included.