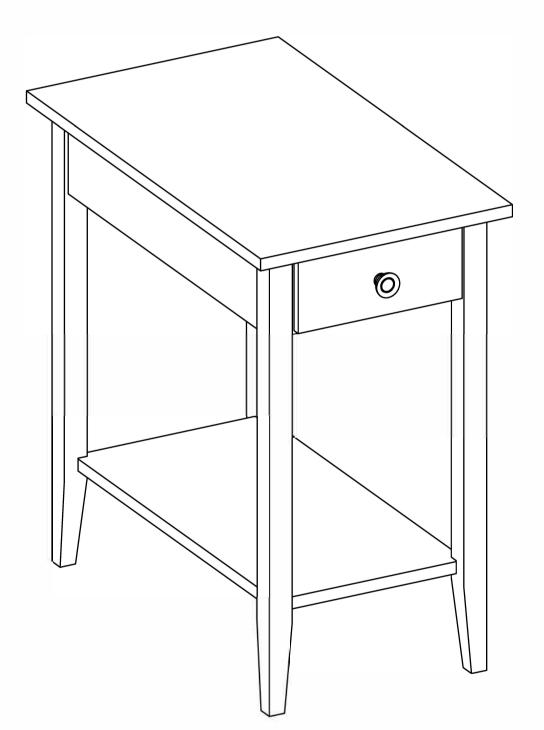

#### ASSEMBLY INSTRUCTIONS ACACIA RECLINER TABLE W DRAWER & SHELF ITEM NUMBER: VTTFT0005DM / VTTFT0032NL / VTTFT0100BK

Place all parts on a clean and soft surface such as a rug or carpet to avoid scratching during assembly. Please follow all assembly instructions step by step. It is best to use a screwdriver as opposed to a drill during assembly to avoid over tightening or striping screws/bolts.