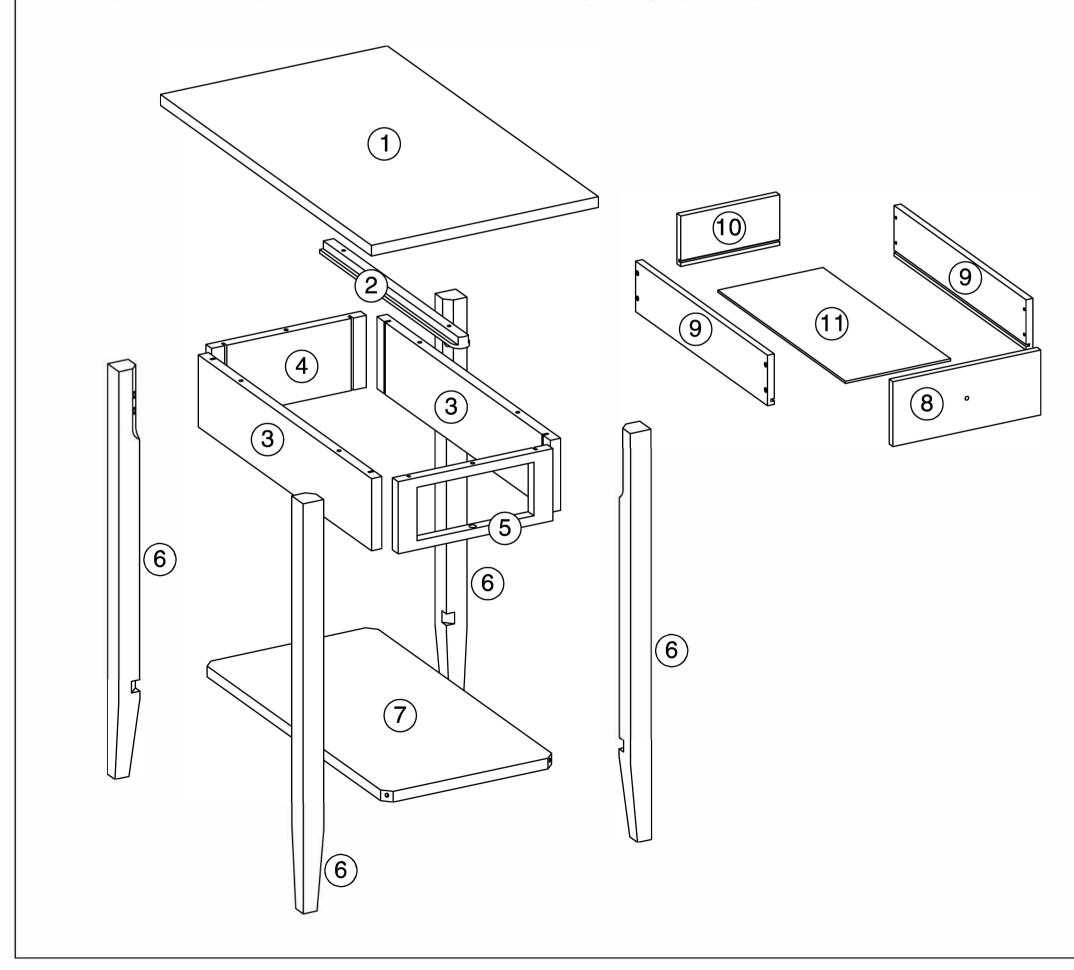

#### PARTS LIST:

| CODE | PICTURE  | DESCRIPTION               | QTY |
|------|----------|---------------------------|-----|
| A    | 6)nnnnd> | 4 X 20MM ROUND HEAD SCREW | 12  |
| В    |          | BOLT FOR KNOB             | 1   |
| С    |          | KNOB                      | 1   |
| D    |          | PLASTIC DRAWER STOPPER    | 1   |
| E    |          | WRENCH                    | 1   |
| F    | Anno     | 3 X 12MM FLAT HEAD SCREW  | 9   |
| G    | ° 0      | METAL BRACKET             | 4   |
| н    |          | BOLT                      | 8   |
| I    | 0        | WASHER                    | 8   |
| J    |          | 3 X 20MM FLAT HEAD SCREW  | 8   |

| CODE | DESCRIPTION      | QTY |
|------|------------------|-----|
| 1    | TOP PANEL        | 01  |
| 2    | SLIDE CROSSBAR   | 01  |
| 3    | SIDE SHORT APRON | 02  |
| 4    | BACK LONG APRON  | 01  |
| 5    | FRONT LONG APRON | 01  |
| 6    | LEGS             | 04  |
| 7    | SHELF PANEL      | 01  |
| 8    | DRAWER FRONT     | 01  |
| 9    | DRAWER SIDE      | 02  |
| 10   | DRAWER BACK      | 01  |
| 11   | DRAWER BOTOM     | 01  |