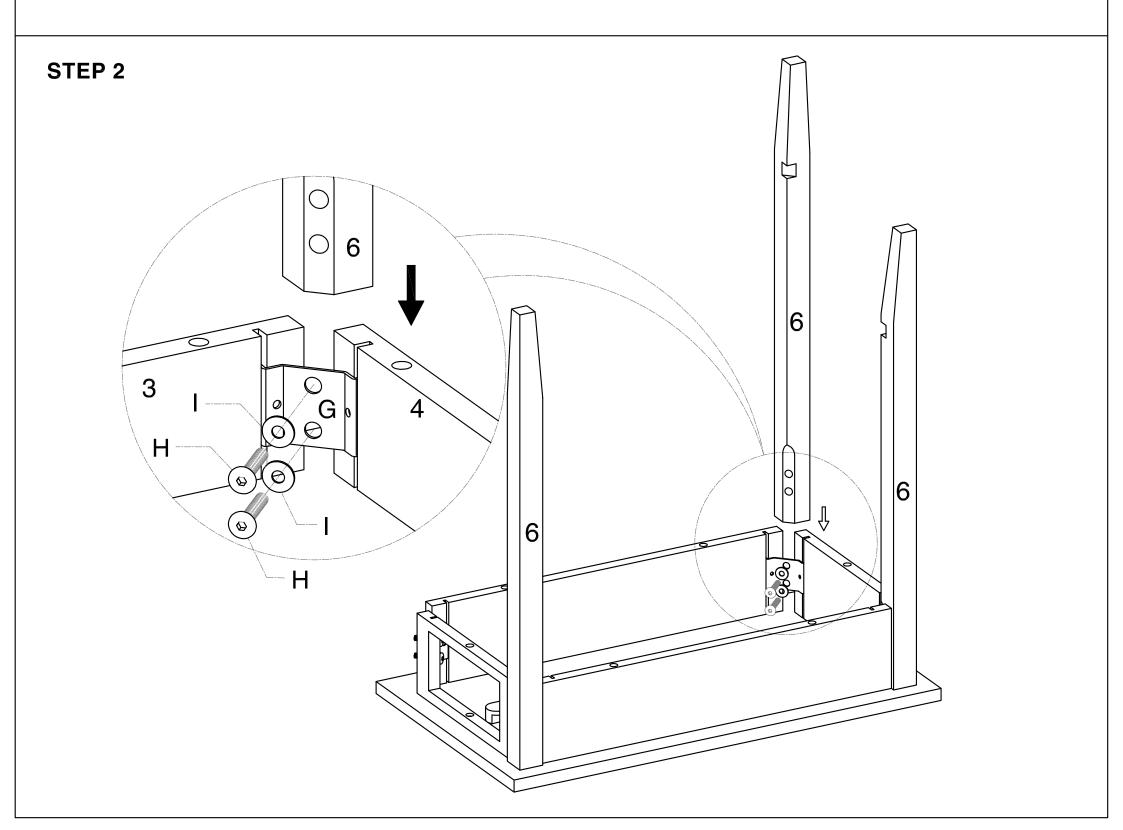

#### HARDWARE LIST:

#### PARTS LIST:

| CODE | PICTURE  | DESCRIPTION               | QTY |
|------|----------|---------------------------|-----|
| A    | 6)nnnnd> | 4 X 20MM ROUND HEAD SCREW | 12  |
| В    |          | BOLT FOR KNOB             | 1   |
| С    |          | KNOB                      | 1   |
| D    |          | PLASTIC DRAWER STOPPER    | 1   |
| E    |          | WRENCH                    | 1   |
| F    | Anno     | 3 X 12MM FLAT HEAD SCREW  | 9   |
| G    | ° 0      | METAL BRACKET             | 4   |
| н    |          | BOLT                      | 8   |
| I    | 0        | WASHER                    | 8   |
| J    |          | 3 X 20MM FLAT HEAD SCREW  | 8   |

| CODE | DESCRIPTION      | QTY |
|------|------------------|-----|
| 1    | TOP PANEL        | 01  |
| 2    | SLIDE CROSSBAR   | 01  |
| 3    | SIDE SHORT APRON | 02  |
| 4    | BACK LONG APRON  | 01  |
| 5    | FRONT LONG APRON | 01  |
| 6    | LEGS             | 04  |
| 7    | SHELF PANEL      | 01  |
| 8    | DRAWER FRONT     | 01  |
| 9    | DRAWER SIDE      | 02  |
| 10   | DRAWER BACK      | 01  |
| 11   | DRAWER BOTOM     | 01  |