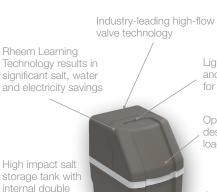

**PREFERRED**<sup>™</sup> SERIES

Upflow regeneration for ultra high salt efficiency

lined mineral tank

Light illuminates and flashes for alerts

Optimized tank design for easy loading of salt

Clear water iron reduction