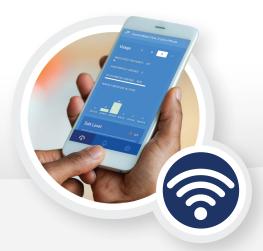

### Get connected to your water

Want to manage your soft water from anywhere? Now you can connect to your household's water with Rheem's WiFi-enabled Preferred Platinum softener!

### How does it work?

Working in conjunction with your Rheem WiFienabled softener, the

free app provides water usage analytics, salt levels and alerts, continuous water flow alerts and more.

**For a total connected solution,** pair your WiFi-enabled softener with the Rheem Preferred Series Water Shut-off Valve to respond and shut off the water to your home, even when you're away.