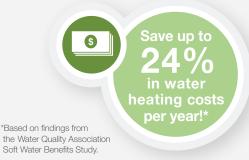

### Hard water costs add up

Hard water isn't just an inconvenience, it can be costly. Electric bills, increased wear on home appliances, and increased consumption of everyday products such as detergent and soap can all have a significant impact on your budget.

# The smarter way to soften your water

**Conserve salt /** Uses up to 40% less salt than traditional water softeners\*

**Conserve water /** Cycles less and uses less than \$10 of water per year\*\*

**Save on electricity /** Uses less than \$5 per year in electricity costs\*\*