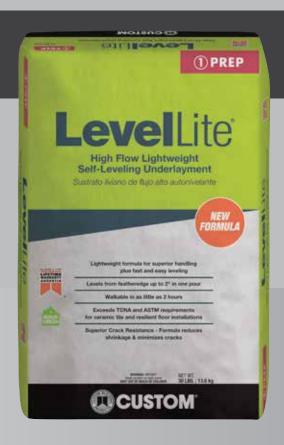

## **LEVELLITE®**

## SELF-LEVELING UNDERLAYMENT

Formulated with CustomLite® Technology, LevelLite® is 40% lighter than other self-leveling underlayments, making it easier to pour and carry. Will not shrink or crack. LevelLite helps level floors prior to the installation of ceramic tile, natural stone, resilient flooring, carpet, wood and other floor coverings. With proper installation, the use of LevelLite can achieve an extra heavy rating for high impact use in food plants, dairies, breweries and kitchens. LevelLite may be applied to in residential structures with floor joists up to 24" o.c.

## **Key Features**

- Lightweight formula for superior handling plus fast and easy leveling
- Levels from feather edge up to 2" in one pour
- Walkable in 4 hours
- Exceeds TCNA requirements for ceramic tile installations