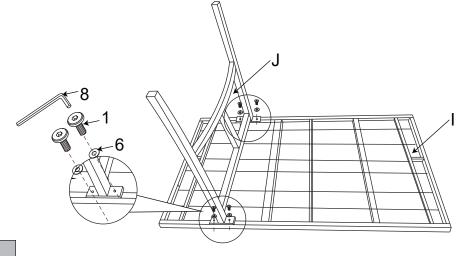

# PE Rattan Furniture Set\_SS16076 Assembly Instructions



## Attention

Thanks for choosing our product.

- 1. There will be four boxes in total for this whole product. Before assembling, please check you receive all the parts listed below. If there is any missing or damaged part, or if you have any question, please feel free to contact our service team for help.
- 2. Two persons are recommended to assemble the set.
- 3. Recommend to use waterproof furniture cover for entire furniture set when it is used outdoor to keep them longer lifetime.
- 4. Sofa cushion covers can be removed and cleaned up by cleaner when there are stains.





# Right Corner Sofa

## STEP1





## Left Corner Sofa

## STEP4





# Middle Corner Sofa

## STEP7





# STEP10





# Table

## STEP1





# STEP2



# ASSEMBLE ACCOMPLISHED



# Ottoman



# ASSEMBLE ACCOMPLISHED