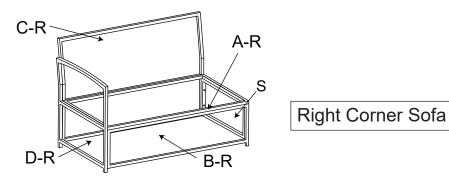

# PE Rattan Furniture Set\_SS16076 Assembly Instructions



## Attention

Thanks for choosing our product.

- 1. There will be four boxes in total for this whole product. Before assembling, please check you receive all the parts listed below. If there is any missing or damaged part, or if you have any question, please feel free to contact our service team for help.
- 2. Two persons are recommended to assemble the set.
- 3. Recommend to use waterproof furniture cover for entire furniture set when it is used outdoor to keep them longer lifetime.
- 4. Sofa cushion covers can be removed and cleaned up by cleaner when there are stains.





# Right Corner Sofa

## STEP1





## Left Corner Sofa

## STEP4





# Middle Corner Sofa

## STEP7





# STEP10





# Table

## STEP1





# STEP2



# ASSEMBLE ACCOMPLISHED



# Ottoman



# ASSEMBLE ACCOMPLISHED