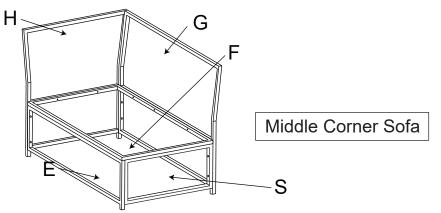

# PE Rattan Furniture Set\_SS16076 Assembly Instructions



## Attention

Thanks for choosing our product.

- 1. There will be four boxes in total for this whole product. Before assembling, please check you receive all the parts listed below. If there is any missing or damaged part, or if you have any question, please feel free to contact our service team for help.
- 2. Two persons are recommended to assemble the set.
- 3. Recommend to use waterproof furniture cover for entire furniture set when it is used outdoor to keep them longer lifetime.
- 4. Sofa cushion covers can be removed and cleaned up by cleaner when there are stains.





# Right Corner Sofa

## STEP1





## Left Corner Sofa

## STEP4





# Middle Corner Sofa

## STEP7





# STEP10





# Table

## STEP1





# STEP2



# ASSEMBLE ACCOMPLISHED



# Ottoman



# ASSEMBLE ACCOMPLISHED