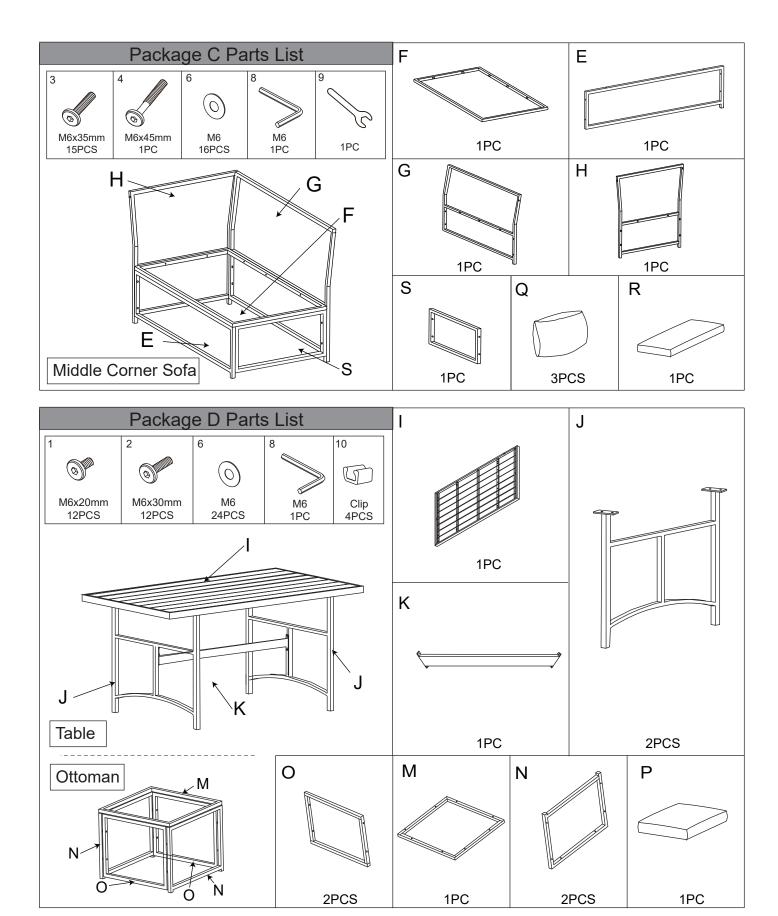

# PE Rattan Furniture Set\_SS16076 Assembly Instructions



## Attention

Thanks for choosing our product.

- 1. There will be four boxes in total for this whole product. Before assembling, please check you receive all the parts listed below. If there is any missing or damaged part, or if you have any question, please feel free to contact our service team for help.
- 2. Two persons are recommended to assemble the set.
- 3. Recommend to use waterproof furniture cover for entire furniture set when it is used outdoor to keep them longer lifetime.
- 4. Sofa cushion covers can be removed and cleaned up by cleaner when there are stains.





# Right Corner Sofa

## STEP1





## Left Corner Sofa

## STEP4





# Middle Corner Sofa

## STEP7





# STEP10





# Table

## STEP1





# STEP2



# ASSEMBLE ACCOMPLISHED



# Ottoman



# ASSEMBLE ACCOMPLISHED