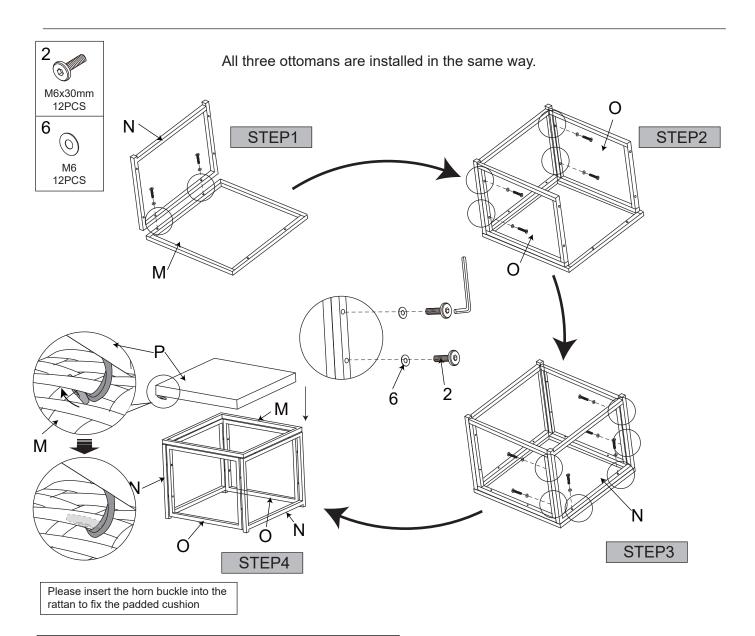

ssembly Instructions



## Attention

Thanks for choosing our product.

- 1. There will be four boxes in total for this whole product. Before assembling, please check you receive all the parts listed below. If there is any missing or damaged part, or if you have any question, please feel free to contact our service team for help.
- 2. Two persons are recommended to assemble the set.
- 3. Recommend to use waterproof furniture cover for entire furniture set when it is used outdoor to keep them longer lifetime.
- 4. Sofa cushion covers can be removed and cleaned up by cleaner when there are stains.





# Right Corner Sofa

## STEP1





## Left Corner Sofa

## STEP4





# Middle Corner Sofa

## STEP7





# STEP10





# Table

## STEP1





# STEP2



# ASSEMBLE ACCOMPLISHED



# Ottoman



# ASSEMBLE ACCOMPLISHED