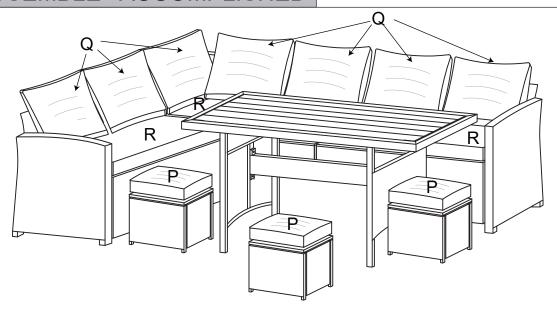

Attention

Thanks for choosing our product.

- 1. There will be four boxes in total for this whole product. Before assembling, please check you receive all the parts listed below. If there is any missing or damaged part, or if you have any question, please feel free to contact our service team for help.
- 2. Two persons are recommended to assemble the set.
- 3. Recommend to use waterproof furniture cover for entire furniture set when it is used outdoor to keep them longer lifetime.
- 4. Sofa cushion covers can be removed and cleaned up by cleaner when there are stains.





# Right Corner Sofa

## STEP1





## Left Corner Sofa

## STEP4





# Middle Corner Sofa

## STEP7





# STEP10





# Table

## STEP1





# STEP2



# ASSEMBLE ACCOMPLISHED



# Ottoman



# ASSEMBLE ACCOMPLISHED