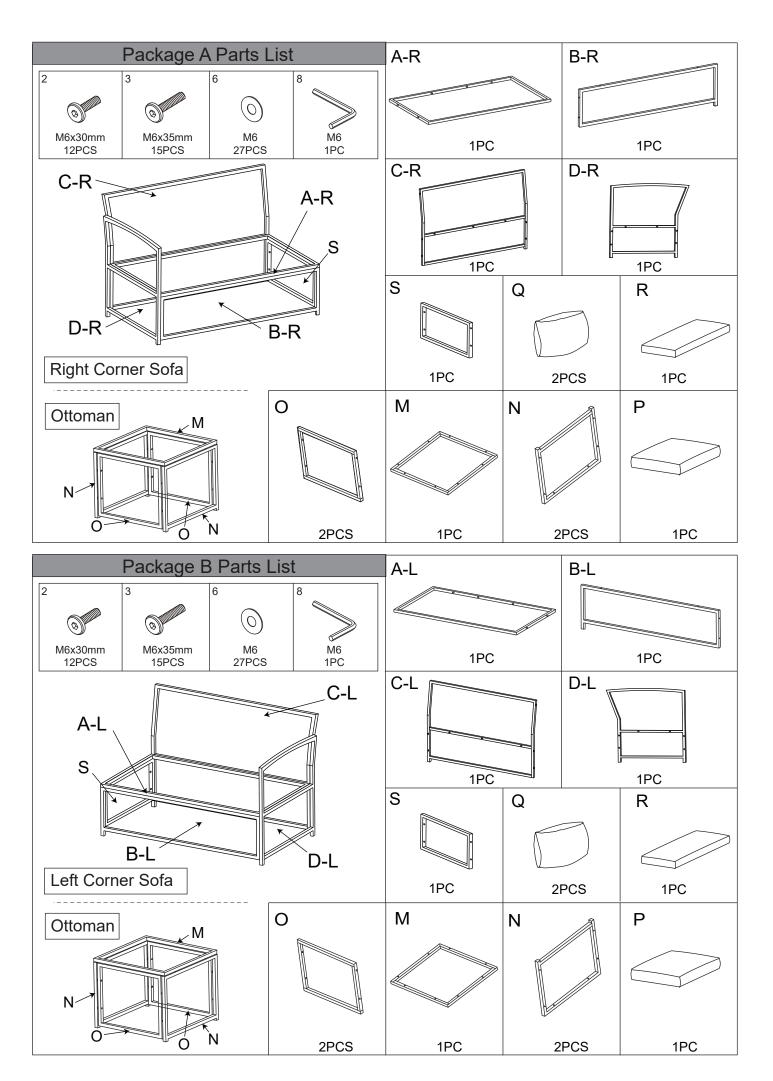

# PE Rattan Furniture Set\_SS16076 Assembly Instructions



## Attention

Thanks for choosing our product.

- 1. There will be four boxes in total for this whole product. Before assembling, please check you receive all the parts listed below. If there is any missing or damaged part, or if you have any question, please feel free to contact our service team for help.
- 2. Two persons are recommended to assemble the set.
- 3. Recommend to use waterproof furniture cover for entire furniture set when it is used outdoor to keep them longer lifetime.
- 4. Sofa cushion covers can be removed and cleaned up by cleaner when there are stains.





# Right Corner Sofa

## STEP1





## Left Corner Sofa

## STEP4





# Middle Corner Sofa

## STEP7





# STEP10





# Table

## STEP1





# STEP2



# ASSEMBLE ACCOMPLISHED



# Ottoman



# ASSEMBLE ACCOMPLISHED