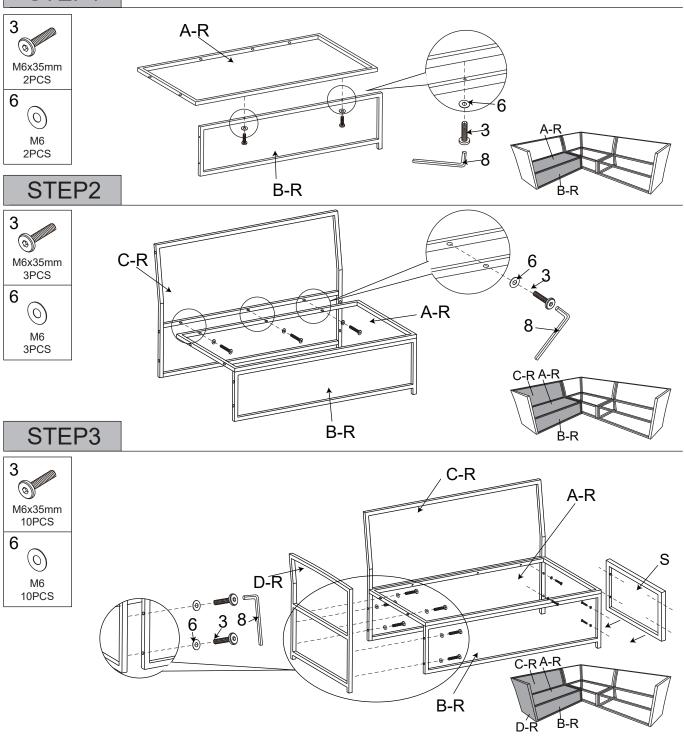

# PE Rattan Furniture Set\_SS16076 Assembly Instructions



## Attention

Thanks for choosing our product.

- 1. There will be four boxes in total for this whole product. Before assembling, please check you receive all the parts listed below. If there is any missing or damaged part, or if you have any question, please feel free to contact our service team for help.
- 2. Two persons are recommended to assemble the set.
- 3. Recommend to use waterproof furniture cover for entire furniture set when it is used outdoor to keep them longer lifetime.
- 4. Sofa cushion covers can be removed and cleaned up by cleaner when there are stains.





# Right Corner Sofa

## STEP1





## Left Corner Sofa

## STEP4





# Middle Corner Sofa

## STEP7





# STEP10





# Table

## STEP1





# STEP2



# ASSEMBLE ACCOMPLISHED



# Ottoman



# ASSEMBLE ACCOMPLISHED