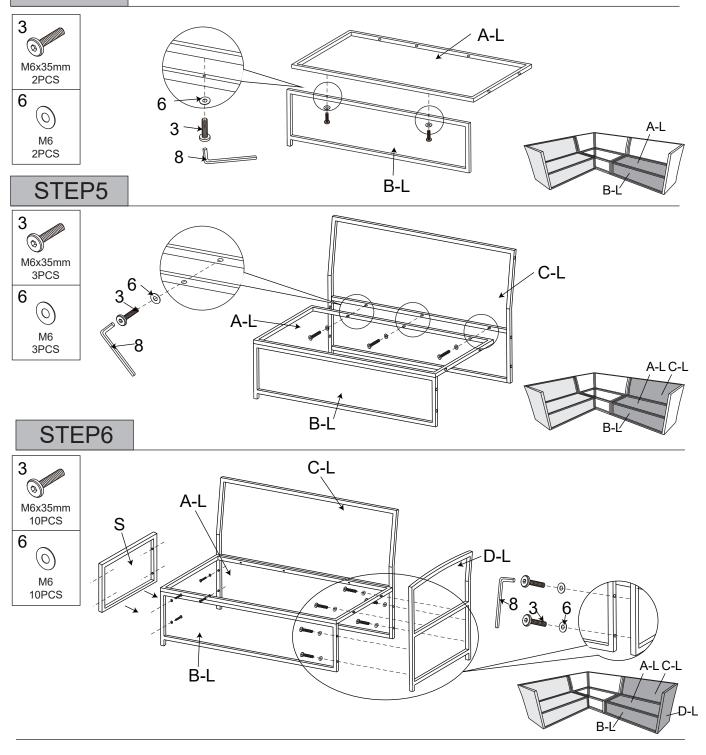

# PE Rattan Furniture Set\_SS16076 Assembly Instructions



## Attention

Thanks for choosing our product.

- 1. There will be four boxes in total for this whole product. Before assembling, please check you receive all the parts listed below. If there is any missing or damaged part, or if you have any question, please feel free to contact our service team for help.
- 2. Two persons are recommended to assemble the set.
- 3. Recommend to use waterproof furniture cover for entire furniture set when it is used outdoor to keep them longer lifetime.
- 4. Sofa cushion covers can be removed and cleaned up by cleaner when there are stains.





# Right Corner Sofa

## STEP1





## Left Corner Sofa

## STEP4





# Middle Corner Sofa

## STEP7





# STEP10





# Table

## STEP1





# STEP2



# ASSEMBLE ACCOMPLISHED



# Ottoman



# ASSEMBLE ACCOMPLISHED