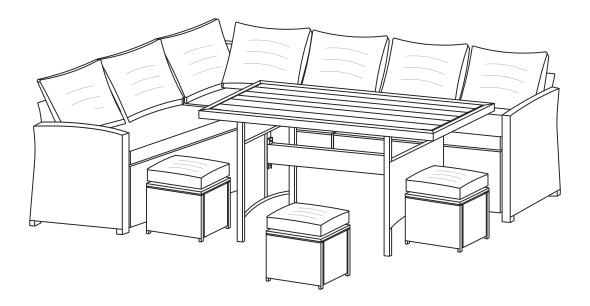

# PE Rattan Furniture Set\_SS16076 Assembly Instructions



## Attention

Thanks for choosing our product.

- 1. There will be four boxes in total for this whole product. Before assembling, please check you receive all the parts listed below. If there is any missing or damaged part, or if you have any question, please feel free to contact our service team for help.
- 2. Two persons are recommended to assemble the set.
- 3. Recommend to use waterproof furniture cover for entire furniture set when it is used outdoor to keep them longer lifetime.
- 4. Sofa cushion covers can be removed and cleaned up by cleaner when there are stains.





# Right Corner Sofa

## STEP1





## Left Corner Sofa

## STEP4





# Middle Corner Sofa

## STEP7





# STEP10





# Table

## STEP1





# STEP2



# ASSEMBLE ACCOMPLISHED



# Ottoman



# ASSEMBLE ACCOMPLIS