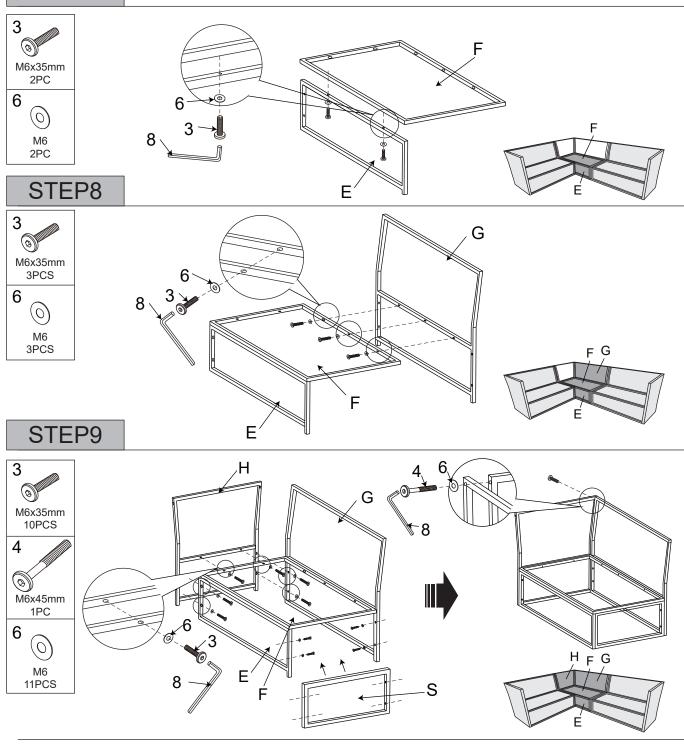

# PE Rattan Furniture Set\_SS16076 Assembly Instructions



## Attention

Thanks for choosing our product.

- 1. There will be four boxes in total for this whole product. Before assembling, please check you receive all the parts listed below. If there is any missing or damaged part, or if you have any question, please feel free to contact our service team for help.
- 2. Two persons are recommended to assemble the set.
- 3. Recommend to use waterproof furniture cover for entire furniture set when it is used outdoor to keep them longer lifetime.
- 4. Sofa cushion covers can be removed and cleaned up by cleaner when there are stains.





# Right Corner Sofa

## STEP1





## Left Corner Sofa

## STEP4





# Middle Corner Sofa

## STEP7





# STEP10





# Table

## STEP1





# STEP2



# ASSEMBLE ACCOMPLISHED



# Ottoman



# ASSEMBLE ACCOMPLISHED