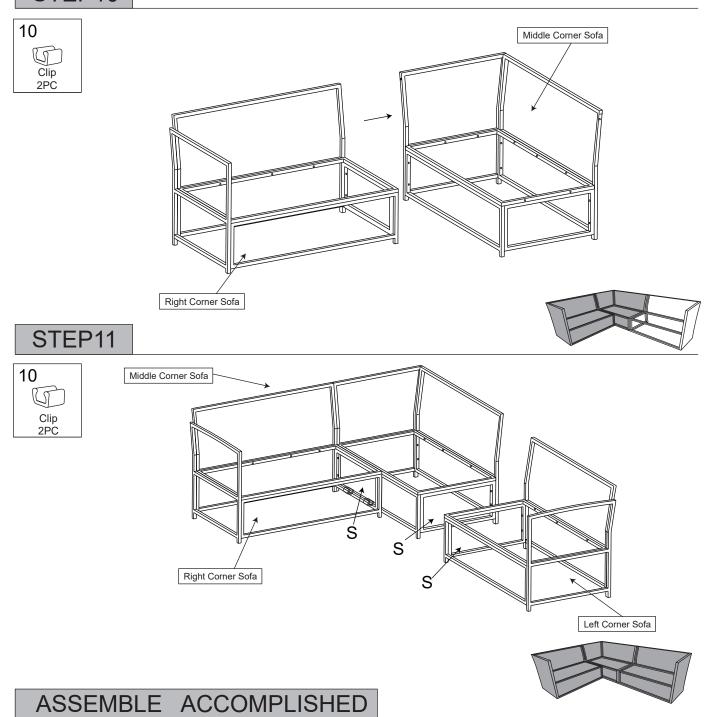

# PE Rattan Furniture Set\_SS16076 Assembly Instructions



## Attention

Thanks for choosing our product.

- 1. There will be four boxes in total for this whole product. Before assembling, please check you receive all the parts listed below. If there is any missing or damaged part, or if you have any question, please feel free to contact our service team for help.
- 2. Two persons are recommended to assemble the set.
- 3. Recommend to use waterproof furniture cover for entire furniture set when it is used outdoor to keep them longer lifetime.
- 4. Sofa cushion covers can be removed and cleaned up by cleaner when there are stains.





# Right Corner Sofa

## STEP1





## Left Corner Sofa

## STEP4





# Middle Corner Sofa

## STEP7





# STEP10





# Table

## STEP1





# STEP2



# ASSEMBLE ACCOMPLISHED



# Ottoman



# ASSEMBLE ACCOMPLISHED