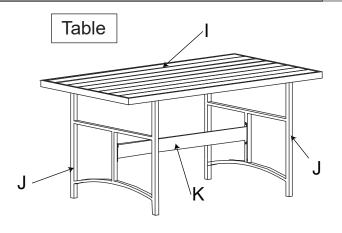

et\_SS16076 Assembly Instructions



## Attention

Thanks for choosing our product.

- 1. There will be four boxes in total for this whole product. Before assembling, please check you receive all the parts listed below. If there is any missing or damaged part, or if you have any question, please feel free to contact our service team for help.
- 2. Two persons are recommended to assemble the set.
- 3. Recommend to use waterproof furniture cover for entire furniture set when it is used outdoor to keep them longer lifetime.
- 4. Sofa cushion covers can be removed and cleaned up by cleaner when there are stains.





# Right Corner Sofa

## STEP1





## Left Corner Sofa

## STEP4





# Middle Corner Sofa

## STEP7





# STEP10





# Table

## STEP1





# STEP2



# ASSEMBLE ACCOMPLISHED



# Ottoman



# ASSEMBLE ACCOMPLISHED