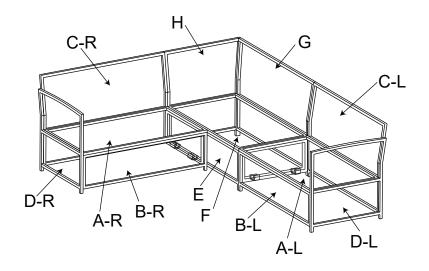

# PE Rattan Furniture Set\_SS16076 Assembly Instructions



## Attention

Thanks for choosing our product.

- 1. There will be four boxes in total for this whole product. Before assembling, please check you receive all the parts listed below. If there is any missing or damaged part, or if you have any question, please feel free to contact our service team for help.
- 2. Two persons are recommended to assemble the set.
- 3. Recommend to use waterproof furniture cover for entire furniture set when it is used outdoor to keep them longer lifetime.
- 4. Sofa cushion covers can be removed and cleaned up by cleaner when there are stains.





# Right Corner Sofa

## STEP1





## Left Corner Sofa

## STEP4





# Middle Corner Sofa

## STEP7





# STEP10





# Table

## STEP1





# STEP2



# ASSEMBLE ACCOMPLISHED



# Ottoman



# ASSEMBLE ACCOMPLISHED