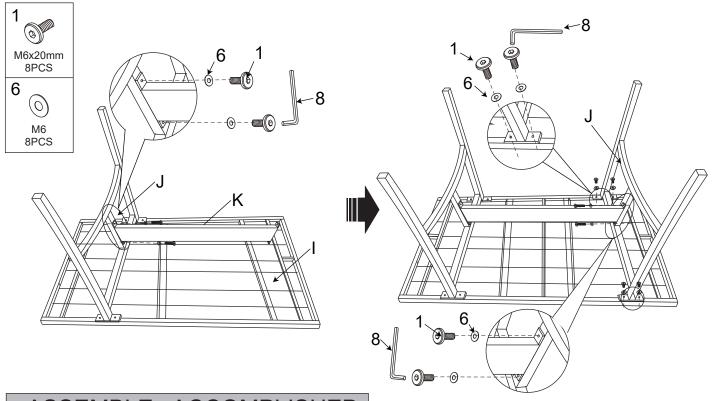

# PE Rattan Furniture Set\_SS16076 Assembly Instructions



## Attention

Thanks for choosing our product.

- 1. There will be four boxes in total for this whole product. Before assembling, please check you receive all the parts listed below. If there is any missing or damaged part, or if you have any question, please feel free to contact our service team for help.
- 2. Two persons are recommended to assemble the set.
- 3. Recommend to use waterproof furniture cover for entire furniture set when it is used outdoor to keep them longer lifetime.
- 4. Sofa cushion covers can be removed and cleaned up by cleaner when there are stains.





# Right Corner Sofa

## STEP1





## Left Corner Sofa

## STEP4





# Middle Corner Sofa

## STEP7





# STEP10





# Table

## STEP1





# STEP2



# ASSEMBLE ACCOMPLISHED



# Ottoman



# ASSEMBLE ACCOMPLISHED