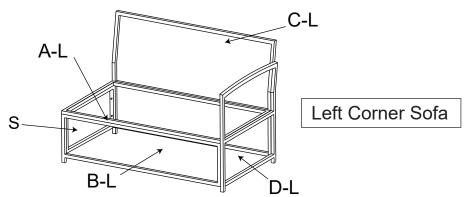

# PE Rattan Furniture Set\_SS16076 Assembly Instructions



## Attention

Thanks for choosing our product.

- 1. There will be four boxes in total for this whole product. Before assembling, please check you receive all the parts listed below. If there is any missing or damaged part, or if you have any question, please feel free to contact our service team for help.
- 2. Two persons are recommended to assemble the set.
- 3. Recommend to use waterproof furniture cover for entire furniture set when it is used outdoor to keep them longer lifetime.
- 4. Sofa cushion covers can be removed and cleaned up by cleaner when there are stains.





# Right Corner Sofa

## STEP1





## Left Corner Sofa

## STEP4





# Middle Corner Sofa

## STEP7





# STEP10





# Table

## STEP1





# STEP2



# ASSEMBLE ACCOMPLISHED



# Ottoman



# ASSEMBLE ACCOMPLISHED