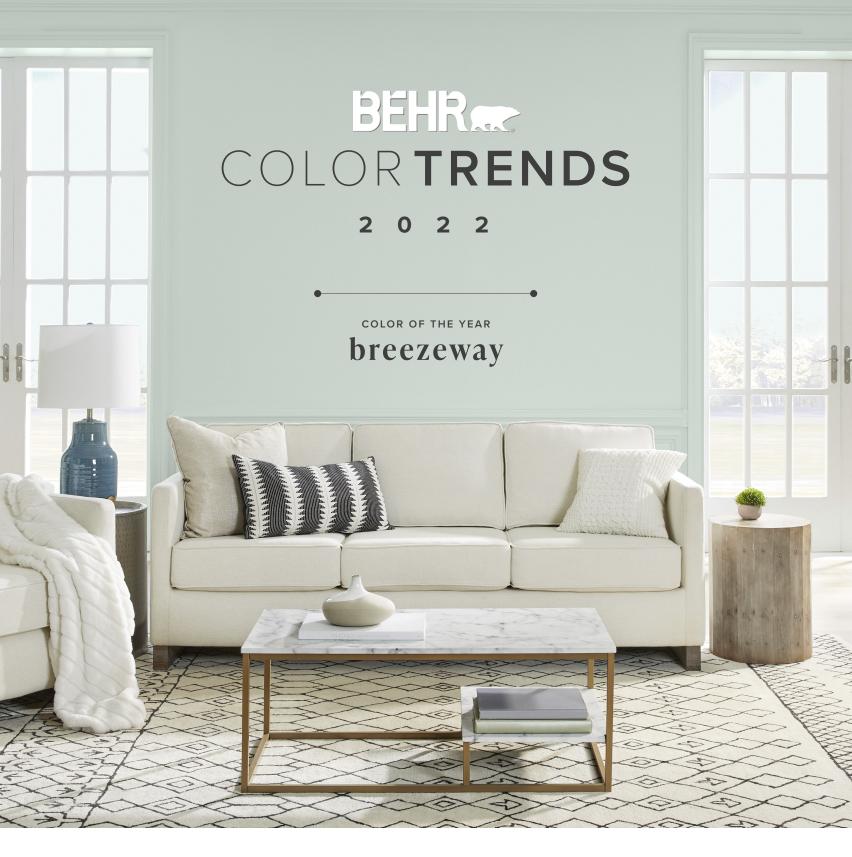

# BEHR COLOR TRENDS

## breezeway

A relaxed and uplifting seaglass green brings a breath of fresh air to any space.

WHISPER WHITE