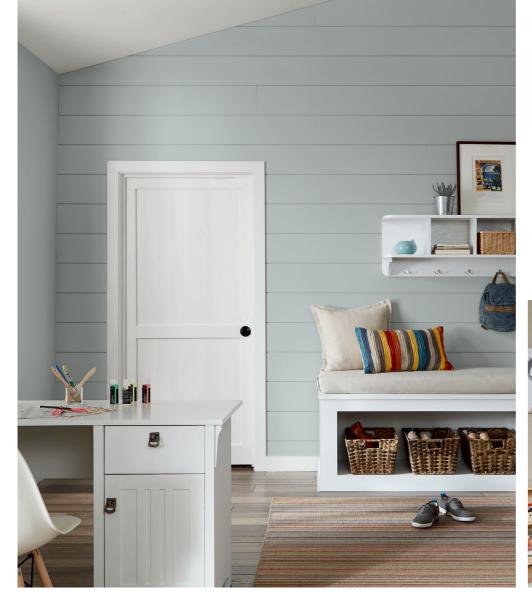

#### TREND INSIGHT

Light room colors can rejuvenate while dark wall colors bring deep relaxation.

ETCHED GLASS | O WHISPER WHITE