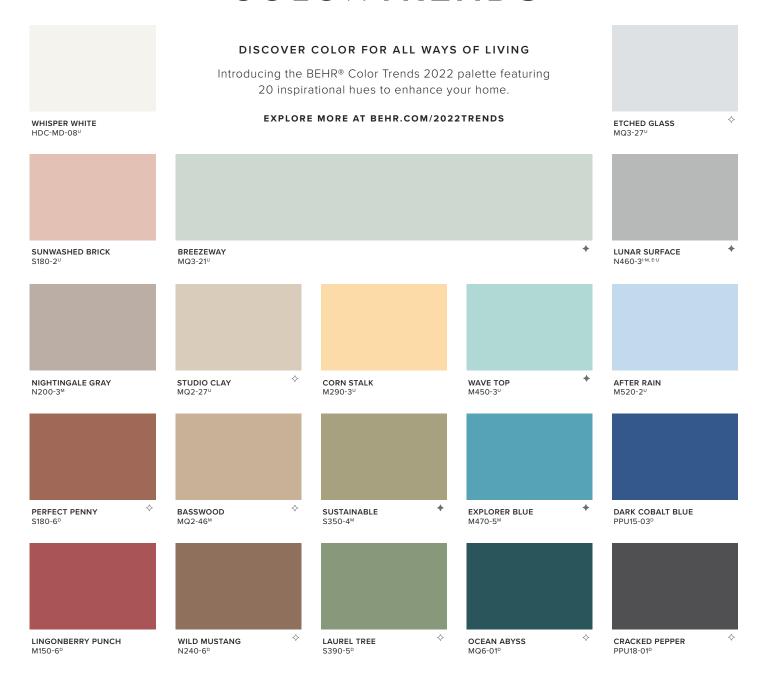

# BEHR COLOR TRENDS









## breezeway

A relaxed and uplifting seaglass green brings a breath of fresh air to any space.



WHISPER WHITE







#### TREND INSIGHT

Transform a corner with a simple wall graphic using a neutral background and fun pops of hand-painted color.



LUNAR SURFACE

Reimagine a mudroom into a craft space or an unused corner into a play area. Versatile colors like gray and taupe offer ease to your living environment and allow decor to shine.



NIGHTINGALE GRAYSUNWASHED BRICKLINGONBERRY PUNCHWAVE TOP



#### TREND INSIGHT

Light room colors can rejuvenate while dark wall colors bring deep relaxation.

ETCHED GLASS | O WHISPER WHITE

### serene sanctuary

Bring balance to your home haven with a refreshed spa-like bathroom or cozy bedroom for the ultimate retreat.





### CHOOSE COLO