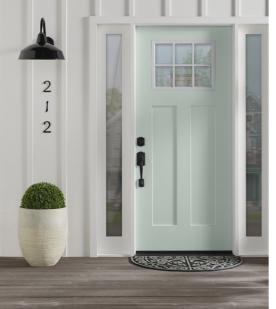

## breezeway

A relaxed and uplifting seaglass green brings a breath of fresh air to any space.

WHISPER WHITE

### serene sanctuary

Bring balance to your home haven with a refreshed spa-like bathroom or cozy bedroom for the ultimate retreat.