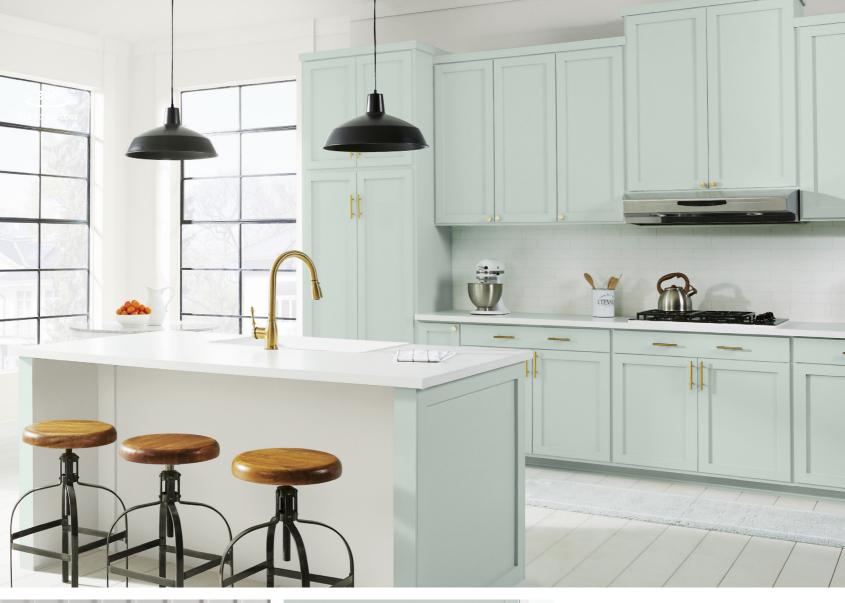

## breezeway

A relaxed and uplifting seaglass green brings a breath of fresh air to any space.

WHISPER WHITE

### serene sanctuary

Bring balance to your home haven with a refreshed spa-like bathroom or cozy bedroom for the ultimate retreat.