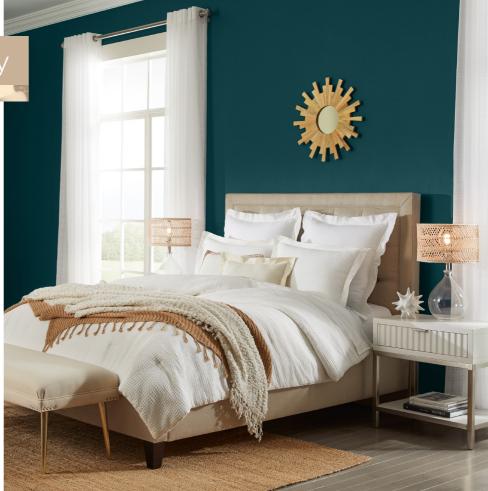

#### TREND INSIGHT

Light room colors can rejuvenate while dark wall colors bring deep relaxation.

ETCHED GLASS | O WHISPER WHITE

### serene sanctuary

Bring balance to your home haven with a refreshed spa-like bathroom or cozy bedroom for the ultimate retreat.