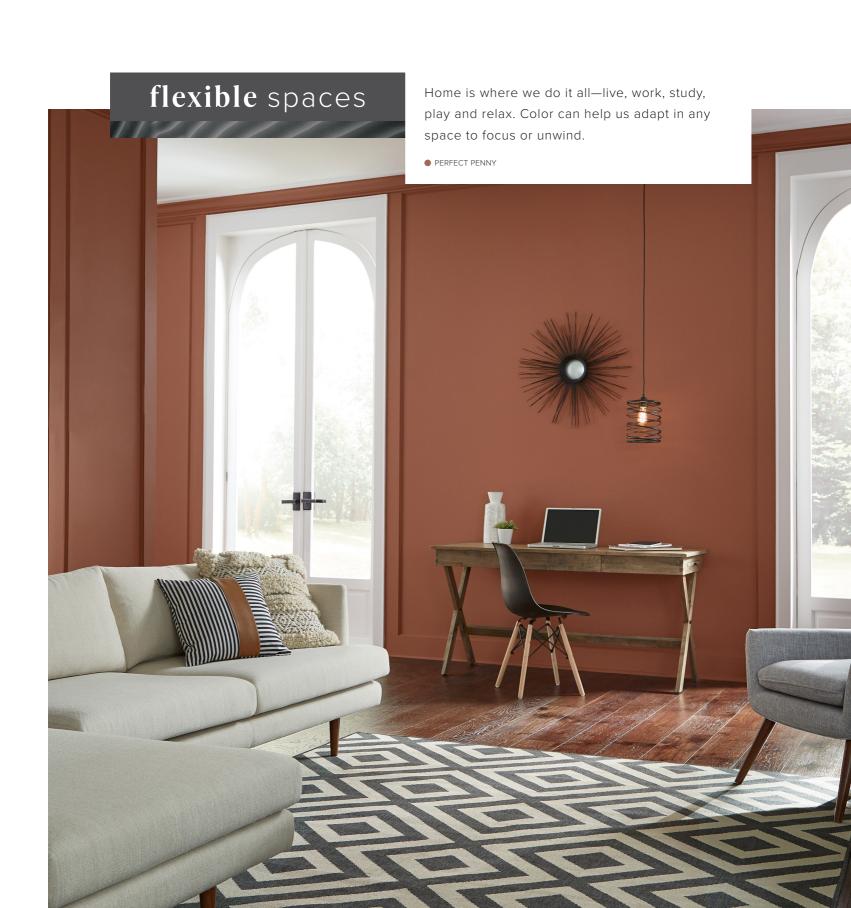

#### TREND INSIGHT

Transform a corner with a simple wall graphic using a neutral background and fun pops of hand-painted color.

LUNAR SURFACE

Reimagine a mudroom into a craft space or an unused corner into a play area. Versatile colors like gray and taupe offer ease to your living environment and allow decor to shine.