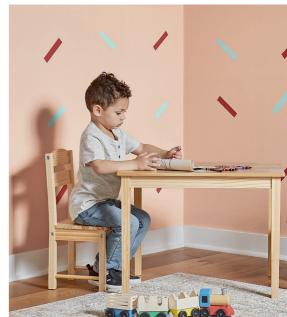

#### TREND INSIGHT

Transform a corner with a simple wall graphic using a neutral background and fun pops of hand-painted color.

LUNAR SURFACE

Reimagine a mudroom into a craft space or an unused corner into a play area. Versatile colors like gray and taupe offer ease to your living environment and allow decor to shine.