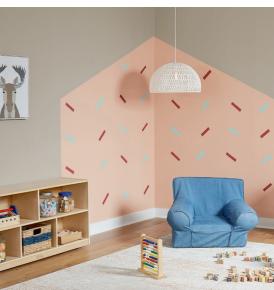

#### TREND INSIGHT

Transform a corner with a simple wall graphic using a neutral background and fun pops of hand-painted color.

LUNAR SURFACE

Reimagine a mudroom into a craft space or an unused corner into a play area. Versatile colors like gray and taupe offer ease to your living environment and allow decor to shine.