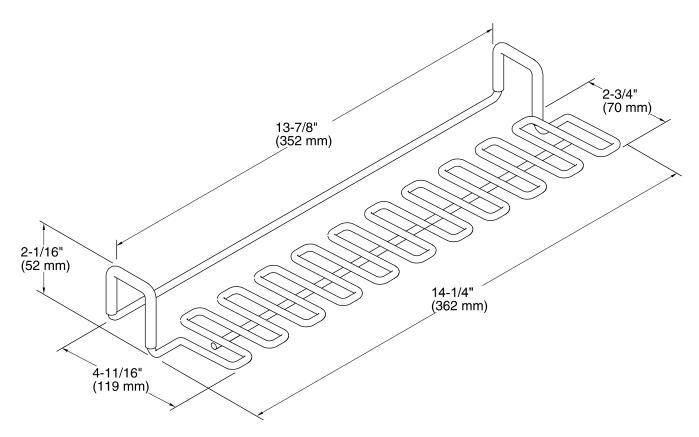

## Saddle Utility Rack K-6434

**Technical Information** 

All product dimensions are nominal.