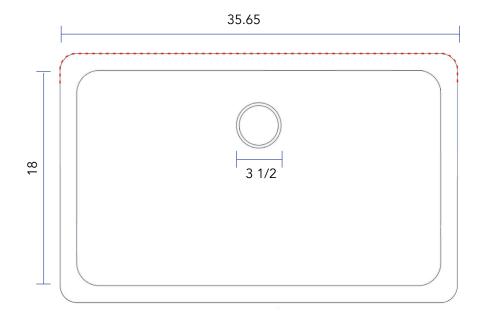

## SINKOLOGY

Model #SK305-36AC 35.65" x 22" x 9"

### **Technical Specifications**

- + Outer 35.65" x 22" x 9"
- + Inner 32" x 18" x 8.5"
- + Weight 36 lbs
- + Drain 3.5" diameter
- + Cabinet Size 36" minimum