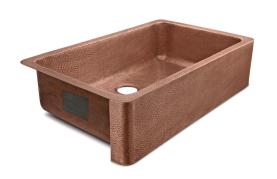

### Porter Farmhouse Copper 36" Single Bowl Kitchen Sink

#### **Features**

- + The Porter is part of Sinkology's VENTURE Collection of farmhouse-style antique copper kitchen sinks that come in a variety of layouts and bowl options.
- + The Porter is handcrafted by skilled artisans from 16-guage pure, solid copper.
- + The Porter adds no additional maintenance or care to your everyday routines. Simply rinse the sink with warm water and gentle soap to keep it clean and maintain its beautiful luster.
- + The Porter features an exposed front that apron wraps 2.5 in. on each side to create a beautiful, eye-catching canvas to showcase the hand-hammered detailing of the rich, antique copper surface.
- + Like all Sinkology sinks, the Porter comes with Sinkology's Everyday Promise lifetime warranty.
- + Delivered with pre-installed sound-dampening pads on all sides, the Porter minimizes extra noise from pots and pans while maximizing functionality.

## Porter Farmhouse Copper 36" Single Bowl Kitchen Sink