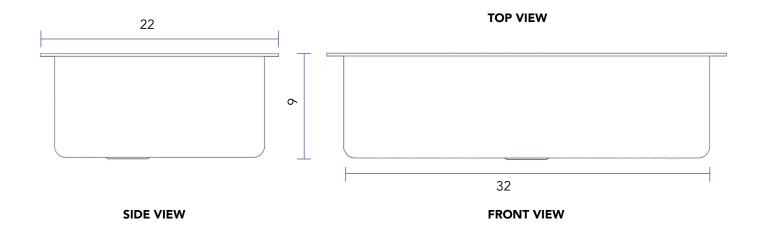

## SINKOLOGY

Model #SK305-36AC 35.65" x 22" x 9"

### **Technical Specifications**

- + Outer 35.65" x 22" x 9"
- + Inner 32" x 18" x 8.5"
- + Weight 36 lbs
- + Drain 3.5" diameter
- + Cabinet Size 36" minimum