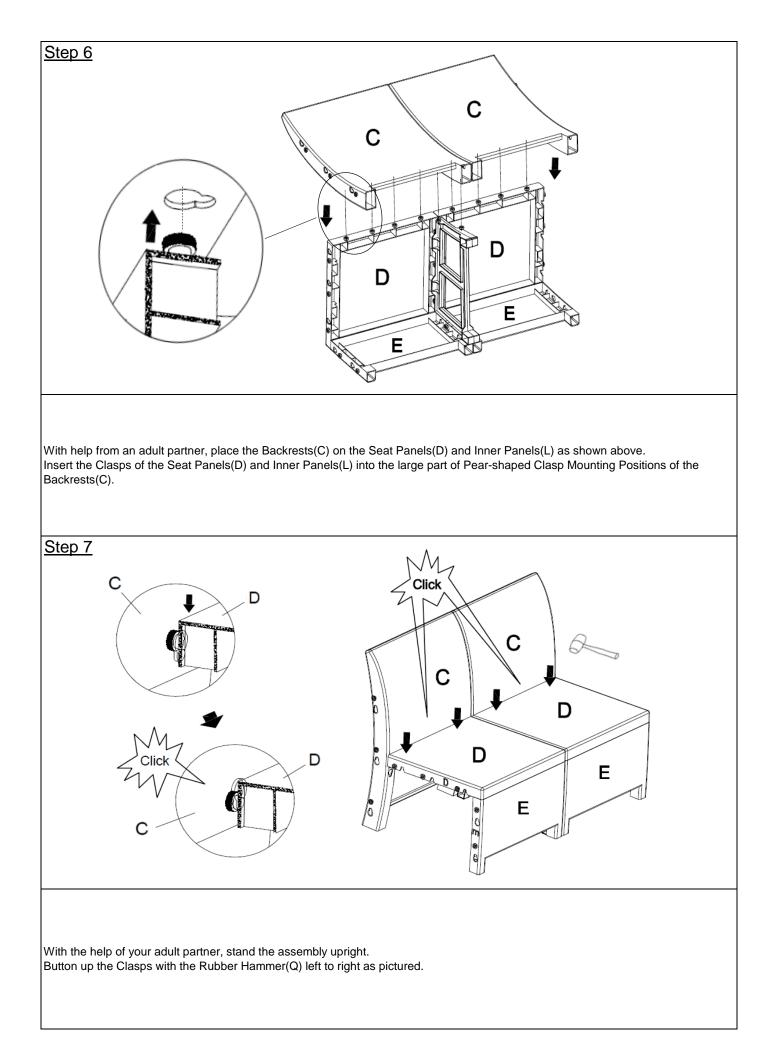

D

Back of Seat Board(D) **Front of Seat** 

Board(D)

Place the Backrest(C) upright and align Seat Panel(D) as shown above.

There are four Pear-shaped Clasp mounting positions on the Backrest(C), and four Clasps on the Seat Panel(D).

Insert the four Clasps into four mounting positions and push down to button up the Clasps with the Rubber Hammer(Q).

Turn the assembly onto it's side as shown.

Insert the Clasps on the Left Armrest(A) into the Pear-shaped Clasp mounting positions on the Front Panel(E), Seat Panel(D), and Backrest(C).