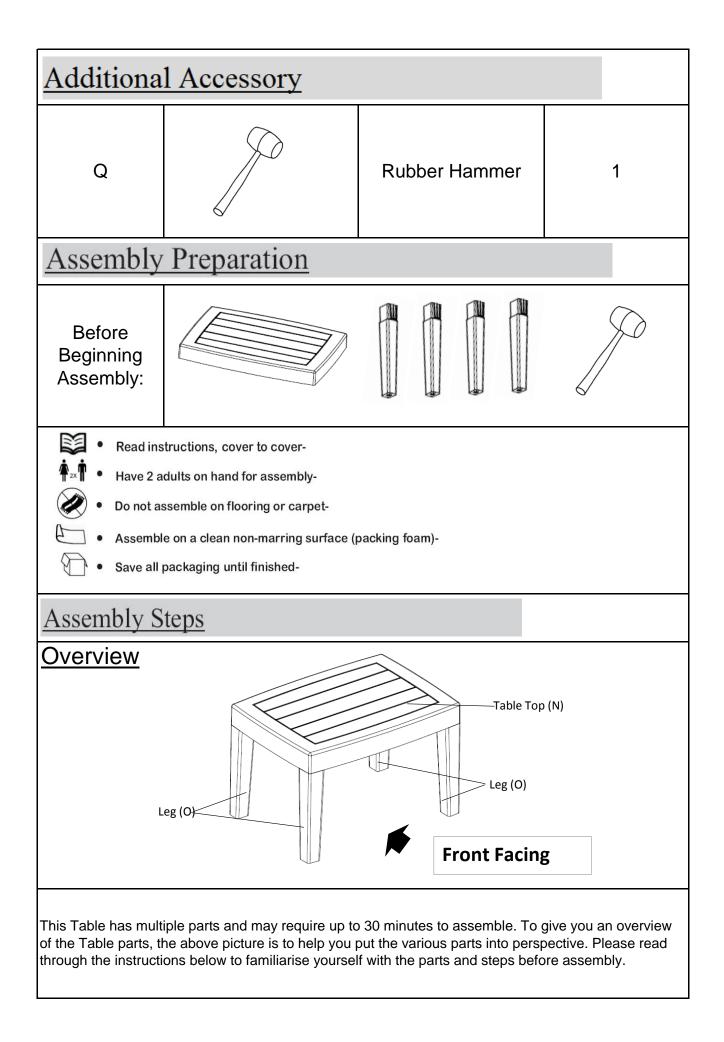

| D                                                                                                                                                                                                                                                                |  | Seat Panel                 | 1 |  |
|------------------------------------------------------------------------------------------------------------------------------------------------------------------------------------------------------------------------------------------------------------------|--|----------------------------|---|--|
| E                                                                                                                                                                                                                                                                |  | Front Panel<br>(with Legs) | 1 |  |
| F                                                                                                                                                                                                                                                                |  | Left Front Foot Clip       | 1 |  |
| G                                                                                                                                                                                                                                                                |  | Right Front Foot Clip      | 1 |  |
| н                                                                                                                                                                                                                                                                |  | Left Back Foot Clip        | 1 |  |
| I                                                                                                                                                                                                                                                                |  | Right Back Foot Clip       | 1 |  |
| М                                                                                                                                                                                                                                                                |  | Seat Cushion               | 1 |  |
| Additional Accessory                                                                                                                                                                                                                                             |  |                            |   |  |
| Q                                                                                                                                                                                                                                                                |  | Rubber Hammer              | 1 |  |
| Assembly Preparation                                                                                                                                                                                                                                             |  |                            |   |  |
| Before<br>Beginning<br>Assembly:                                                                                                                                                                                                                                 |  |                            |   |  |
| <ul> <li>Read instructions, cover to cover-</li> <li>Have 2 adults on hand for assembly-</li> <li>Do not assemble on flooring or carpet-</li> <li>Assemble on a clean non-marring surface (packing foam)-</li> <li>Save all packaging until finished-</li> </ul> |  |                            |   |  |

Noble House Home Furnishings LLC

Open the carton and place all parts on a clean, non-marring surface. Place the Seat Panel(D) facedown on the clean, non-marring surface. Insert Front Panel(E) into Seat Panel(D) using the interlocking joints and secure with Rubber Hammer(Q).