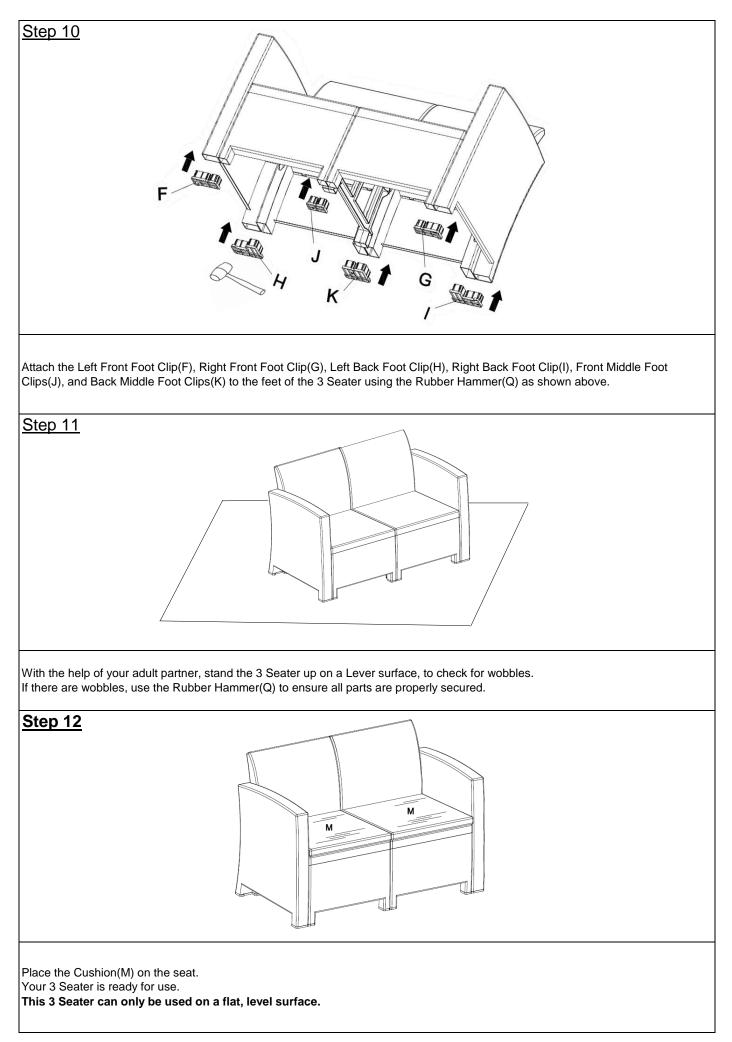

Insert the 8 Clasps of Front Panel(E), Seat Panel(D), and Backrest(C) into Pear-Shaped Clasp mounting positions of Left Armrest(A).

Attach the Left Front Foot Clip(F), Right Front Foot Clip(G), Left Back Foot Clip(H), Right Back Foot Clip(I) to the feet of the Club Chair using the Rubber Hammer(Q) as shown above.

With the help of your adult partner, stand the Club Chair up on a Lever surface, to check for wobbles.

If there are wobbles, use the Rubber Hammer(Q) to ensure all parts are properly secured.

| F                                                                                                                                                                                                                                                                |          | Left Front Foot Clip       | 1 |  |  |
|------------------------------------------------------------------------------------------------------------------------------------------------------------------------------------------------------------------------------------------------------------------|----------|----------------------------|---|--|--|
| G                                                                                                                                                                                                                                                                |          | Right Front Foot Clip      | 1 |  |  |
| н                                                                                                                                                                                                                                                                |          | Left Back Foot Clip        | 1 |  |  |
| I                                                                                                                                                                                                                                                                |          | Right Back Foot Clip       | 1 |  |  |
| J                                                                                                                                                                                                                                                                |          | Front Middle Foot Clip     | 1 |  |  |
| к                                                                                                                                                                                                                                                                |          | Back Middle Foot Clip      | 1 |  |  |
| L                                                                                                                                                                                                                                                                |          | Inner Panel<br>(with Legs) | 1 |  |  |
| М                                                                                                                                                                                                                                                                |          | Seat Cushion               | 2 |  |  |
| Additional Accessory                                                                                                                                                                                                                                             |          |                            |   |  |  |
| Q                                                                                                                                                                                                                                                                | <u>J</u> | Rubber Hammer              | 1 |  |  |
| Assembly Preparation                                                                                                                                                                                                                                             |          |                            |   |  |  |
| Before<br>Beginning                                                                                                                                                                                                                                              |          |                            |   |  |  |
| Assembly:                                                                                                                                                                                                                                                        |          |                            |   |  |  |
| <ul> <li>Read instructions, cover to cover-</li> <li>Have 2 adults on hand for assembly-</li> <li>Do not assemble on flooring or carpet-</li> <li>Assemble on a clean non-marring surface (packing foam)-</li> <li>Save all packaging until finished-</li> </ul> |          |                            |   |  |  |