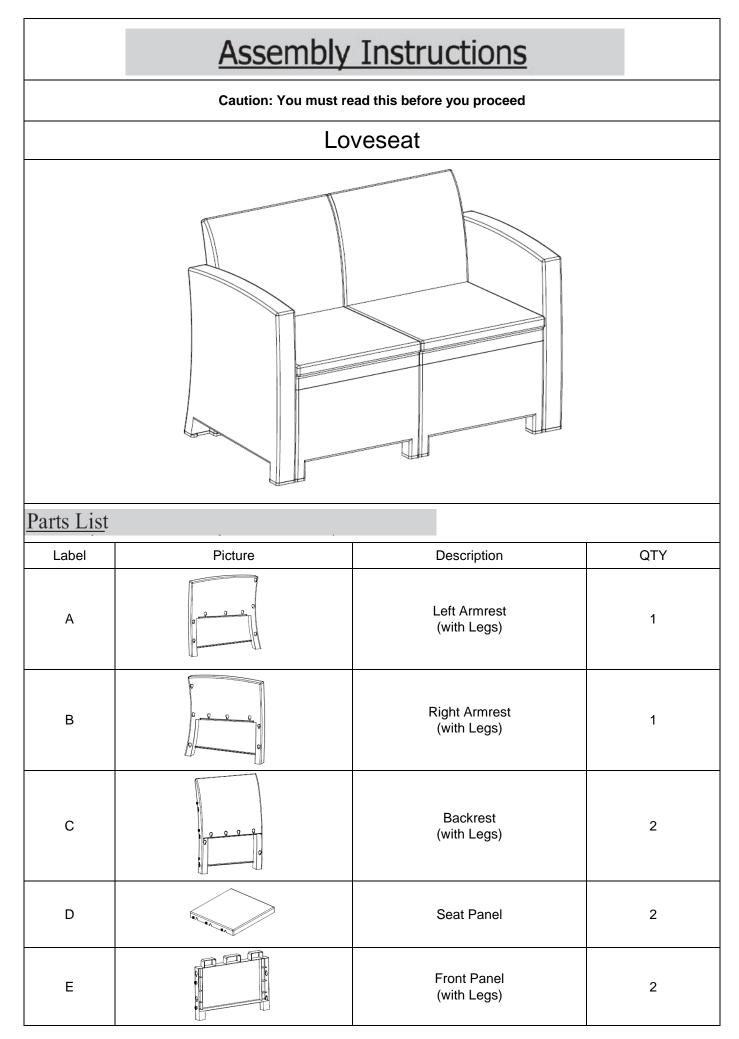

four mounting positions and push down to button up the Clasps with the Rubber Hammer(Q).



Turn the assembly onto it's side as shown.

Insert the Clasps on the Left Armrest(A) into the Pear-shaped Clasp mounting positions on the Front Panel(E), Seat Panel(D), and Backrest(C).

Insert the 8 Clasps of Front Panel(E), Seat Panel(D), and Backrest(C) into Pear-Shaped Clasp mounting positions of Left Armrest(A).





Attach the Left Front Foot Clip(F), Right Front Foot Clip(G), Left Back Foot Clip(H), Right Back Foot Clip(I) to the feet of the Club Chair using the Rubber Hammer(Q) as shown above.



With the help of your adult partner, stand the Club Chair up on a Lever surface, to check for wobbles.

If there are wobbles, use the Rubber Hammer(Q) to ensure all parts are properly secured.







| F                                                                                                                                                                                                                                                                |          | Left Front Foot Clip       | 1 |  |  |
|------------------------------------------------------------------------------------------------------------------------------------------------------------------------------------------------------------------------------------------------------------------|----------|----------------------------|---|--|--|
| G