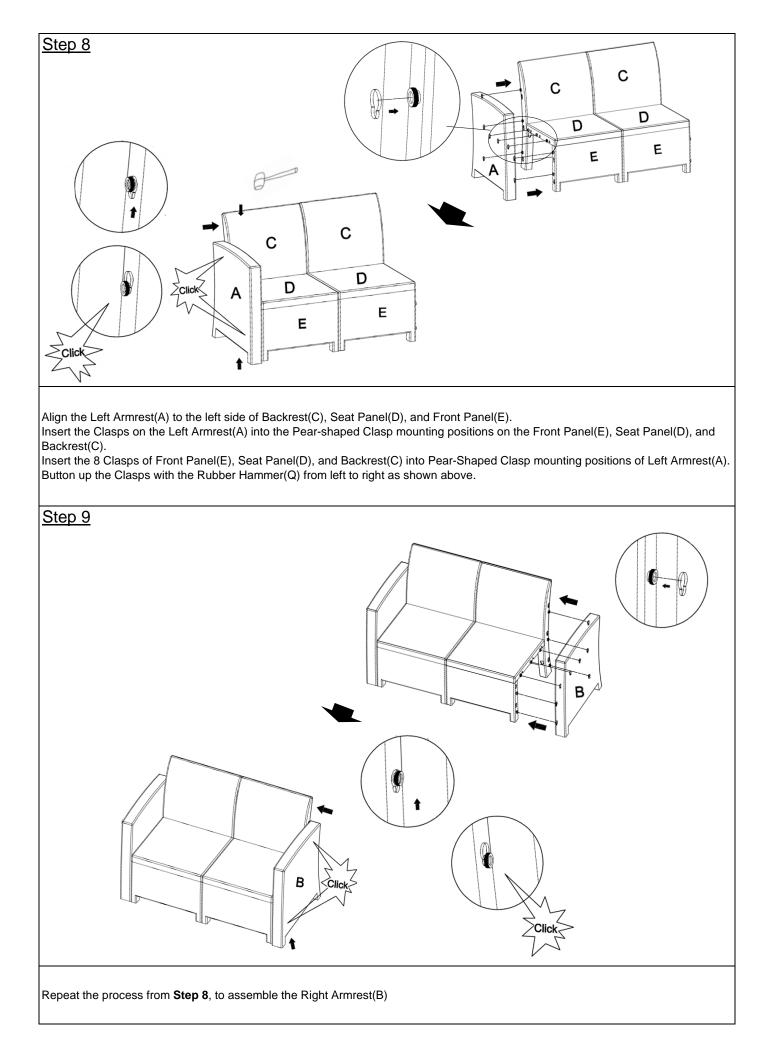

Insert the four Clasps into four mounting positions and push down to button up the Clasps with the Rubber Hammer(Q).

Turn the assembly onto it's side as shown.

Insert the Clasps on the Left Armrest(A) into the Pear-shaped Clasp mounting positions on the Front Panel(E), Seat Panel(D), and Backrest(C).

Insert the 8 Clasps of Front Panel(E), Seat Panel(D), and Backrest(C) into Pear-Shaped Clasp mounting positions of Left Armrest(A).

Attach the Left Front Foot Clip(F), Right Front Foot Clip(G), Left Back Foot Clip(H), Right Back Foot Clip(I) to the feet of the Club Chair using the Rubber Hammer(Q) as shown above.