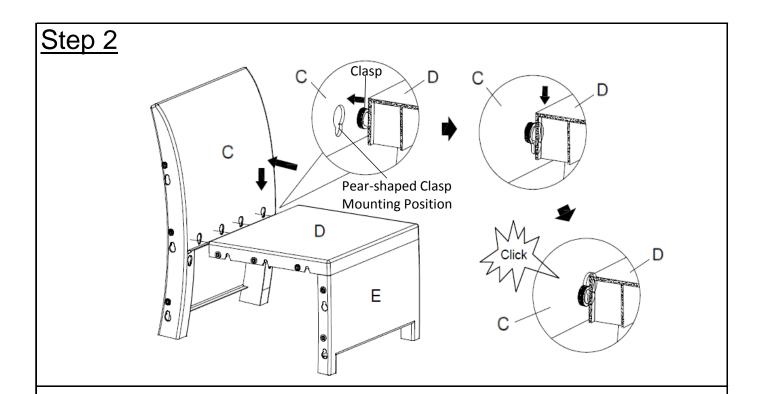

D

Back of Seat Board(D) **Front of Seat** 

Board(D)

Place the Backrest(C) upright and align Seat Panel(D) as shown above.

There are four Pear-shaped Clasp mounting positions on the Backrest(C), and four Clasps on the Seat Panel(D).

Insert the four Clasps into four mounting positions and push down to button up the Clasps with the Rubber Hammer(Q).

Turn the assembly onto it's side as shown.

Insert the Clasps on the Left Armrest(A) into the Pear-shaped Clasp mounting positions on the Front Panel(E), Seat Panel(D), and Backrest(C).