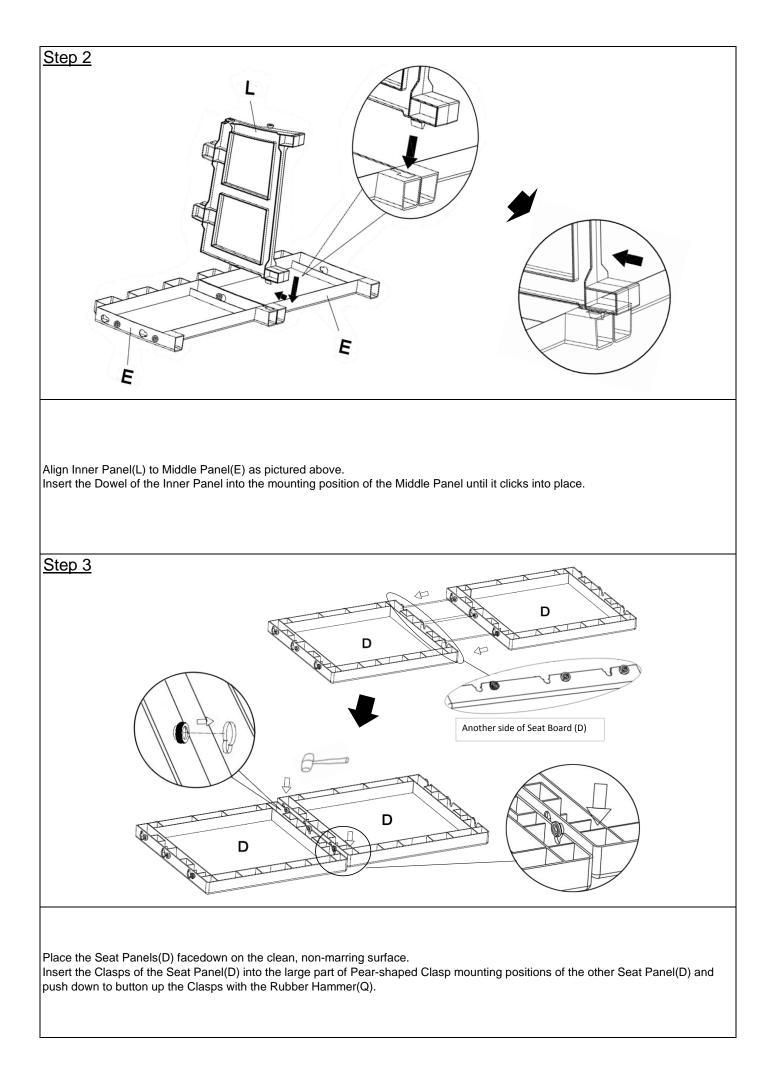

D

Back of Seat Board(D) **Front of Seat** 

Board(D)

Place the Backrest(C) upright and align Seat Panel(D) as shown above.

There are four Pear-shaped Clasp mounting positions on the Backrest(C), and four Clasps on the Seat Panel(D).

Insert the four Clasps into four mounting positions and push down to button up the Clasps with the Rubber Hammer(Q).

Turn the assembly onto it's side as shown.

Insert the Clasps on the Left Armrest(A) into the Pear-shaped Clasp mounting positions on the Front Panel(E), Seat Panel(D), and Backrest(C).