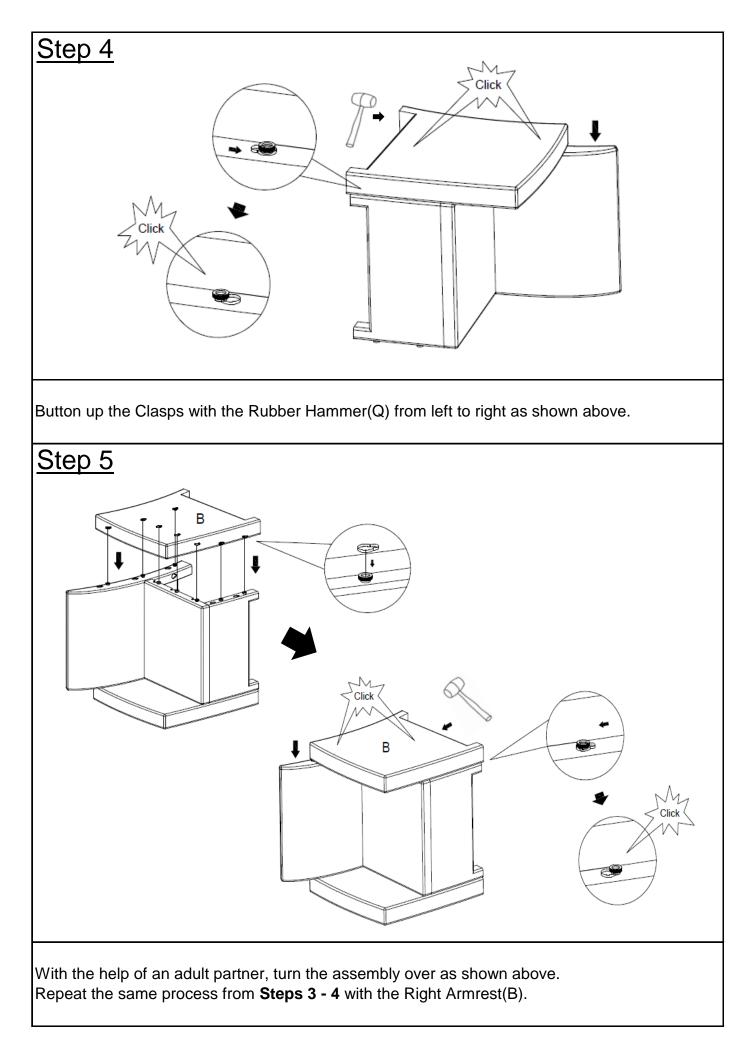

Insert the four Clasps into four mounting positions and push down to button up the Clasps with the Rubber Hammer(Q).

Turn the assembly onto it's side as shown.

Insert the Clasps on the Left Armrest(A) into the Pear-shaped Clasp mounting positions on the Front Panel(E), Seat Panel(D), and Backrest(C).

Insert the 8 Clasps of Front Panel(E), Seat Panel(D), and Backrest(C) into Pear-Shaped Clasp mounting positions of Left Armrest(A).

Attach the Left Front Foot Clip(F), Right Front Foot Clip(G), Left Back Foot Clip(H), Right Back Foot Clip(I) to the feet of the Club Chair using the Rubber Hammer(Q) as shown above.