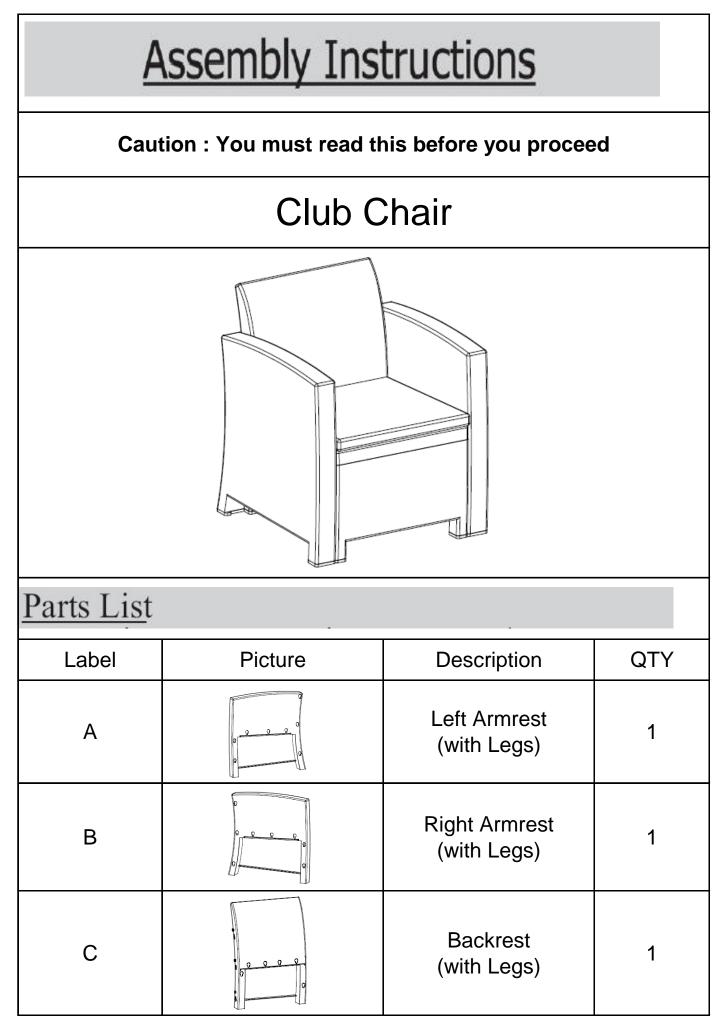

| D                                                                                                                                                                                                                                                                |  | Seat Panel                 | 1 |  |
|------------------------------------------------------------------------------------------------------------------------------------------------------------------------------------------------------------------------------------------------------------------|--|----------------------------|---|--|
| E                                                                                                                                                                                                                                                                |  | Front Panel<br>(with Legs) | 1 |  |
| F                                                                                                                                                                                                                                                                |  | Left Front Foot Clip       | 1 |  |
| G                                                                                                                                                                                                                                                                |  | Right Front Foot Clip      | 1 |  |
| н                                                                                                                                                                                                                                                                |  | Left Back Foot Clip        | 1 |  |
| I                                                                                                                                                                                                                                                                |  | Right Back Foot Clip       | 1 |  |
| М                                                                                                                                                                                                                                                                |  | Seat Cushion               | 1 |  |
| Additional Accessory                                                                                                                                                                                                                                             |  |                            |   |  |
| Q                                                                                                                                                                                                                                                                |  | Rubber Hammer              | 1 |  |
| Assembly Preparation                                                                                                                                                                                                                                             |  |                            |   |  |
| Before<br>Beginning<br>Assembly:                                                                                                                                                                                                                                 |  |                            |   |  |
| <ul> <li>Read instructions, cover to cover-</li> <li>Have 2 adults on hand for assembly-</li> <li>Do not assemble on flooring or carpet-</li> <li>Assemble on a clean non-marring surface (packing foam)-</li> <li>Save all packaging until finished-</li> </ul> |  |                            |   |  |