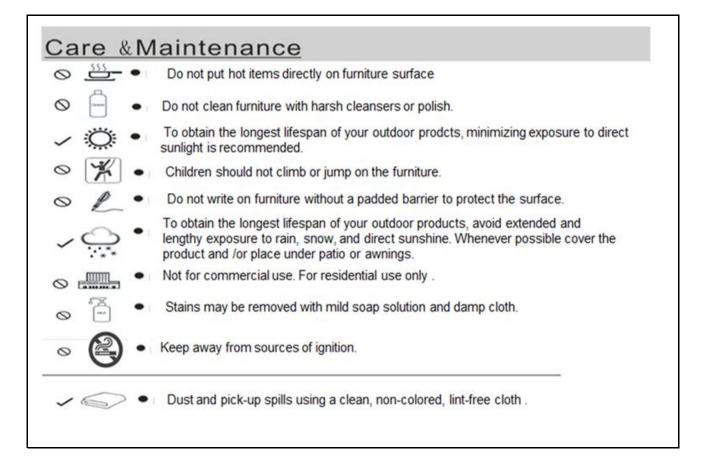

|          |                            |   |  |  |
| Assembly:                                                                                                                                                                                                                                                        |          |                            |   |  |  |
| <ul> <li>Read instructions, cover to cover-</li> <li>Have 2 adults on hand for assembly-</li> <li>Do not assemble on flooring or carpet-</li> <li>Assemble on a clean non-marring surface (packing foam)-</li> <li>Save all packaging until finished-</li> </ul> |          |                            |   |  |  |