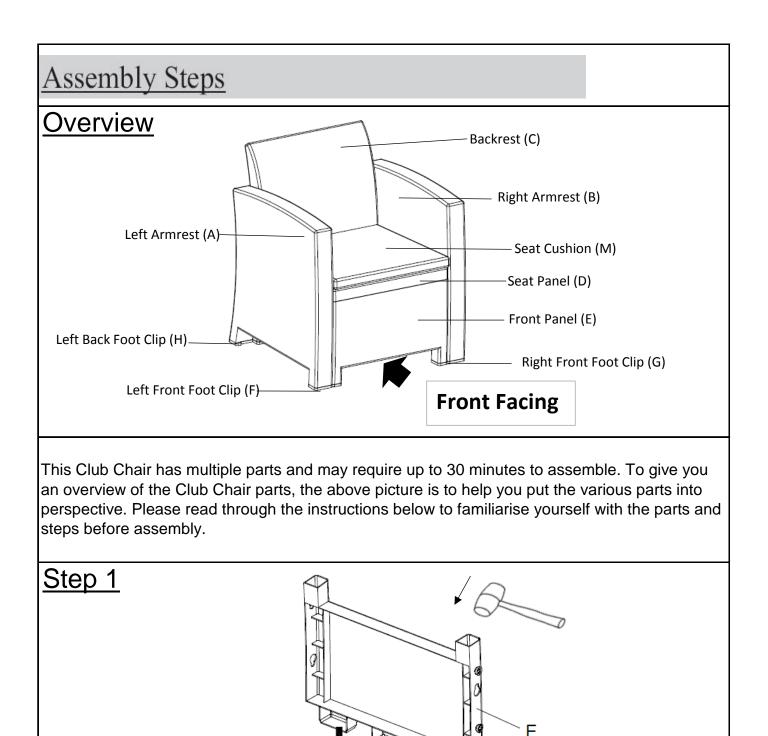

Noble House Home Furnishings LLC

Open the carton and place all parts on a clean, non-marring surface. Place the Seat Panel(D) facedown on the clean, non-marring surface. Insert Front Panel(E) into Seat Panel(D) using the interlocking joints and secure with Rubber Hammer(Q).