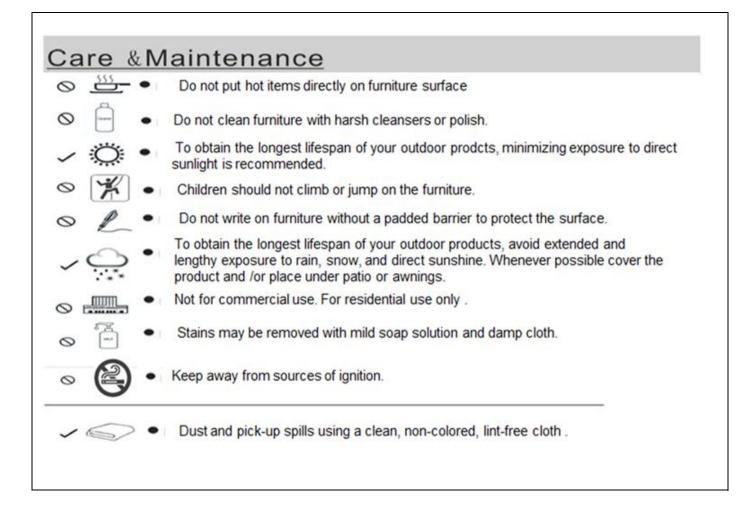

| D                                                                                                                                                                                                                                                                |  | Seat Panel                 | 1 |  |
|------------------------------------------------------------------------------------------------------------------------------------------------------------------------------------------------------------------------------------------------------------------|--|----------------------------|---|--|
| E                                                                                                                                                                                                                                                                |  | Front Panel<br>(with Legs) | 1 |  |
| F                                                                                                                                                                                                                                                                |  | Left Front Foot Clip       | 1 |  |
| G                                                                                                                                                                                                                                                                |  | Right Front Foot Clip      | 1 |  |
| н                                                                                                                                                                                                                                                                |  | Left Back Foot Clip        | 1 |  |
| I                                                                                                                                                                                                                                                                |  | Right Back Foot Clip       | 1 |  |
| М                                                                                                                                                                                                                                                                |  | Seat Cushion               | 1 |  |
| Additional Accessory                                                                                                                                                                                                                                             |  |                            |   |  |
| Q                                                                                                                                                                                                                                                                |  | Rubber Hammer              | 1 |  |
| Assembly Preparation                                                                                                                                                                                                                                             |  |                            |   |  |
| Before<br>Beginning<br>Assembly:                                                                                                                                                                                                                                 |  |                            |   |  |
| <ul> <li>Read instructions, cover to cover-</li> <li>Have 2 adults on hand for assembly-</li> <li>Do not assemble on flooring or carpet-</li> <li>Assemble on a clean non-marring surface (packing foam)-</li> <li>Save all packaging until finished-</li> </ul> |  |                            |   |  |