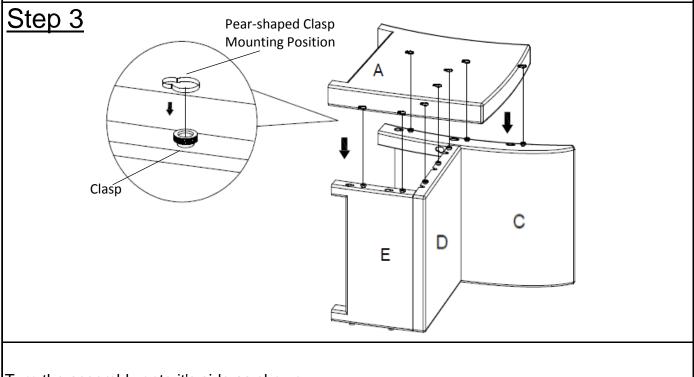

Insert the four Clasps into four mounting positions and push down to button up the Clasps with the Rubber Hammer(Q).

Turn the assembly onto it's side as shown.

Insert the Clasps on the Left Armrest(A) into the Pear-shaped Clasp mounting positions on the Front Panel(E), Seat Panel(D), and Backrest(C).

Insert the 8 Clasps of Front Panel(E), Seat Panel(D), and Backrest(C) into Pear-Shaped Clasp mounting positions of Left Armrest(A).

Attach the Left Front Foot Clip(F), Right Front Foot Clip(G), Left Back Foot Clip(H), Right Back Foot Clip(I) to the feet of the Club Chair using the Rubber Hammer(Q) as shown above.