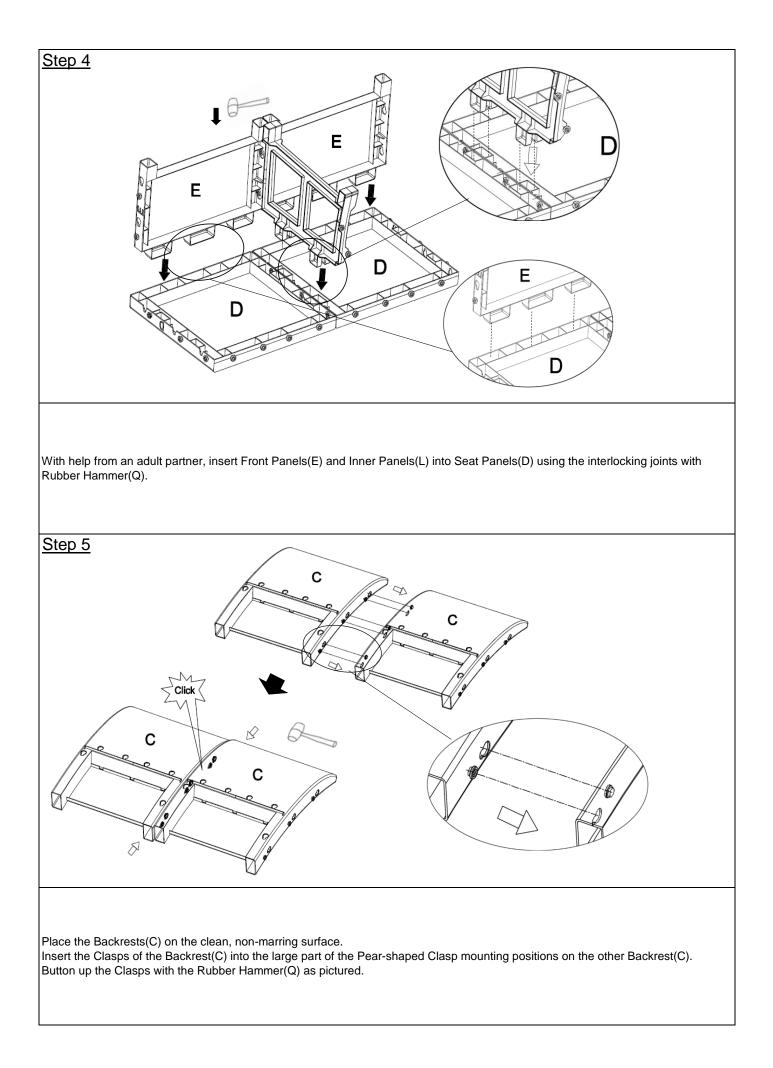

Noble House Home Furnishings LLC

Open the carton and place all parts on a clean, non-marring surface. Place the Seat Panel(D) facedown on the clean, non-marring surface. Insert Front Panel(E) into Seat Panel(D) using the interlocking joints and secure with Rubber Hammer(Q).