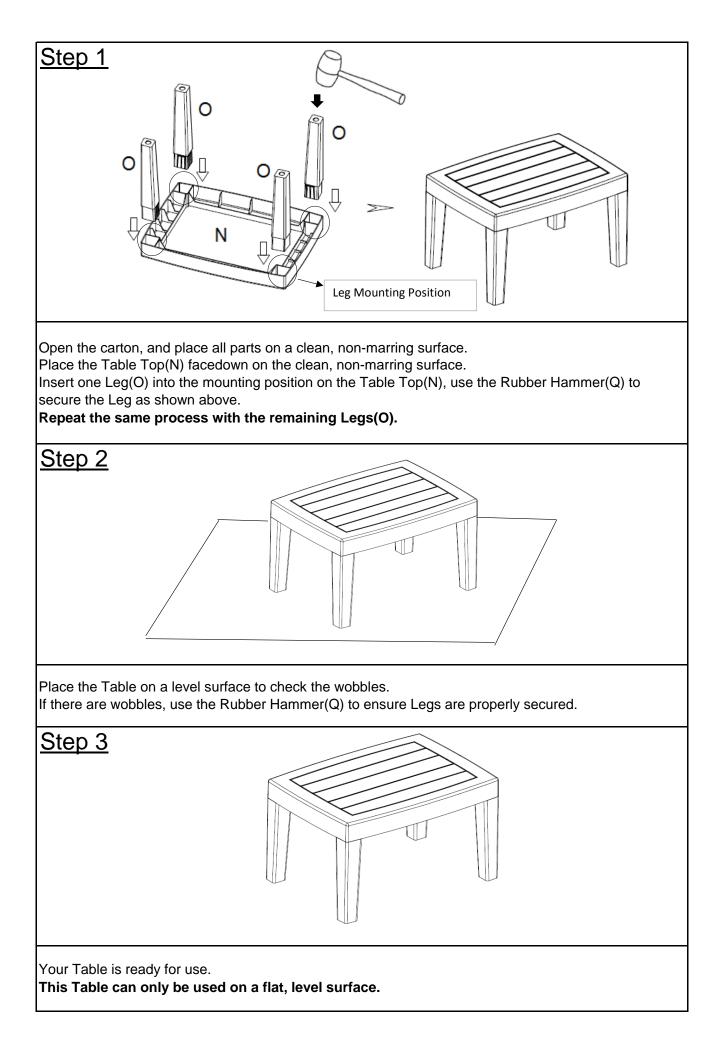

Noble House Home Furnishings LLC

Open the carton and place all parts on a clean, non-marring surface. Place the Seat Panel(D) facedown on the clean, non-marring surface. Insert Front Panel(E) into Seat Panel(D) using the interlocking joints and secure with Rubber Hammer(Q).

With the help of your adult partner, stand the Club Chair up on a Lever surface, to check for wobbles.

If there are wobbles, use the Rubber Hammer(Q) to ensure all parts are properly secured.

| F                                                                                                                                                                                                                                                                |          | Left Front Foot Clip       | 1 |  |  |
|------------------------------------------------------------------------------------------------------------------------------------------------------------------------------------------------------------------------------------------------------------------|----------|----------------------------|---|--|--|
| G                                                                                                                                                                                                                                                                |          | Right Front Foot Clip      | 1 |  |  |
| н                                                                                                                                                                                                                                                                |          | Left Back Foot Clip        | 1 |  |  |
| I                                                                                                                                                                                                                                                                |          | Right Back Foot Clip       | 1 |  |  |
| J                                                                                                                                                                                                                                                                |          | Front Middle Foot Clip     | 1 |  |  |
| к                                                                                                                                                                                                                                                                |          | Back Middle Foot Clip      | 1 |  |  |
| L                                                                                                                                                                                                                                                                |          | Inner Panel<br>(with Legs) | 1 |  |  |
| М                                                                                                                                                                                                                                                                |          | Seat Cushion               | 2 |  |  |
| Additional Accessory                                                                                                                                                                                                                                             |          |                            |   |  |  |
| Q                                                                                                                                                                                                                                                                | <u>J</u> | Rubber Hammer              | 1 |  |  |
| Assembly Preparation                                                                                                                                                                                                                                             |          |                            |   |  |  |
| Before<br>Beginning                                                                                                                                                                                                                                              |          |                            |   |  |  |
| Assembly:                                                                                                                                                                                                                                                        |          |                            |   |  |  |
| <ul> <li>Read instructions, cover to cover-</li> <li>Have 2 adults on hand for assembly-</li> <li>Do not assemble on flooring or carpet-</li> <li>Assemble on a clean non-marring surface (packing foam)-</li> <li>Save all packaging until finished-</li> </ul> |          |                            |   |  |  |