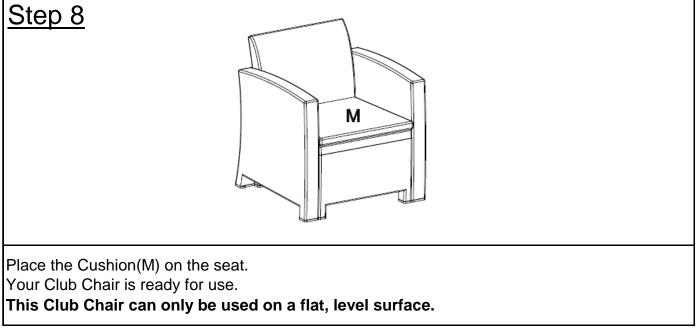

nto four mounting positions and push down to button up the Clasps with the Rubber Hammer(Q).



Turn the assembly onto it's side as shown.

Insert the Clasps on the Left Armrest(A) into the Pear-shaped Clasp mounting positions on the Front Panel(E), Seat Panel(D), and Backrest(C).

Insert the 8 Clasps of Front Panel(E), Seat Panel(D), and Backrest(C) into Pear-Shaped Clasp mounting positions of Left Armrest(A).





Attach the Left Front Foot Clip(F), Right Front Foot Clip(G), Left Back Foot Clip(H), Right Back Foot Clip(I) to the feet of the Club Chair using the Rubber Hammer(Q) as shown above.



With the help of your adult partner, stand the Club Chair up on a Lever surface, to check for wobbles.

If there are wobbles, use the Rubber Hammer(Q) to ensure all parts are properly secured.







| F                                                                                                                                                                                                                                                                |          | Left Front Foot Clip       | 1 |  |  |
|------------------------------------------------------------------------------------------------------------------------------------------------------------------------------------------------------------------------------------------------------------------|----------|----------------------------|---|--|--|
| G