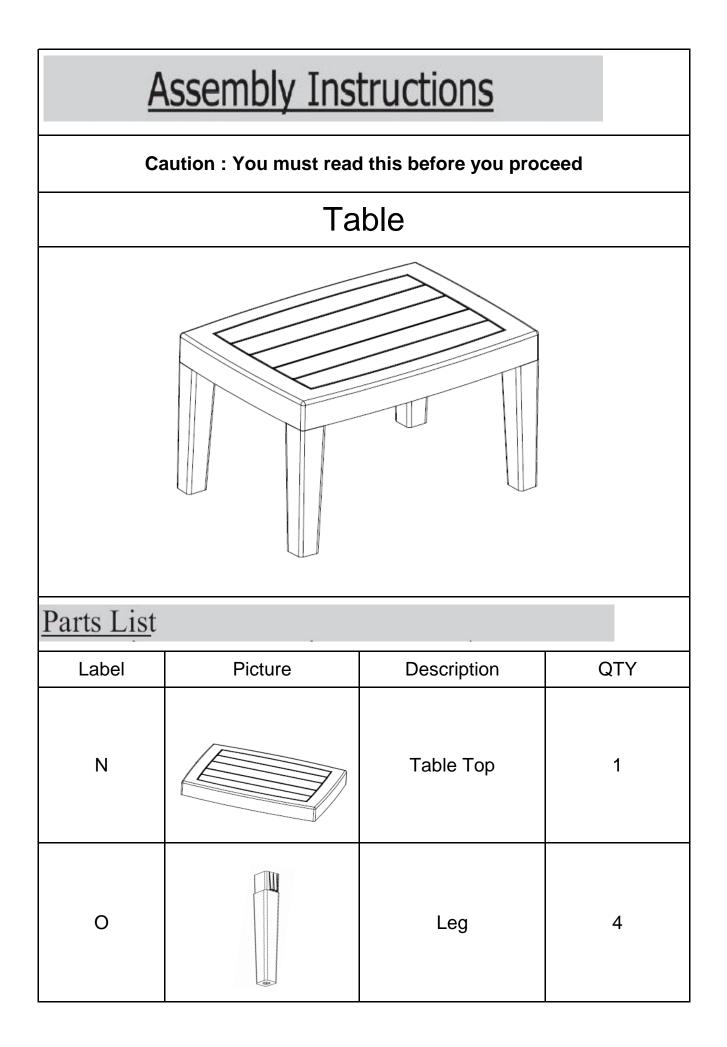

| D                                                                                                                                                                                                                                                                |  | Seat Panel                 | 1 |  |
|------------------------------------------------------------------------------------------------------------------------------------------------------------------------------------------------------------------------------------------------------------------|--|----------------------------|---|--|
| E                                                                                                                                                                                                                                                                |  | Front Panel<br>(with Legs) | 1 |  |
| F                                                                                                                                                                                                                                                                |  | Left Front Foot Clip       | 1 |  |
| G                                                                                                                                                                                                                                                                |  | Right Front Foot Clip      | 1 |  |
| н                                                                                                                                                                                                                                                                |  | Left Back Foot Clip        | 1 |  |
| I                                                                                                                                                                                                                                                                |  | Right Back Foot Clip       | 1 |  |
| М                                                                                                                                                                                                                                                                |  | Seat Cushion               | 1 |  |
| Additional Accessory                                                                                                                                                                                                                                             |  |                            |   |  |
| Q                                                                                                                                                                                                                                                                |  | Rubber Hammer              | 1 |  |
| Assembly Preparation                                                                                                                                                                                                                                             |  |                            |   |  |
| Before<br>Beginning<br>Assembly:                                                                                                                                                                                                                                 |  |                            |   |  |
| <ul> <li>Read instructions, cover to cover-</li> <li>Have 2 adults on hand for assembly-</li> <li>Do not assemble on flooring or carpet-</li> <li>Assemble on a clean non-marring surface (packing foam)-</li> <li>Save all packaging until finished-</li> </ul> |  |                            |   |  |