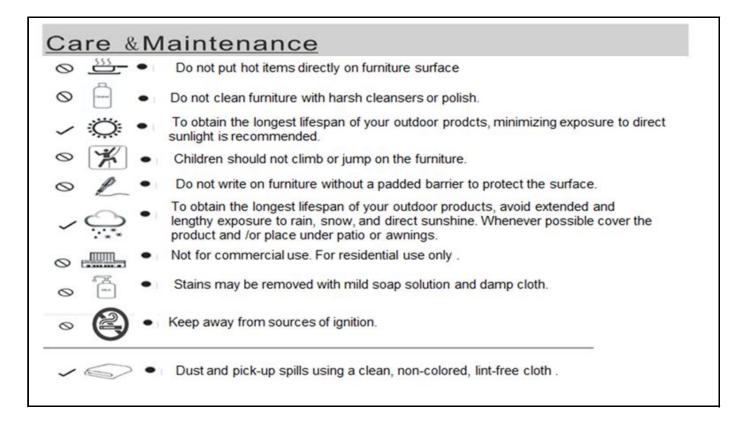

o four mounting positions and push down to button up the Clasps with the Rubber Hammer(Q).



Turn the assembly onto it's side as shown.

Insert the Clasps on the Left Armrest(A) into the Pear-shaped Clasp mounting positions on the Front Panel(E), Seat Panel(D), and Backrest(C).

Insert the 8 Clasps of Front Panel(E), Seat Panel(D), and Backrest(C) into Pear-Shaped Clasp mounting positions of Left Armrest(A).





Attach the Left Front Foot Clip(F), Right Front Foot Clip(G), Left Back Foot Clip(H), Right Back Foot Clip(I) to the feet of the Club Chair using the Rubber Hammer(Q) as shown above.



With the help of your adult partner, stand the Club Chair up on a Lever surface, to check for wobbles.

If there are wobbles, use the Rubber Hammer(Q) to ensure all parts are properly secured.







| F                                                                                                                                                                                                                                                                |          | Left Front Foot Clip       | 1 |  |  |
|------------------------------------------------------------------------------------------------------------------------------------------------------------------------------------------------------------------------------------------------------------------|----------|----------------------------|---|--|--|
| G