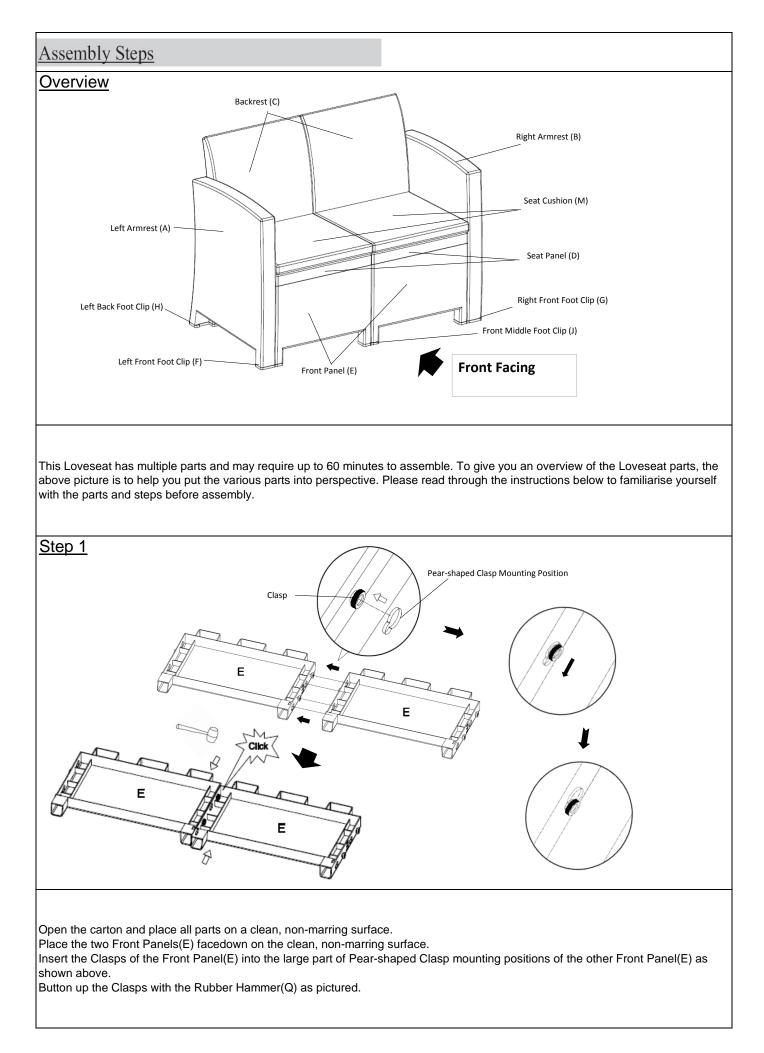

Noble House Home Furnishings LLC

Open the carton and place all parts on a clean, non-marring surface. Place the Seat Panel(D) facedown on the clean, non-marring surface. Insert Front Panel(E) into Seat Panel(D) using the interlocking joints and secure with Rubber Hammer(Q).