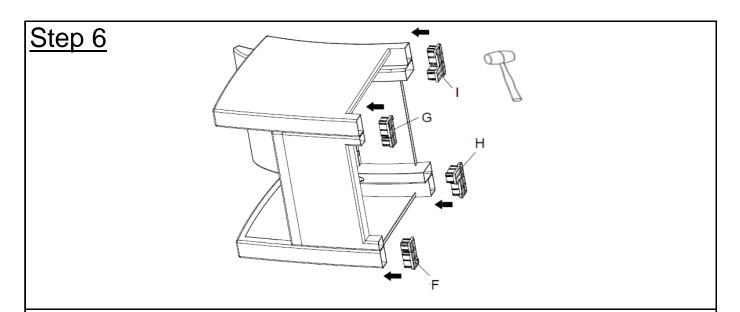

Insert the 8 Clasps of Front Panel(E), Seat Panel(D), and Backrest(C) into Pear-Shaped Clasp mounting positions of Left Armrest(A).

Attach the Left Front Foot Clip(F), Right Front Foot Clip(G), Left Back Foot Clip(H), Right Back Foot Clip(I) to the feet of the Club Chair using the Rubber Hammer(Q) as shown above.