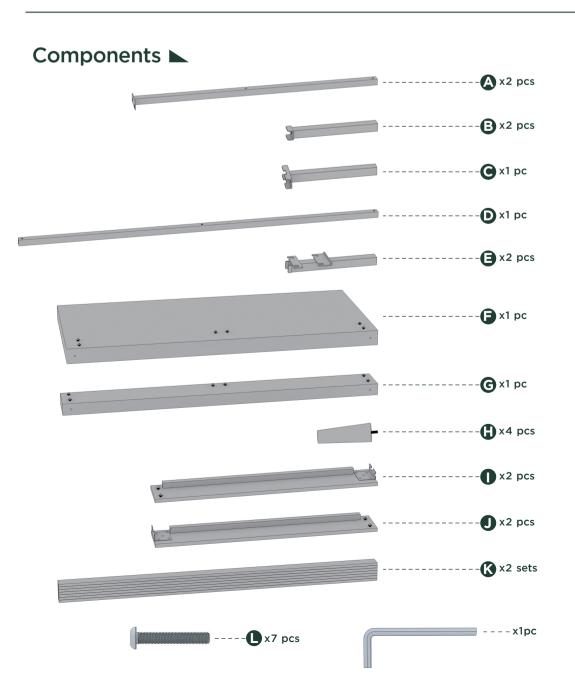

## Easy as 1-2-3 Assembly Instruction

Numbers must Match for Secure Assembly

## **Platform Bed Frame**





## **Return Policy**

ZINUS believes you will absolutely love your new addition to your home, but if for some reason you want to return the product, please contact us directly before you decide to return your product to the retailer. Our Customer Service organization can answer most concerns and can assist you with any questions you may have about your new product.

Please contact us first by emailing **customerservice@zinusinc.com** or by submitting a request at **https://support.zinus.com** 

The item must be returned in good condition, in original box, with all original proof of purchase, parts and accessories, within the time frame specified by the retailer it was purchased from.

Please visit Zinus.com for warranty information on your new product.