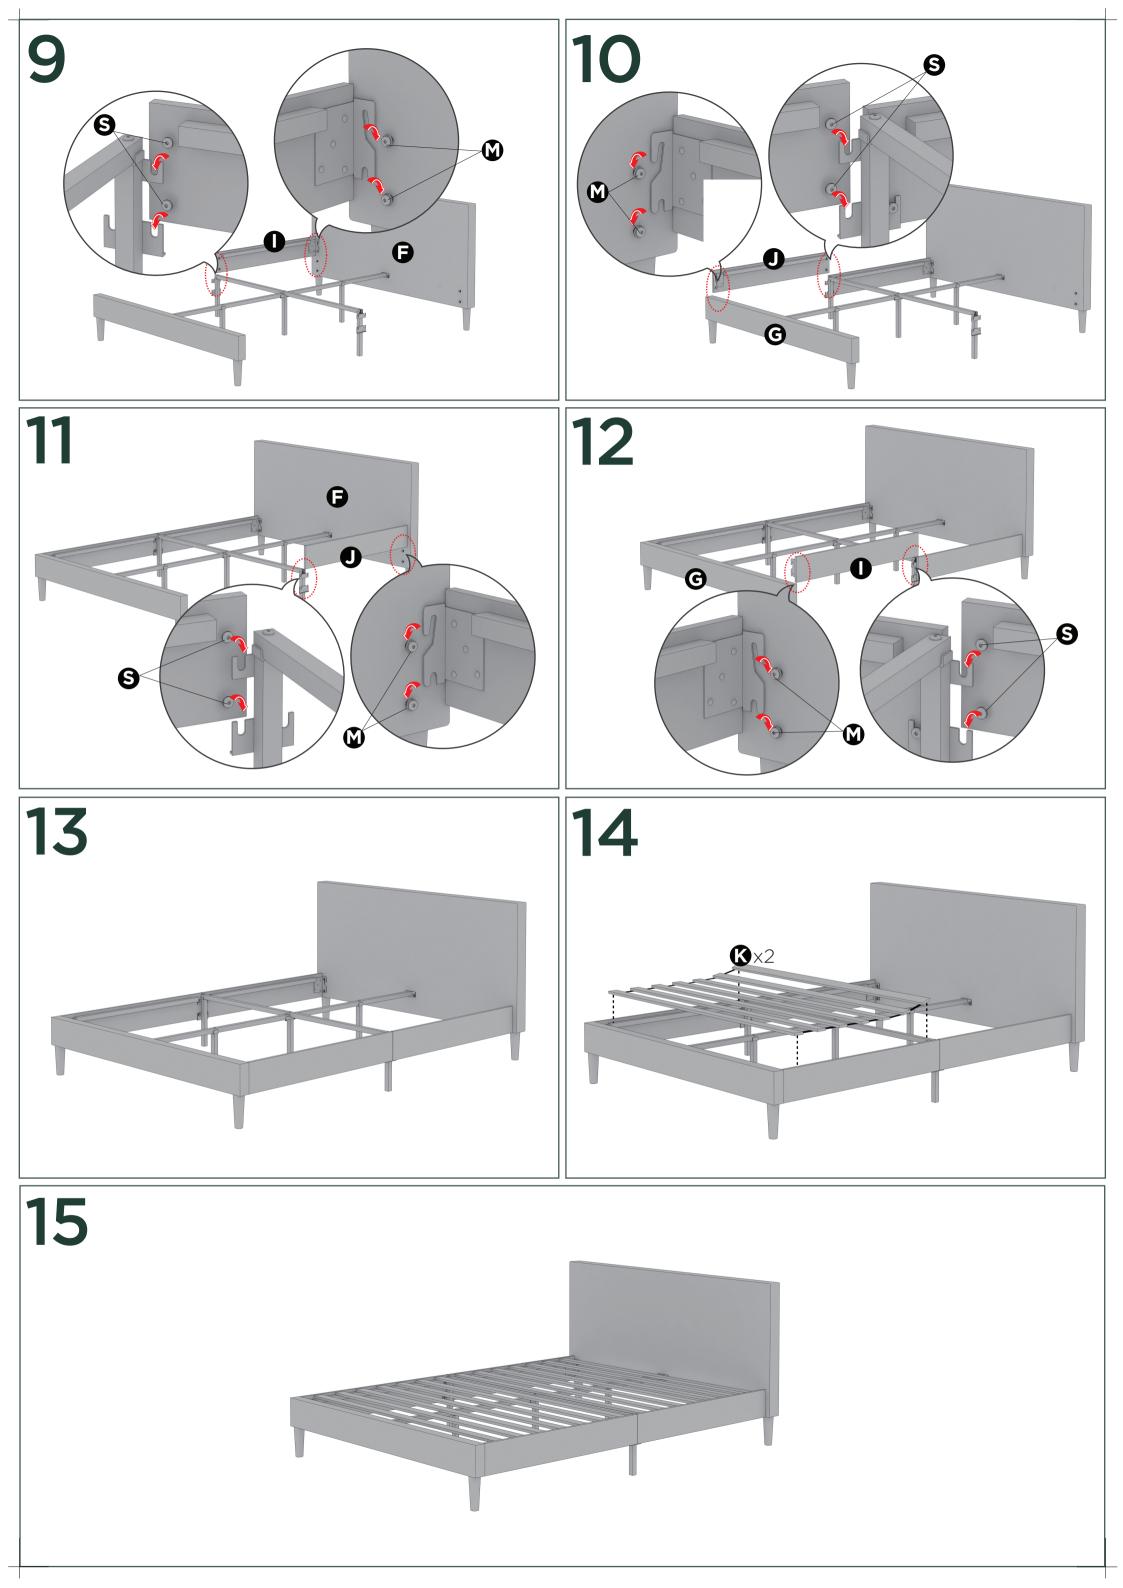

y

## **Platform Bed Frame**





## **Return Policy**

ZINUS believes you will absolutely love your new addition to your home, but if for some reason you want to return the product, please contact us directly before you decide to return your product to the retailer. Our Customer Service organization can answer most concerns and can assist you with any questions you may have about your new product.

Please contact us first by emailing **customerservice@zinusinc.com** or by submitting a request at **https://support.zinus.com** 

The item must be returned in good condition, in original box, with all original proof of purchase, parts and accessories, within the time frame specified by the retailer it was purchased from.

Please visit Zinus.com for warranty information on your new product.