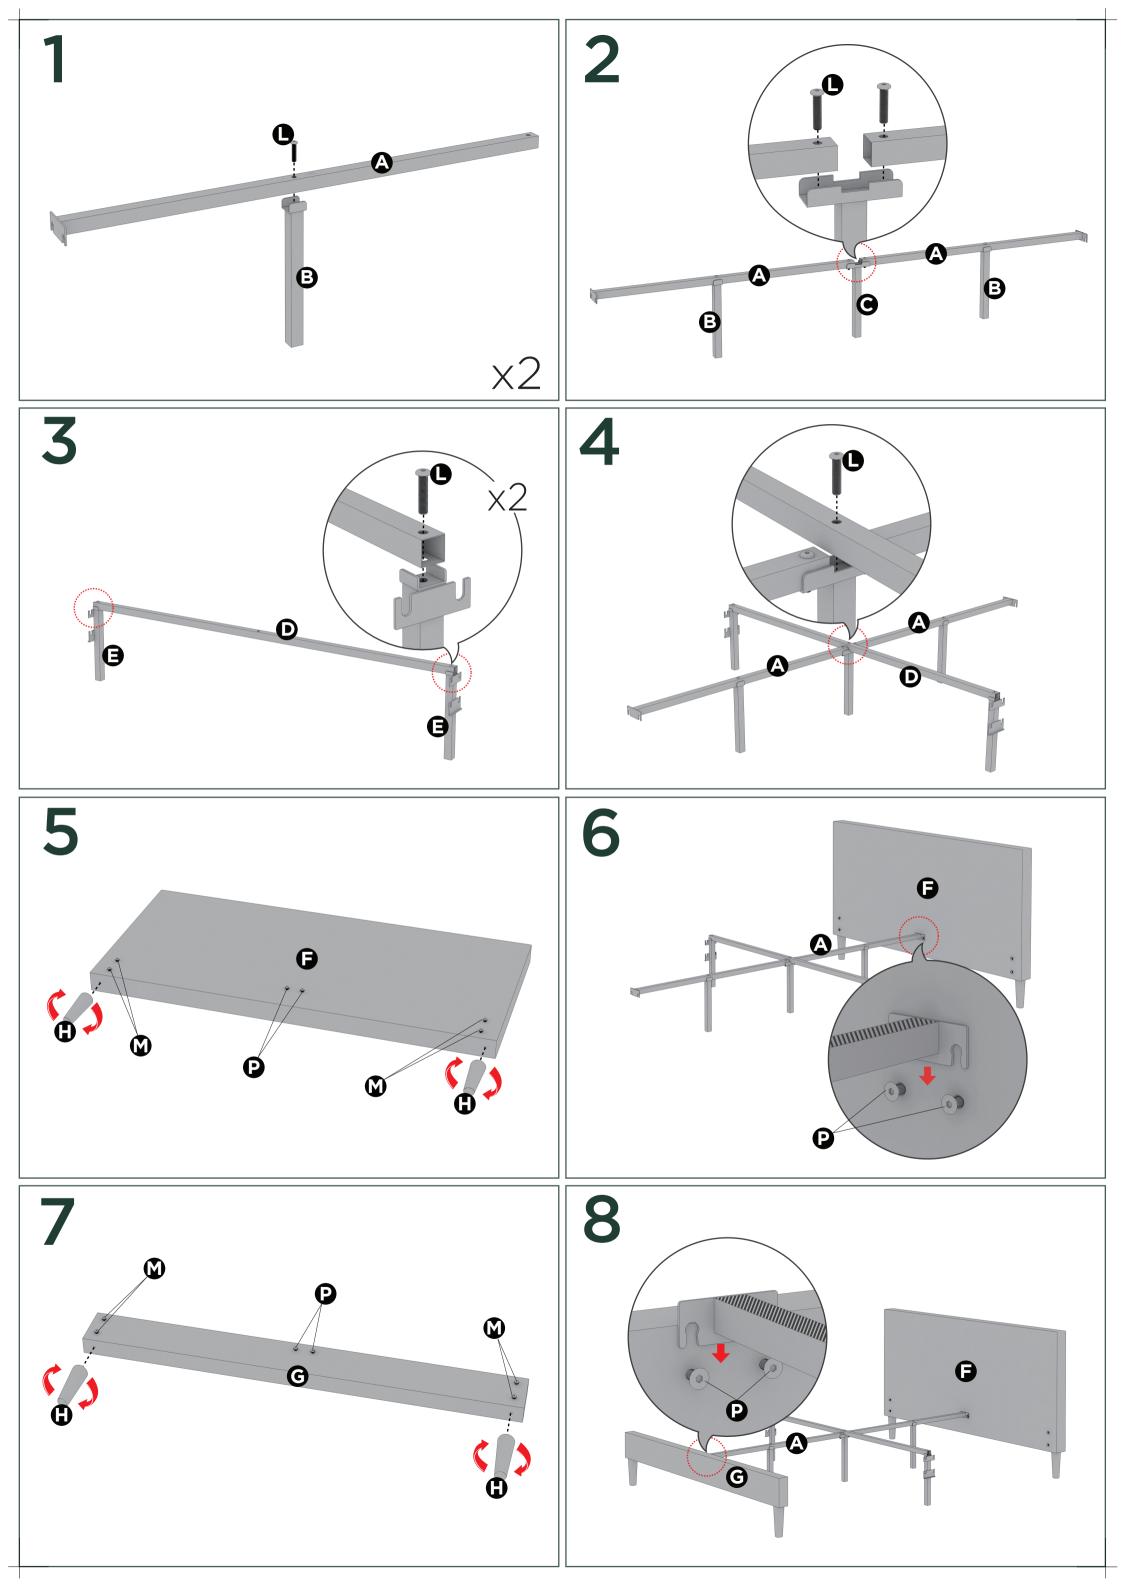

bly

## **Platform Bed Frame**





## **Return Policy**

ZINUS believes you will absolutely love your new addition to your home, but if for some reason you want to return the product, please contact us directly before you decide to return your product to the retailer. Our Customer Service organization can answer most concerns and can assist you with any questions you may have about your new product.

Please contact us first by emailing **customerservice@zinusinc.com** or by submitting a request at **https://support.zinus.com** 

The item must be returned in good condition, in original box, with all original proof of purchase, parts and accessories, within the time frame specified by the retailer it was purchased from.

Please visit Zinus.com for warranty information on your new product.