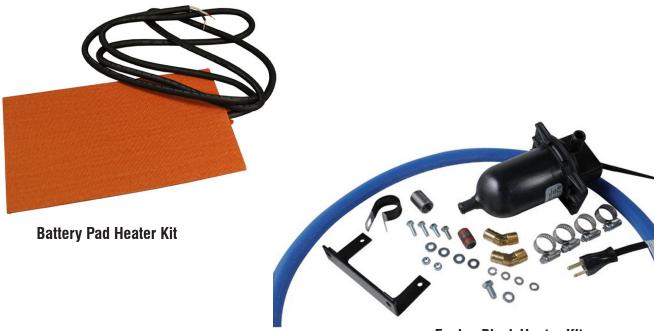

## **Engine Block Heater Kit**

## DESCRIPTION

**Cold Weather** 

**Kits** 

The Cold Weather Kits consist of a block heater with all necessary mounting hardware and a battery warmer with a thermostat built into the battery pad. When temperatures fall below an acceptable level, the thermostat activates the battery warmer maintaining optimum battery temperature for the best generator starting. These kits are recommended for generators installed in regions where the temperature regularly falls below 32  $^{\circ}$ F (0  $^{\circ}$ C). When installing a cold weather kit, it is required that the oil is replaced with 5W-30 synthetic for better engine start capability.

Battery warmer: Voltage-120, Watts-75, Amps-0.63

| Shipping Weight (Ibs/kilos) | Shipping Dimensions (in/mm)   |
|-----------------------------|-------------------------------|
| 5/2.3                       | 4 x 11 x 16 / 102 x 279 x 406 |