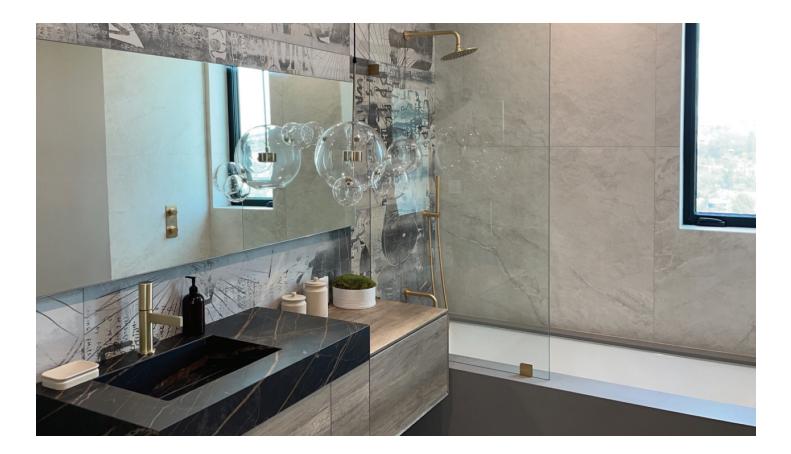

### **Shower Doors**

Step into the best moment of your day with our wide variety of shower doors that showcase multiple functionalities and styles, ranging from traditional pivot to expansive frameless. New to the Cw<sup>®</sup> family, Cw<sup>®</sup> Select is our 3-step approach that allows you to create personalized features for your shower or bath. Once your new bathroom is complete, please share with our community your enclosure by using #CwLife on social media so others can get inspired!