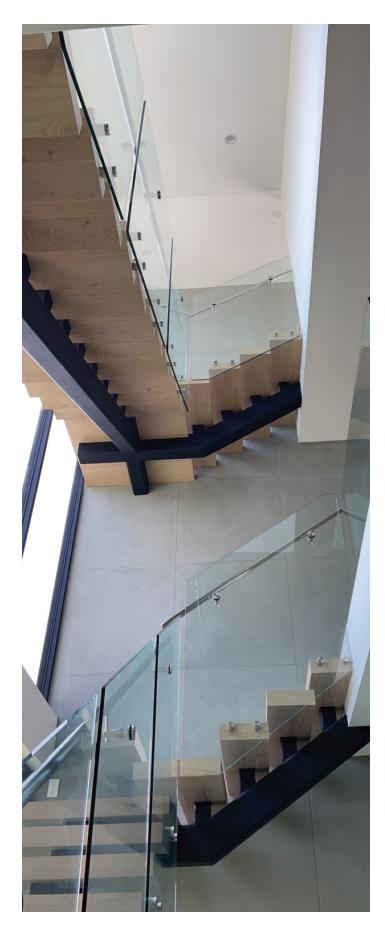

### **Customization Options Include:**

- Closet Doors
- Shower Doors
- Bath Enclosures
- Mirrors
- Glass Railings