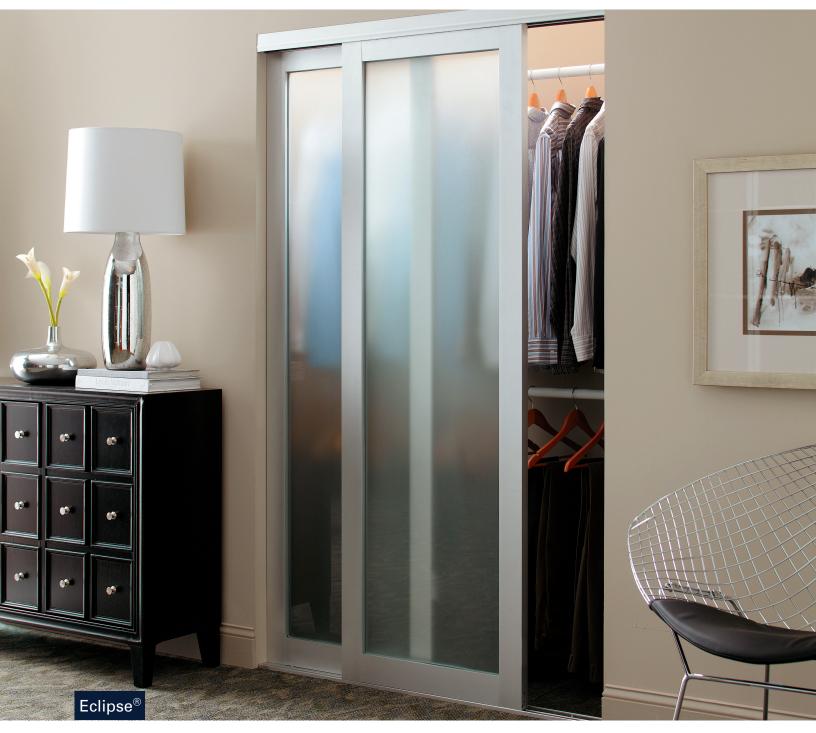

## **Closet Doors**

Opening up your residence to hundreds of possibilities, including popular finishes like Satin Clear, as well as mirrored bypass or bi-fold options, our closet doors are categorized into our popular Diamond Quality Guide to make your decision process as easy as possible. Ready to show the world your new closet? Tag us on social media, @ContractorsWardrobe today!