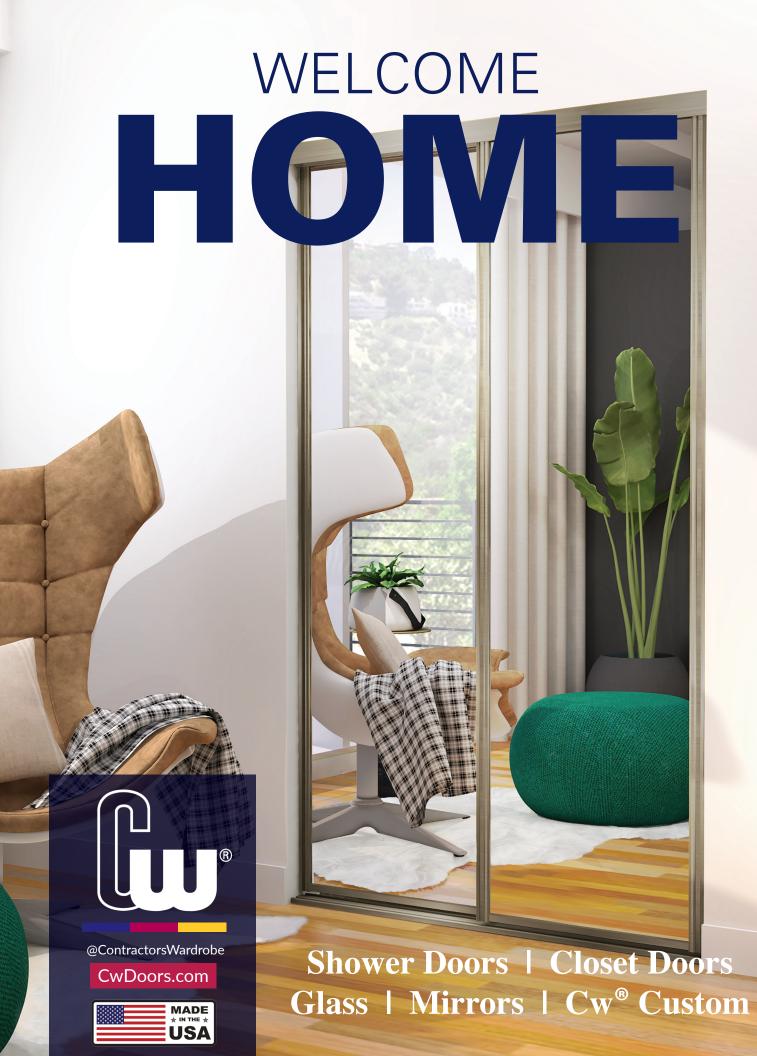

**Shower Doors** 

**Closet Doors** 

PRIN-HD-CAT-1121

### **Shower Doors**

Step into the best moment of your day with our wide variety of shower doors that showcase multiple functionalities and styles, ranging from traditional pivot to expansive frameless. New to the Cw<sup>®</sup> family, Cw<sup>®</sup> Select is our 3-step approach that allows you to create personalized features for your shower or bath. Once your new bathroom is complete, please share with our community your enclosure by using #CwLife on social media so others can get inspired!

## **Closet Doors**

Opening up your residence to hundreds of possibilities, including popular finishes like Satin Clear, as well as mirrored bypass or bi-fold options, our closet doors are categorized into our popular Diamond Quality Guide to make your decision process as easy as possible. Ready to show the world your new closet? Tag us on social media, @ContractorsWardrobe today!