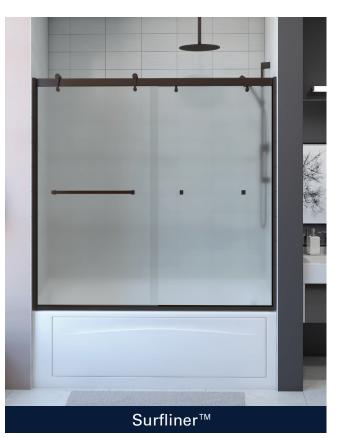

### **Shower Doors**

Step into the best moment of your day with our wide variety of shower doors that showcase multiple functionalities and styles, ranging from traditional pivot to expansive frameless. New to the Cw<sup>®</sup> family, Cw<sup>®</sup> Select is our 3-step approach that allows you to create personalized features for your shower or bath. Once your new bathroom is complete, please share with our community your enclosure by using #CwLife on social media so others can get inspired!