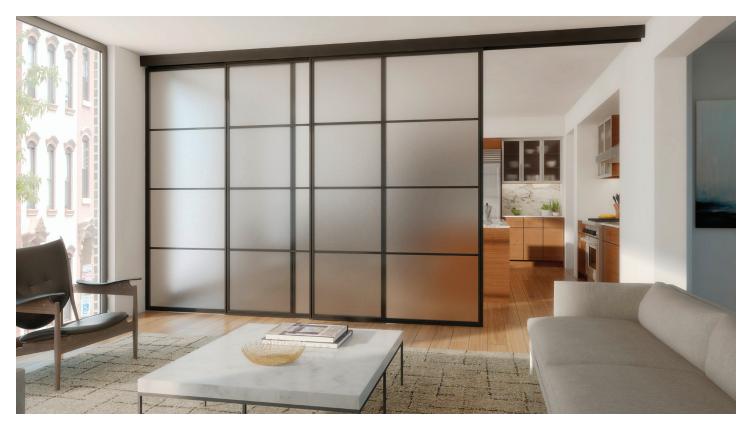

## **Closet Doors**

Opening up your residence to hundreds of possibilities, including popular finishes like Satin Clear, as well as mirrored bypass or bi-fold options, our closet doors are categorized into our popular Diamond Quality Guide to make your decision process as easy as possible. Ready to show the world your new closet? Tag us on social media, @ContractorsWardrobe today!