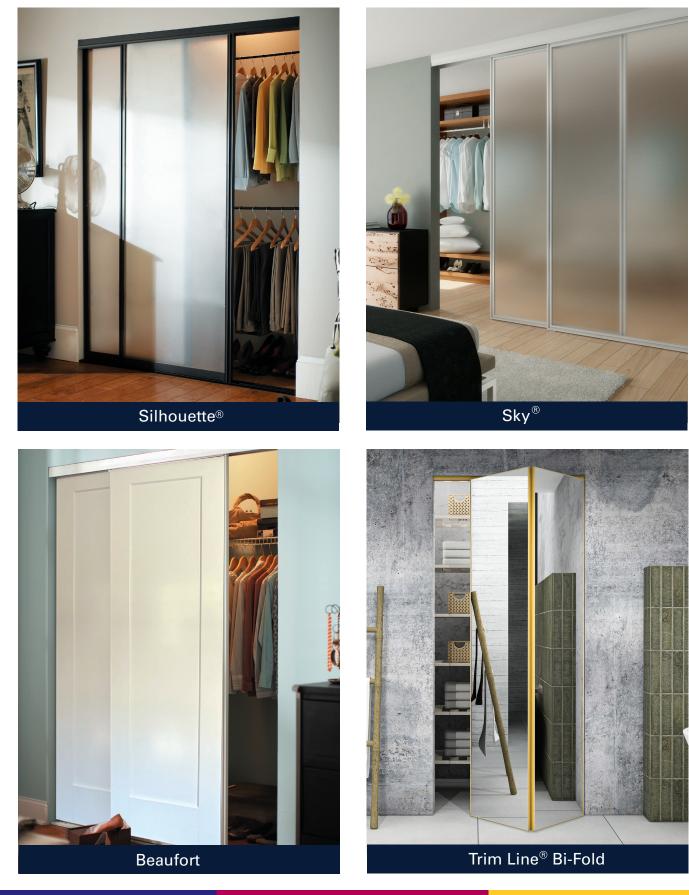

## **Closet Doors**

Opening up your residence to hundreds of possibilities, including popular finishes like Satin Clear, as well as mirrored bypass or bi-fold options, our closet doors are categorized into our popular Diamond Quality Guide to make your decision process as easy as possible. Ready to show the world your new closet? Tag us on social media, @ContractorsWardrobe today!