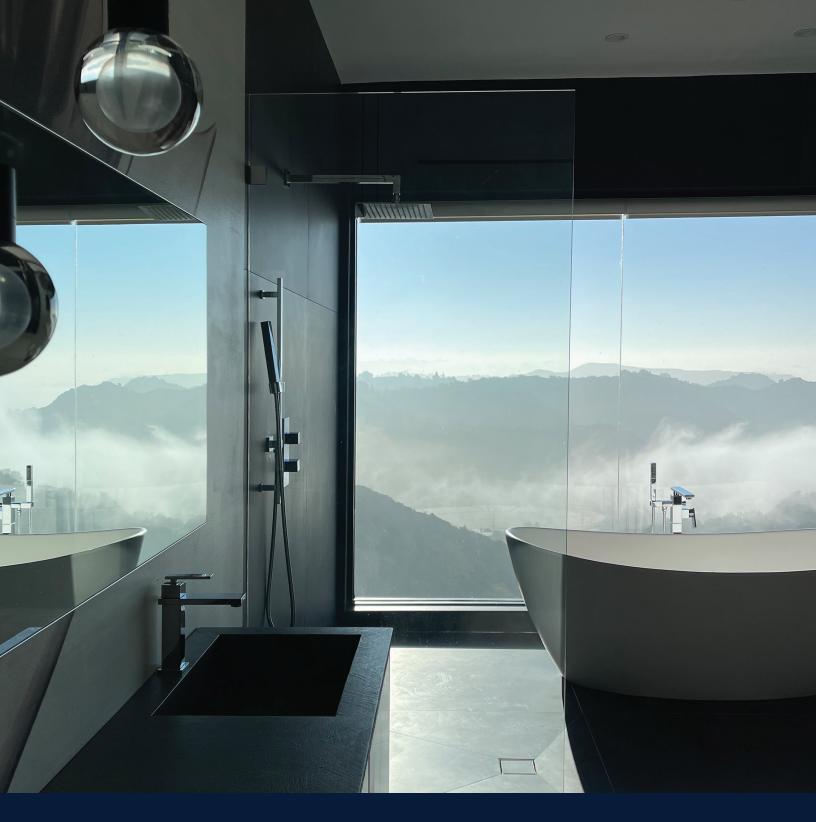

### **Shower Doors**

Step into the best moment of your day with our wide variety of shower doors that showcase multiple functionalities and styles, ranging from traditional pivot to expansive frameless. New to the Cw<sup>®</sup> family, Cw<sup>®</sup> Select is our 3-step approach that allows you to create personalized features for your shower or bath. Once your new bathroom is complete, please share with our community your enclosure by using #CwLife on social media so others can get inspired!

Model 7800