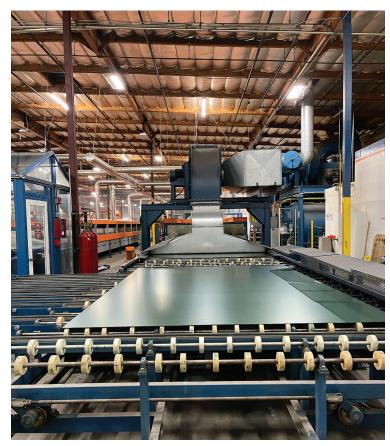

## Cw<sup>®</sup> Glass

The choice is clear which company sets the standard in glass options for your home or business. We begin by offering the highest quality materials manufactured in our state-of-the-art fabrication and tempering facility with a wide range of thickness sizes and customizable styles. Still deciding? Add some color to your new project with our back painted glass with over 3500 options available!

## **Painted Glass**

With over 3500 Pantone® possibilities, our painted glass options allows you to create an environment based on your color preferences. Ideal for commercial and residential spaces, products including our Closet Doors, Duratuf® Tempered Safety Glass, Annealed Glass, Kitchen Backsplash, Cabinet Doors, and more.