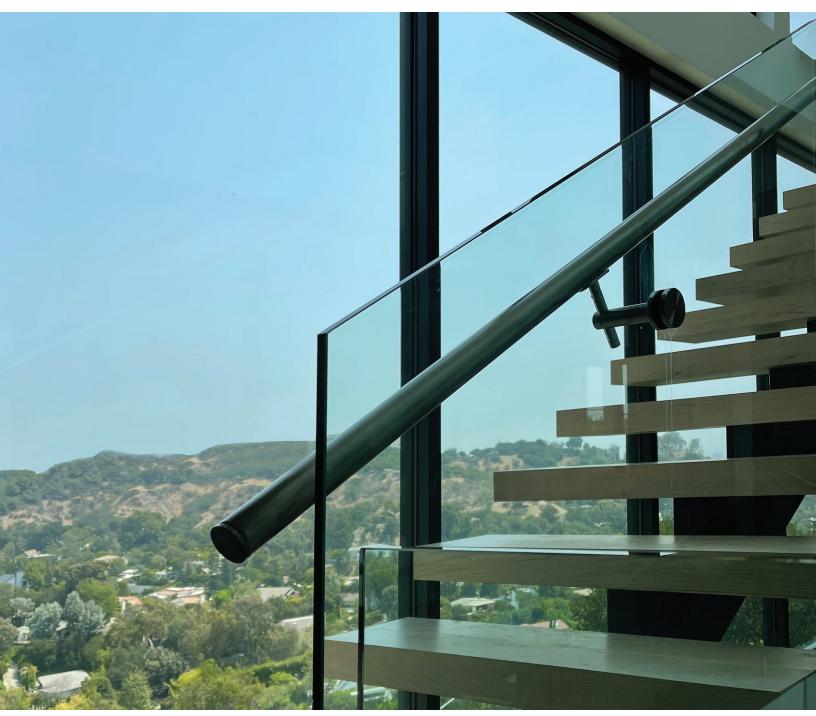

### **Customization Options Include:**

- Closet Doors
- Shower Doors
- Bath Enclosures
- Mirrors
- Glass Railings