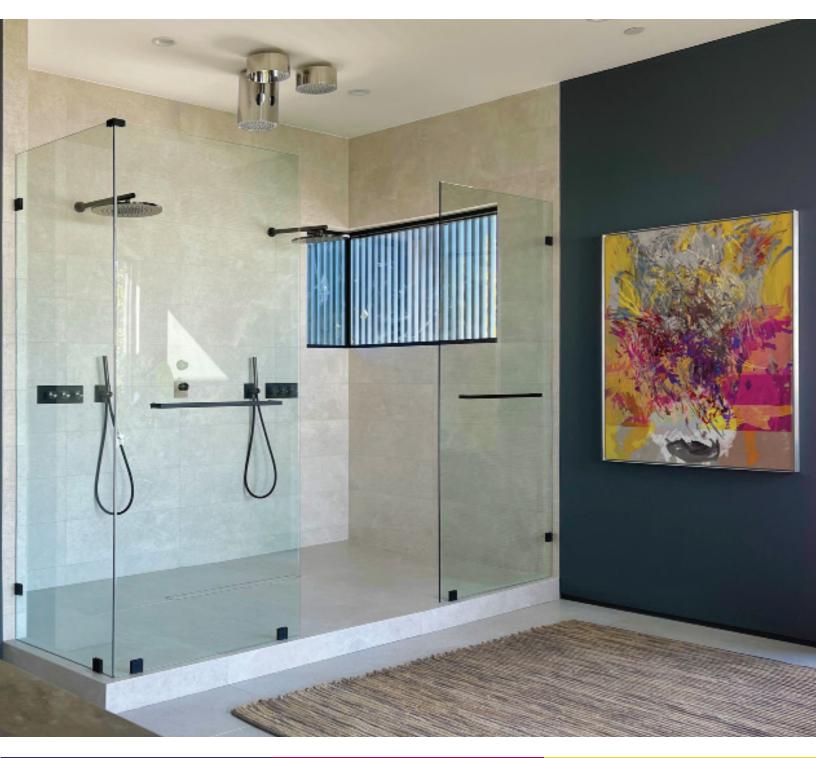

### **Shower Doors**

Step into the best moment of your day with our wide variety of shower doors that showcase multiple functionalities and styles, ranging from traditional pivot to expansive frameless. New to the Cw<sup>®</sup> family, Cw<sup>®</sup> Select is our 3-step approach that allows you to create personalized features for your shower or bath. Once your new bathroom is complete, please share with our community your enclosure by using #CwLife on social media so others can get inspired!

Model 7800