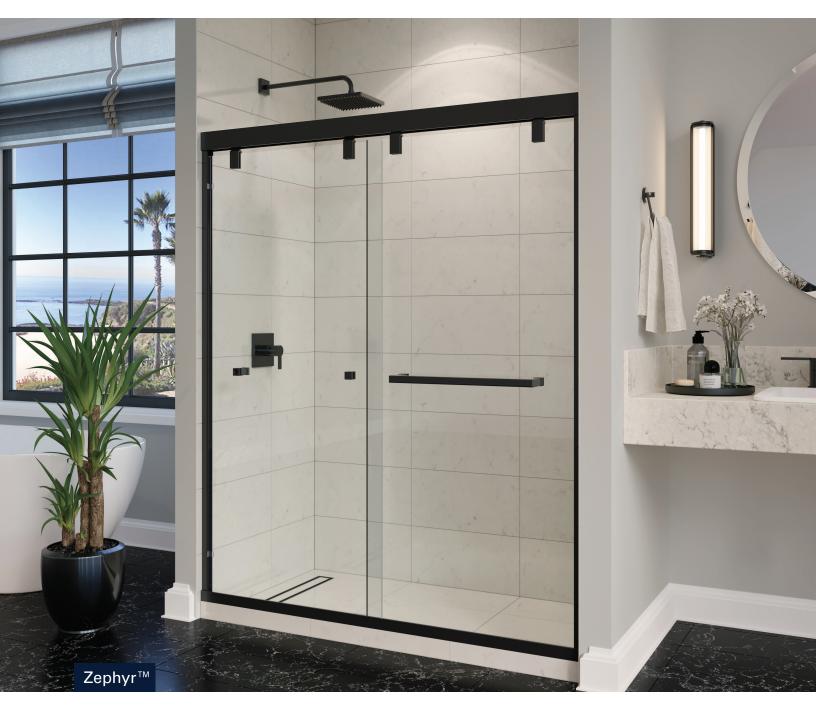

### **Shower Doors**

Step into the best moment of your day with our wide variety of shower doors that showcase multiple functionalities and styles, ranging from traditional pivot to expansive frameless. New to the Cw<sup>®</sup> family, Cw<sup>®</sup> Select is our 3-step approach that allows you to create personalized features for your shower or bath. Once your new bathroom is complete, please share with our community your enclosure by using #CwLife on social media so others can get inspired!