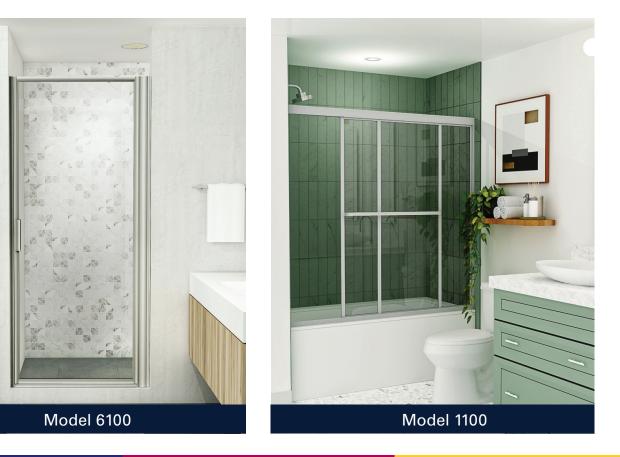

### **Shower Doors**

Step into the best moment of your day with our wide variety of shower doors that showcase multiple functionalities and styles, ranging from traditional pivot to expansive frameless. New to the Cw<sup>®</sup> family, Cw<sup>®</sup> Select is our 3-step approach that allows you to create personalized features for your shower or bath. Once your new bathroom is complete, please share with our community your enclosure by using #CwLife on social media so others can get inspired!

Model 7800