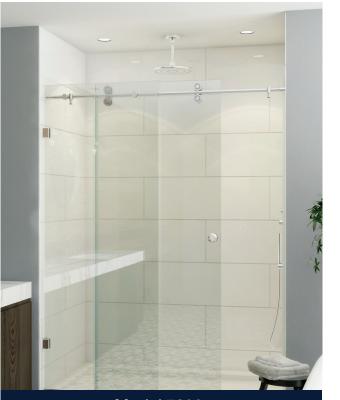

### **Shower Doors**

Step into the best moment of your day with our wide variety of shower doors that showcase multiple functionalities and styles, ranging from traditional pivot to expansive frameless. New to the Cw<sup>®</sup> family, Cw<sup>®</sup> Select is our 3-step approach that allows you to create personalized features for your shower or bath. Once your new bathroom is complete, please share with our community your enclosure by using #CwLife on social media so others can get inspired!