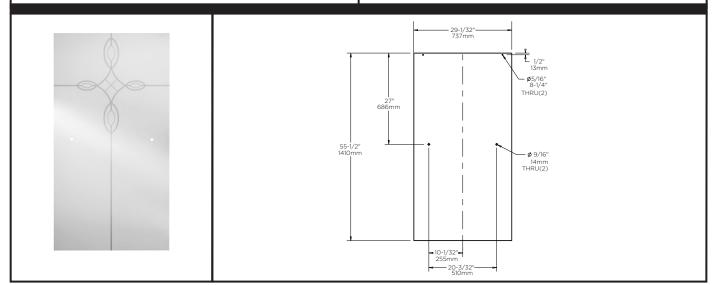

### SLIDING BATHUB 60" GLASS PANEL

MATERIALS: INSTALLATION: UNIQUE FEATURE: 1/4" (6mm) Tempered Glass Panel.

Detailed Instructions and Hardware Included for Easy Installation.

Spot Guard Easy Clean Coating.

Traditional: Fits Doors with an Opening min/max of 50 1/8" - 59 3/8" (127cm-151cm), with a Height of 58 1/8" (148cm) Contemporary: Fits Doors with an Opening min/max of 50 1/8" - 58 1/2" (127cm-149cm), with a Height of 58 3/4" (149cm) 5 Year Limited Warranty.