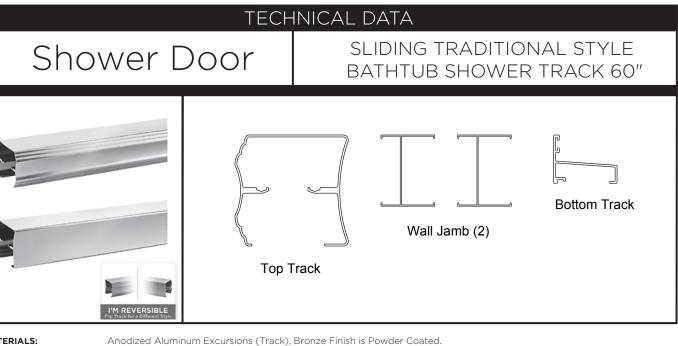

| MATERIALS:      | Anodized Aluminum Excursions (Track), Bronze Finish is Powder Coated.                                                                                                                                                    |
|-----------------|--------------------------------------------------------------------------------------------------------------------------------------------------------------------------------------------------------------------------|
| INSTALLATION:   | Detailed Instructions and Hardware Included for Easy Installation.                                                                                                                                                       |
| UNIQUE FEATURE: | Reversible Top Track Offers Two Unique Design Options.<br>Constructed of Corrosion Resistant Anodized Aluminum.<br>Fits Doors With an Opening min/max of 50-1/8" - 59-3/8" (127cm-151cm), with a 58-1/8" (148cm) Height. |
| WARRANTY:       | 5 Year Limited Warranty.                                                                                                                                                                                                 |

#### TECHNICAL DATA

## Shower Door