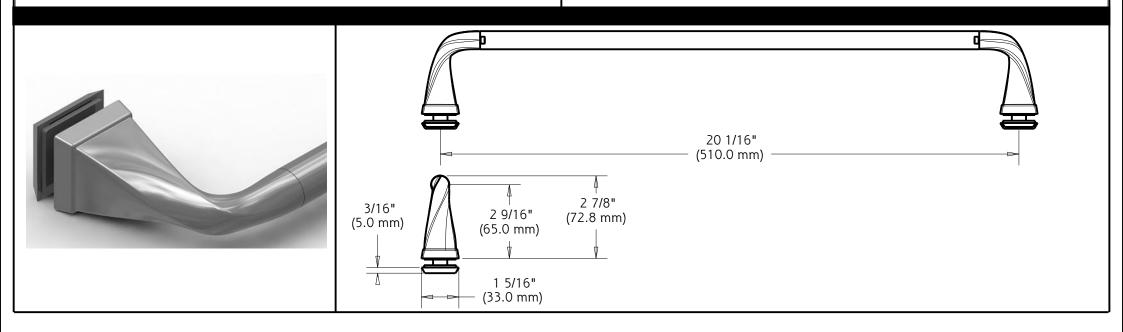

# Shower Door

## EVERLY™ HANDLE

- MATERIALS: Zinc Posts for all Aluminum Bar: Brushed Nickel and Oil Rubbed Bronze. Stainless Steel Bar: Polished Chrome.
- INSTALLATION: Detailed Instructions and Hardware Included for Easy Installation.
- UNIQUE FEATURE: Coordinates with Delta® Faucets and Bath Hardware. Compatible with All Delta® Sliding Bathtub or Shower Doors.
- WARRANTY: 5 Year Limited Warranty.