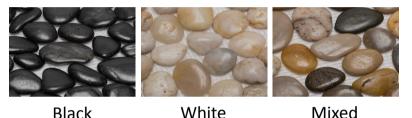

## Mid-Polished Pebble Tiles 12" x 12"

- Constructed of polished river pebbles on mesh backing
- 5 square feet per case /case weight = 25lbs ٠
- Installed using standard thin set/tile adhesive and grout ٠
- Indoor & Outdoor Application: Residential & Commercial
- Pebble Thickness: 3/8 inch .

Black

Mixed