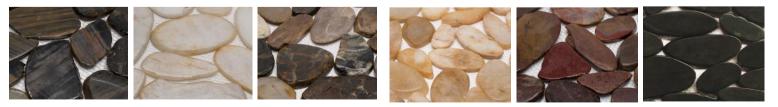

## Sliced High-Polished Pebble Tiles 12" x 12"

- Constructed of sliced polished river pebbles on mesh backing •
- 5 square feet per case /case weight = 25lbs •
- Installed using standard thin set/tile adhesive and grout ٠
- Indoor & Outdoor Application: Residential & Commercial ٠
- Pebble Thickness: 3/8 inch

Black Yellow Striped White Mixed Red

Specifications current as of 5/18/18 For guestions please contact MJSI @Phone: (855) 496-2999, Fax: (904) 309-5739