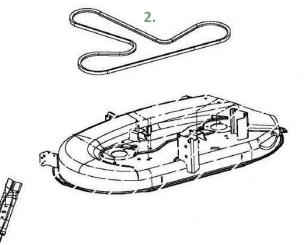

## John Deere S120-CARB Lawn Tractor

Parts and Maintenance Information

7.

| Кеу | Description               | Part Number | THD Store SKU | THD Online SKU |
|-----|---------------------------|-------------|---------------|----------------|
| 1.  | 42 inch Mower Blade (3n1) | GY20850     | 469-318       | 100543327      |
| 2.  | 42 inch Mower Deck Belt   | GX20072     | 374-857       | 100330463      |
| 3.  | John Deere Easy Change™   | AUC12916    | 1002832224    | 303336752      |
| 4.  | Oil – As Needed           | TY22029     | 226-971       | 100127512      |
| 5.  | Fuel Filter               | GY20709     | 289-625       | 100126418      |
| 6.  | Air Filter                | GY21435     | 876-771       | 202722487      |
| 7.  | Mulch Cover               | GY00115     | 178-452       | 100670936      |