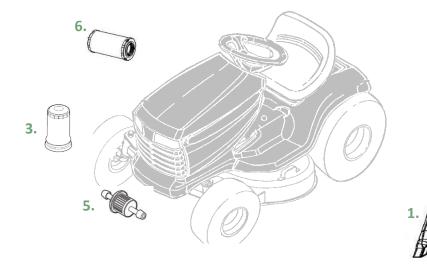

## John Deere S120-CARB Lawn Tractor

Parts and Maintenance Information

7.

| Кеу | Description               | Part Number | THD Store SKU | THD Online SKU |
|-----|---------------------------|-------------|---------------|----------------|
| 1.  | 42 inch Mower Blade (3n1) | GY20850     | 469-318       | 100543327      |
| 2.  | 42 inch Mower Deck Belt   | GX20072     | 374-857       | 100330463      |
| 3.  | John Deere Easy Change™   | AUC12916    | 1002832224    | 303336752      |
| 4.  | Oil – As Needed           | TY22029     | 226-971       | 100127512      |
| 5.  | Fuel Filter               | GY20709     | 289-625       | 100126418      |
| 6.  | Air Filter                | GY21435     | 876-771       | 202722487      |
| 7.  | Mulch Cover               | GY00115     | 178-452       | 100670936      |