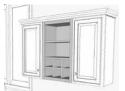

## Wall Flex Cabinet 30" x 18"

**Microwave Shelf** 

Wall Flex Cabinet 18" x 30"

**Open Shelves** 