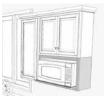

## Wall Flex Cabinet 30" x 18"

**Microwave Shelf** 

Wall Flex Cabinet 18" x 30"

**Open Shelves** 