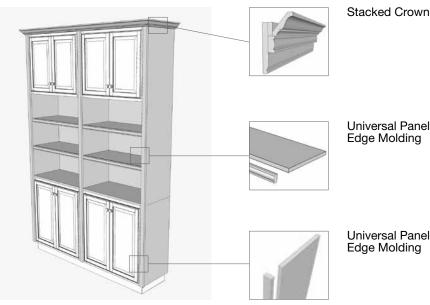

## **Universal Panels and Molding**

48" x 11-1/4" Universal Panel

60" x 12" Universal Panel Square Edge Molding

Span Open Spaces

Use Universal Panels to add affordable shelf space and accent storage in any room. Available in two sizes, they can be used in vertical or horizontal applications and combined with edge molding for a decorative accent.

Universal Panel with Edge Molding

Universal Panel with Edge Molding

**Build Custom Features** 