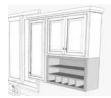

## Wall Flex Cabinet 30" x 18"

**Microwave Shelf** 

Wall Flex Cabinet 18" x 30"

**Open Shelves** 