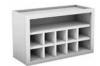

## Organizer Cubes

### Organizer Cubes

This cabinet comes with the shelves and dividers you need to configure it your way. Our flex cabinets have finished matched interiors.

The vertical cabinet matches the height of our 30" wall cabinets. Arrange the included shelves and dividers any way you want.