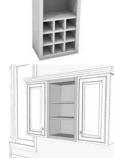

## Organizer Cubes

### Organizer Cubes

This cabinet comes with the shelves and dividers you need to configure it your way. Our flex cabinets have finished matched interiors.

The vertical cabinet matches the height of our 30" wall cabinets. Arrange the included shelves and dividers any way you want.