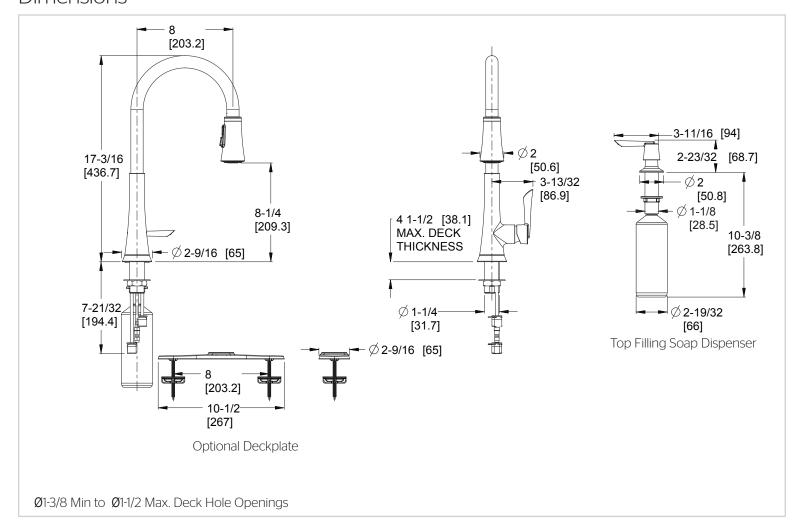

Finish(C)  $\square$  GT529-MDS Finish(S)  $\square$ 



# Specifications

#### **Features**

- 1.75 GPM Flow Rate
- 75" Nylon Hose
- 1, 2, 3, or 4-Hole Installation; Deck Plate or Single Hole Mounting Option
- Optional Deckplate
- 3 Function Pull-Down Sprayer
- 360° Rotating Spout
- High Arc Spout
- Mounting Hardware Included

- Soap Dispenser Included
- Pfast Connect
- Pforever Seal Ceramic Disc Valve
- Pforever Warranty®

#### Code Compliance

3 Function Pull-Down Sprayer 1, 2, 3, or 4-Hole Installation

Pfister products are designed and manufactured in compliance with the following standards and codes:



· Pforever Seal

- CSA B125 Certified
- ASME A112.18.1
- NSF 61/9 Annex G (Low lead)
- Cal Green Compliant
- ADA Compliant-ANSI A117.1 (Lever handles only)











### Dimensions