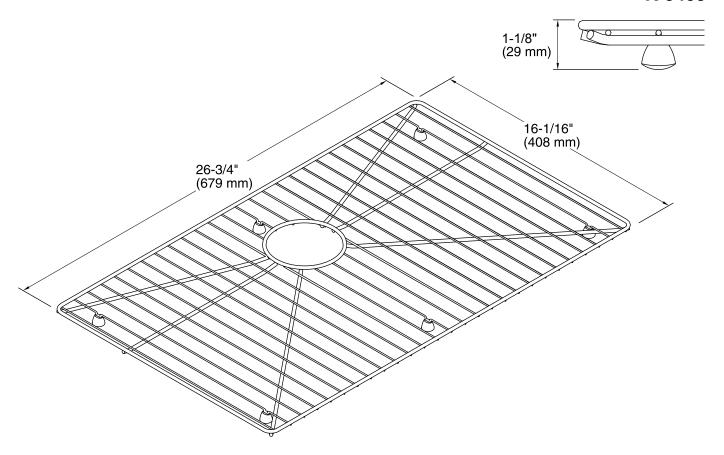

# Strive® Stainless Steel Sink Rack K-5408

### **Features**

- For use with the K-5409 Strive kitchen sink.
- Helps protect sink surface from daily wear.
- Dishwasher safe.
- Rubber feet provide added protection.

### Material

Durable stainless-steel construction.



## Codes/Standards

None Applicable

## KOHLER® One-Year Limited Warranty

See website for detailed warranty information.

### **Available Color/Finishes**

Color tiles intended for reference only.

**Color Code Description** 

ST Stainless Steel





# Strive® Stainless Steel Sink Rack K-5408



## **Technical Information**

All product dimensions are nominal.