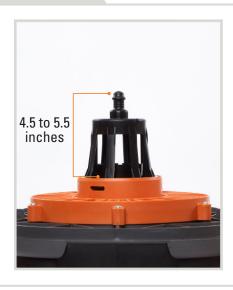

# For Filter Cages Measuring 4.5 to 5.5 inches

## Fits 4.5 Gallon and smaller RIDGID Wet/ Dry Vacuums

also compatible with pre-2010 RIDGID wet/ dry vacuums with use of RIDGID Plastic Filter Nut and Drain Cap Kit (VT2561)