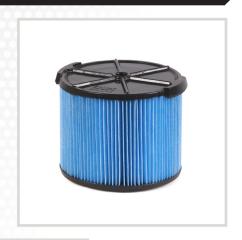

# **Fine Dust 3-Layer Pleated Paper Filter**

VF3500 - Blue

Protect your RIDGID 3-4.5 gallon wet/dry vac with the Fine Dust 3-Layer Pleated Paper Filter. Designed to capture fine particles such as dust, pollens, dust mites, mold, and cold ashes. This Qwik Lock filter easily snaps on or off for easy cleaning and replacement.

## **USE FOR:**

Fine Powders

Cold Ashes

Saw Dust

**General Debris** 

**Pollens** 

**Dust Mites** 

Mold