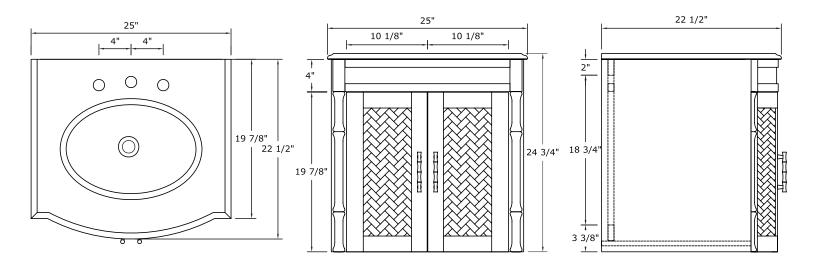

Raised panel doors with paper "woven rattan" look door inserts and concealed hinges

Wall hanging bracket included

Overall Dimensions: 24" x 22" x 24"H