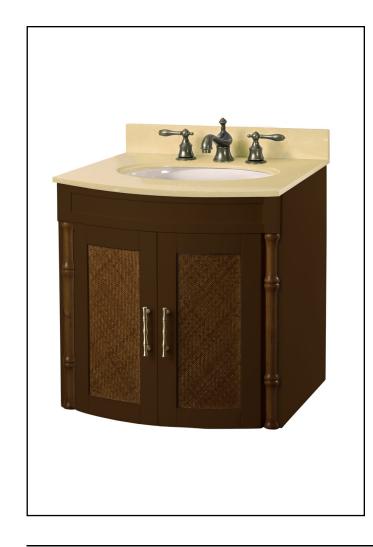

## **BALI 25" COMBO**

| Supplier Model# BAEWH2422 | HD S/O# 516-184     |
|---------------------------|---------------------|
| YOW Item# 519-126         | Internet# 202491295 |

Round front wall hung vanity

Canyon Dusk granite top with pre-attached white vitreous china undermount sink

Espresso finish

Poplar and MDF construction with Okumen wood veneer

Brushed nickel bamboo-shaped door pulls

Decorative 1-1/2" bamboo post details

Raised panel doors with paper "woven rattan" look door inserts and concealed hinges

Wall hanging bracket included

Overall Dimensions: 24" x 22" x 24"H