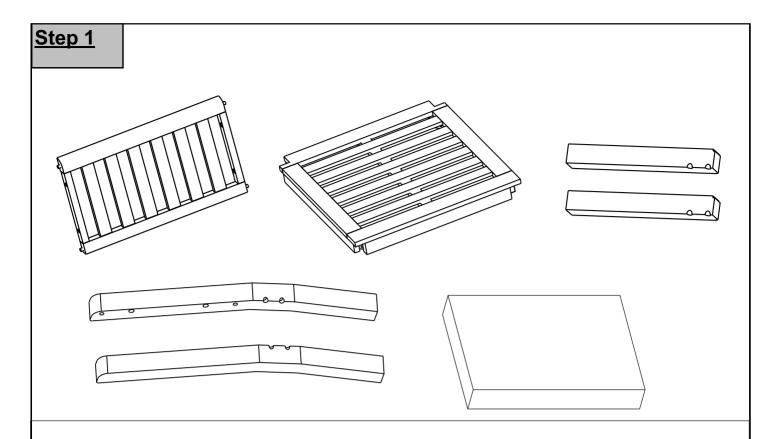

## Chair

|          | Parts List                 |                                                                                                                                                                                                      |                                                                                                                                                                                                              |  |
|----------|----------------------------|------------------------------------------------------------------------------------------------------------------------------------------------------------------------------------------------------|--------------------------------------------------------------------------------------------------------------------------------------------------------------------------------------------------------------|--|
| Picture  | Description                | QTY                                                                                                                                                                                                  |                                                                                                                                                                                                              |  |
|          | Backrest Panel             | 1                                                                                                                                                                                                    |                                                                                                                                                                                                              |  |
|          | Seat Panel                 | 1                                                                                                                                                                                                    |                                                                                                                                                                                                              |  |
|          | Short Leg                  | 2                                                                                                                                                                                                    |                                                                                                                                                                                                              |  |
|          | Long Right Leg             | 1                                                                                                                                                                                                    |                                                                                                                                                                                                              |  |
|          | Long Left Leg              | 1                                                                                                                                                                                                    |                                                                                                                                                                                                              |  |
|          | Seat Cushion               | 1                                                                                                                                                                                                    |                                                                                                                                                                                                              |  |
| Hardware |                            |                                                                                                                                                                                                      |                                                                                                                                                                                                              |  |
| Picture  | Description                |                                                                                                                                                                                                      | QTY                                                                                                                                                                                                          |  |
|          | Bolt (M6x40 mm)            |                                                                                                                                                                                                      | 5                                                                                                                                                                                                            |  |
|          | Bolt (M6x60 mm)            |                                                                                                                                                                                                      | 9                                                                                                                                                                                                            |  |
|          | Spring Washer (6.5/11x2mm) |                                                                                                                                                                                                      | 9                                                                                                                                                                                                            |  |
|          | Washer (6.5/16x2mm)        |                                                                                                                                                                                                      | 9                                                                                                                                                                                                            |  |
|          | Allen Key                  |                                                                                                                                                                                                      | 1                                                                                                                                                                                                            |  |
|          | /are Picture               | Backrest Panel  Seat Panel  Short Leg  Long Right Leg  Long Left Leg  Seat Cushion  Picture  Picture  Description  Bolt (M6x40 mm)  Bolt (M6x60 mm)  Spring Washer (6.5/11x2mm)  Washer (6.5/11x2mm) | Backrest Panel 1  Seat Panel 1  Short Leg 2  Long Right Leg 1  Long Left Leg 1  Seat Cushion 1  Vare  Picture Description  Bolt (M6x40 mm)  Bolt (M6x40 mm)  Spring Washer (6.5/11x2mm)  Washer (6.5/16x2mm) |  |

### **Assembly Steps**

This Chair has multiple parts and may require up to 30 minutes to assemble. To give you an overview of the Chair parts, the above picture is to help you put the various parts into perspective. Please read through the instructions below to familiarise yourself with the parts and steps before assembly.