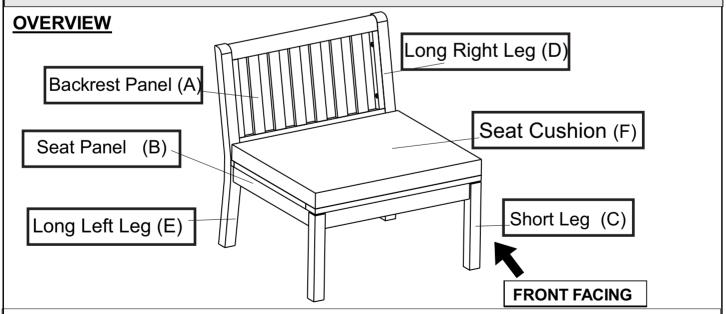

### **Assembly Steps**

This Chair has multiple parts and may require up to 30 minutes to assemble. To give you an overview of the Chair parts, the above picture is to help you put the various parts into perspective. Please read through the instructions below to familiarise yourself with the parts and steps before assembly.

Unpack and place all parts on a clean, non-marring surface.

With assistance from your adult partner, insert Wooden Dowel on Backrest Panel(A) into the mortise of Long Right Leg(D).

Attach Long Right Leg(D) to Backrest Panel(A) using Bolts(1) with Allen Key(5).

#### Do not fully tighten the Bolts.

Repeat the same process with the remaining Long Left Leg(E).

With assistance from your adult partner, put Seat Panel(B) onto Backrest Panel(A) with Long Right Leg(D) and Long Left Leg(E) in the direction of the arrow as shown in above picture.

Attach Seat Panel(B) to Long Right Leg(D) and Long Left Leg(E) using Bolts(②), Spring Washers(③), and Washers(④) with Allen Key(⑤). **Do not fully tighten the Bolts.** 

Attach Short Legs (C) to Seat Panel(B) using Bolts(2), Spring Washers(3), and Washer(4) with Allen Key(5). **Do not fully tighten the Bolts.** 