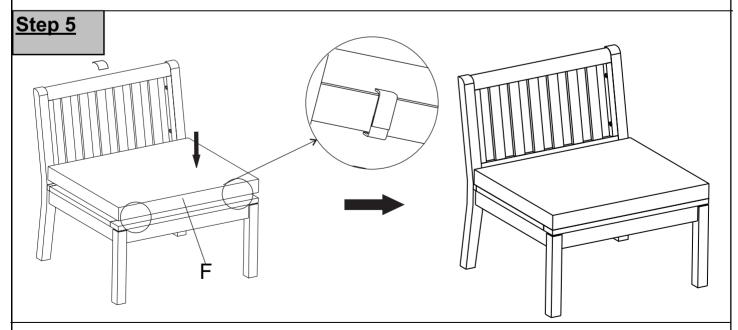

If the Chair is not Stable it could lead to damage to the product.

Put Seat Cushion(F) onto the Chair.

Tie the velcro straps of Seat Cushion(F) to the slats of Seat Panel(B). Your Chair is ready for use.