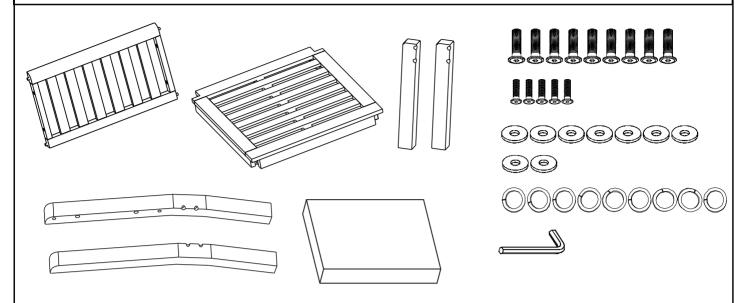

## Chair

|          | Parts List                 |                                                                                                                                                                                                      |                                                                                                                                                                                                              |  |
|----------|----------------------------|------------------------------------------------------------------------------------------------------------------------------------------------------------------------------------------------------|--------------------------------------------------------------------------------------------------------------------------------------------------------------------------------------------------------------|--|
| Picture  | Description                | QTY                                                                                                                                                                                                  |                                                                                                                                                                                                              |  |
|          | Backrest Panel             | 1                                                                                                                                                                                                    |                                                                                                                                                                                                              |  |
|          | Seat Panel                 | 1                                                                                                                                                                                                    |                                                                                                                                                                                                              |  |
|          | Short Leg                  | 2                                                                                                                                                                                                    |                                                                                                                                                                                                              |  |
|          | Long Right Leg             | 1                                                                                                                                                                                                    |                                                                                                                                                                                                              |  |
|          | Long Left Leg              | 1                                                                                                                                                                                                    |                                                                                                                                                                                                              |  |
|          | Seat Cushion               | 1                                                                                                                                                                                                    |                                                                                                                                                                                                              |  |
| Hardware |                            |                                                                                                                                                                                                      |                                                                                                                                                                                                              |  |
| Picture  | Description                |                                                                                                                                                                                                      | QTY                                                                                                                                                                                                          |  |
|          | Bolt (M6x40 mm)            |                                                                                                                                                                                                      | 5                                                                                                                                                                                                            |  |
|          | Bolt (M6x60 mm)            |                                                                                                                                                                                                      | 9                                                                                                                                                                                                            |  |
|          | Spring Washer (6.5/11x2mm) |                                                                                                                                                                                                      | 9                                                                                                                                                                                                            |  |
|          | Washer (6.5/16x2mm)        |                                                                                                                                                                                                      | 9                                                                                                                                                                                                            |  |
|          | Allen Key                  |                                                                                                                                                                                                      | 1                                                                                                                                                                                                            |  |
|          | /are Picture               | Backrest Panel  Seat Panel  Short Leg  Long Right Leg  Long Left Leg  Seat Cushion  Picture  Picture  Description  Bolt (M6x40 mm)  Bolt (M6x60 mm)  Spring Washer (6.5/11x2mm)  Washer (6.5/11x2mm) | Backrest Panel 1  Seat Panel 1  Short Leg 2  Long Right Leg 1  Long Left Leg 1  Seat Cushion 1  Vare  Picture Description  Bolt (M6x40 mm)  Bolt (M6x40 mm)  Spring Washer (6.5/11x2mm)  Washer (6.5/16x2mm) |  |