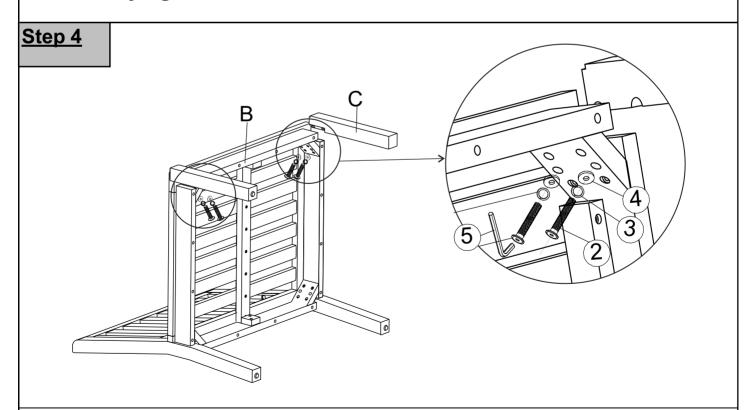

Attach Seat Panel(B) to Long Right Leg(D) and Long Left Leg(E) using Bolts(②), Spring Washers(③), and Washers(④) with Allen Key(⑤). **Do not fully tighten the Bolts.** 

Attach Short Legs (C) to Seat Panel(B) using Bolts(2), Spring Washers(3), and Washer(4) with Allen Key(5). **Do not fully tighten the Bolts.** 