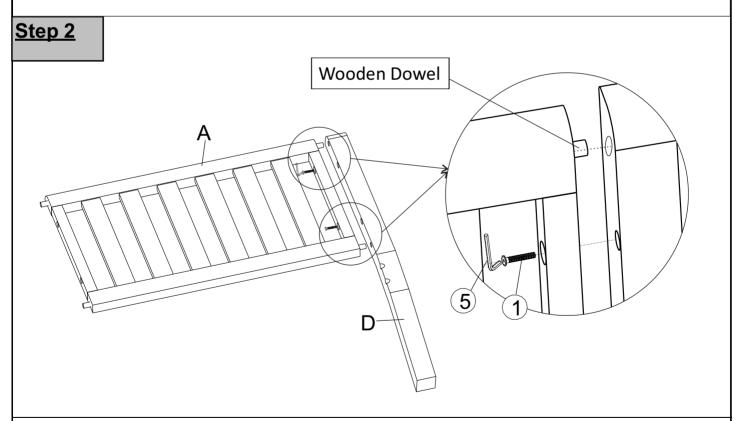

Unpack and place all parts on a clean, non-marring surface.

With assistance from your adult partner, insert Wooden Dowel on Backrest Panel(A) into the mortise of Long Right Leg(D).

Attach Long Right Leg(D) to Backrest Panel(A) using Bolts(1) with Allen Key(5).

#### Do not fully tighten the Bolts.

Repeat the same process with the remaining Long Left Leg(E).

With assistance from your adult partner, put Seat Panel(B) onto Backrest Panel(A) with Long Right Leg(D) and Long Left Leg(E) in the direction of the arrow as shown in above picture.