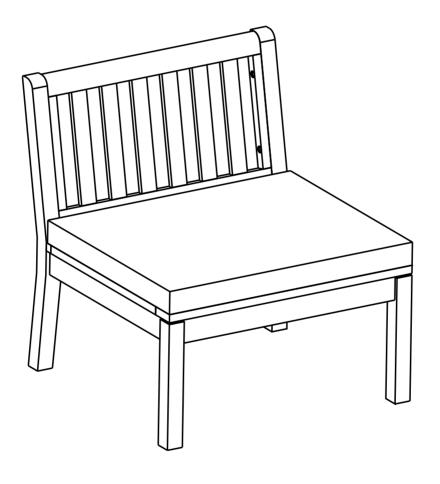

### **Assembly Steps**

This Chair has multiple parts and may require up to 30 minutes to assemble. To give you an overview of the Chair parts, the above picture is to help you put the various parts into perspective. Please read through the instructions below to familiarise yourself with the parts and steps before assembly.