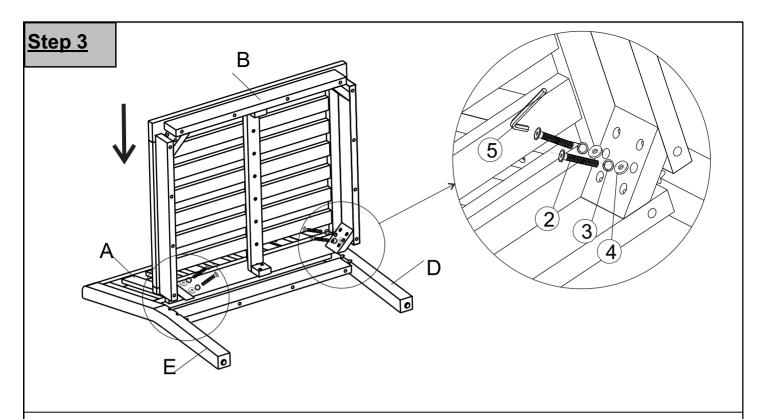

#### Do not fully tighten the Bolts.

Repeat the same process with the remaining Long Left Leg(E).

With assistance from your adult partner, put Seat Panel(B) onto Backrest Panel(A) with Long Right Leg(D) and Long Left Leg(E) in the direction of the arrow as shown in above picture.

Attach Seat Panel(B) to Long Right Leg(D) and Long Left Leg(E) using Bolts(②), Spring Washers(③), and Washers(④) with Allen Key(⑤). **Do not fully tighten the Bolts.** 

Attach Short Legs (C) to Seat Panel(B) using Bolts(2), Spring Washers(3), and Washer(4) with Allen Key(5). **Do not fully tighten the Bolts.** 