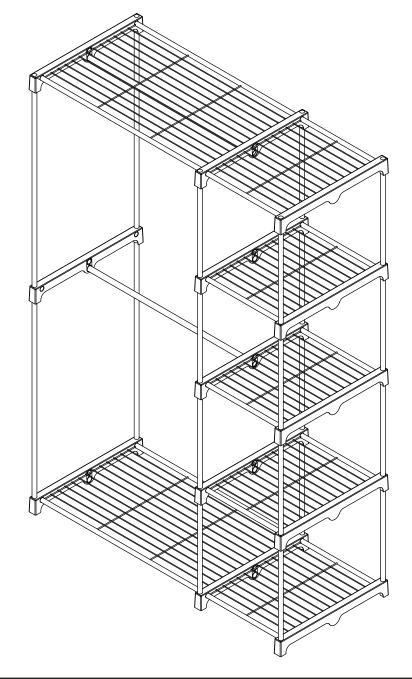

## 6779-3044-VN Double Rod Standing Closet

| Part | Reference |
|------|-----------|
| А    | F11389    |
| В    | F11390    |
| С    | F11391    |
| D    | F11392    |
| E    | F11393    |
| F    | F11394    |
| G    | F11395    |

## 6779-3044-VN Double Rod Standing Closet