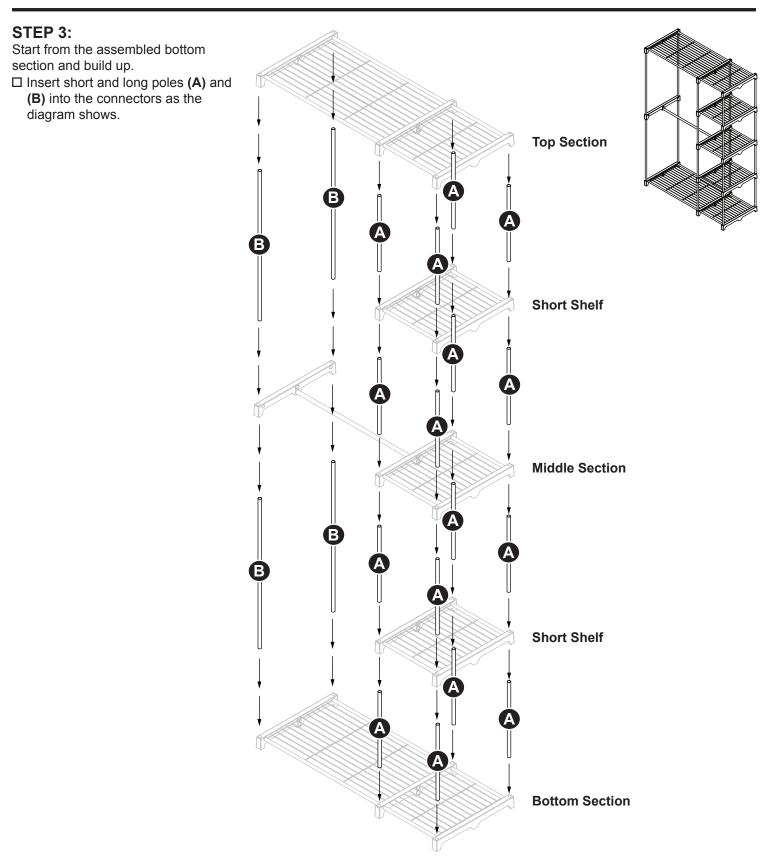

**Note:** All metal parts must be inserted firmly and completely into the plastic parts.

## 6779-3044-VN Double Rod Standing Closet