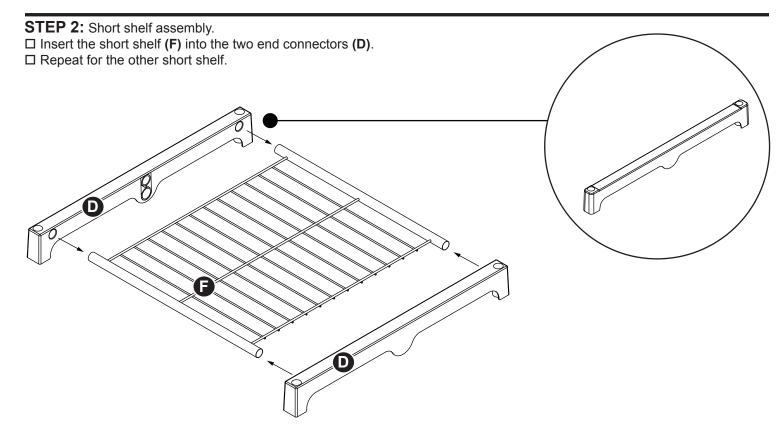

©2021 Whitmor, Inc.

- **STEP 1:** Start by assembling the top, botttom and middle sections.
- □ Bottom Section: Insert the long shelf (G) and the short shelf (F) into two end connectors (D) and one middle connector (E) as shown below.
- □ **Top Section:** Repeat the step above while inserting the hanging rod **(C)** into end connector **(D)** and middle connector **(E)** as shown below.
- □ **Middle Section:** Insert the hanging rod (**C**) and the short shelf (**F**) into the two end connectors (**D**) and one middle connector (**E**) as shown below.

**Note:** All metal parts must be inserted firmly and completely into the plastic parts.