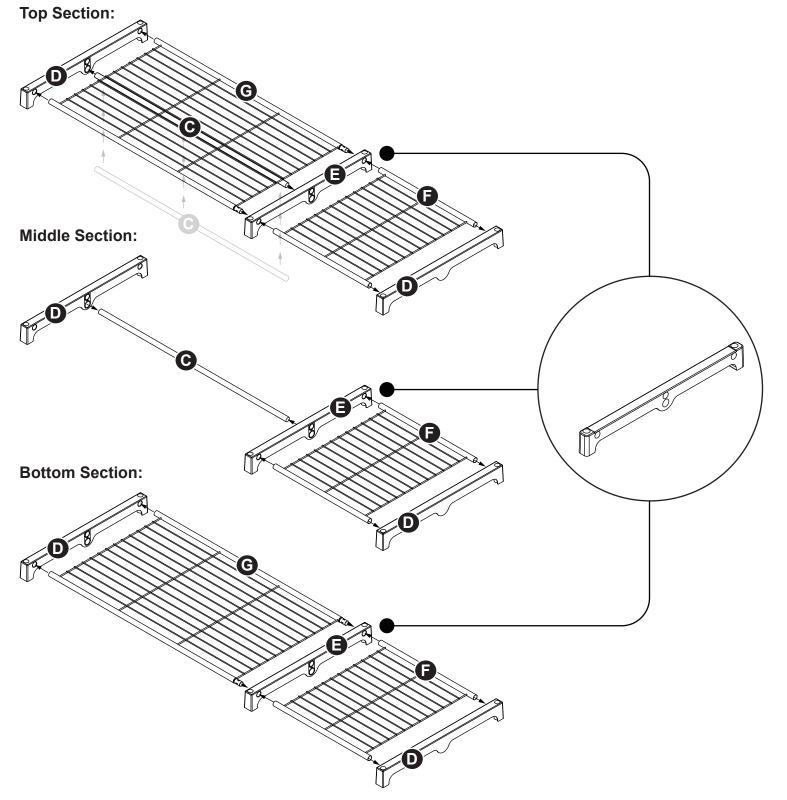

©2021 Whitmor, Inc.

- **STEP 1:** Start by assembling the top, botttom and middle sections.
- □ Bottom Section: Insert the long shelf (G) and the short shelf (F) into two end connectors (D) and one middle connector (E) as shown below.
- □ **Top Section:** Repeat the step above while inserting the hanging rod **(C)** into end connector **(D)** and middle connector **(E)** as shown below.
- □ **Middle Section:** Insert the hanging rod (**C**) and the short shelf (**F**) into the two end connectors (**D**) and one middle connector (**E**) as shown below.

**Note:** All metal parts must be inserted firmly and completely into the plastic parts.