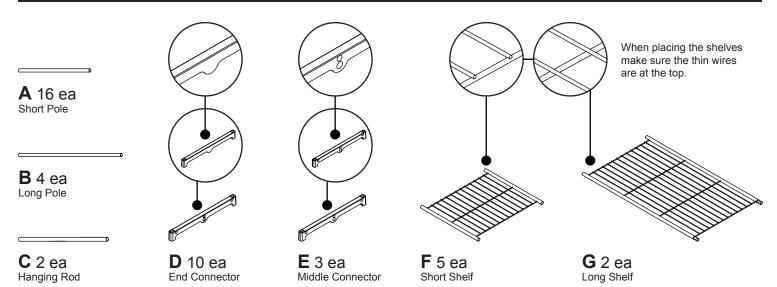

## 6779-3044-VN Double Rod Standing Closet

| Part | Reference |
|------|-----------|
| А    | F11389    |
| В    | F11390    |
| С    | F11391    |
| D    | F11392    |
| E    | F11393    |
| F    | F11394    |
| G    | F11395    |