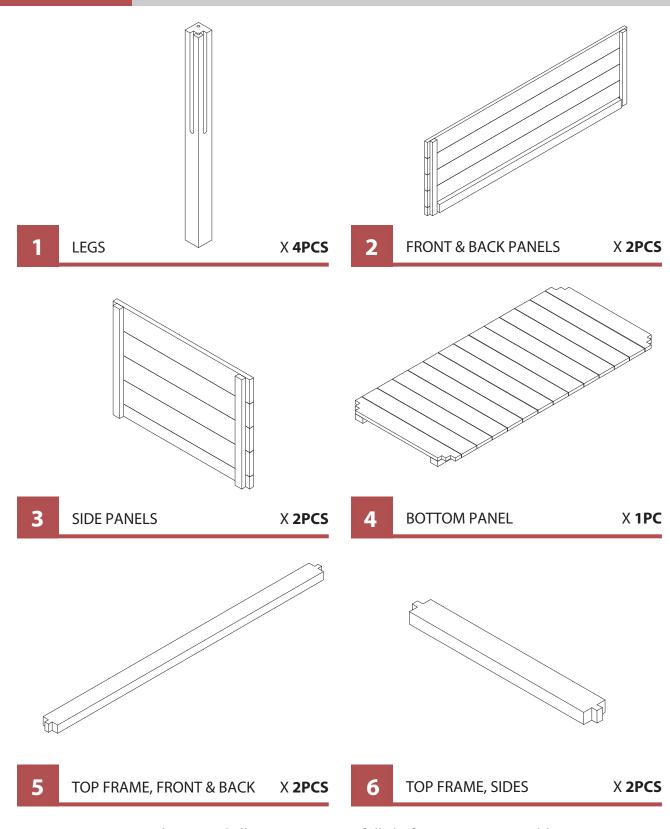

s, scuffs or other cosmetic damages that may result from normal use of the product.

## **CARE INSTRUCTIONS**

Thank you for choosing northbeam™ EASY GROW PLANTER. With a little care and maintainance, the northbeam™ EASY GROW PLANTER will provide you with comfort and enjoyment for many years to come!

- To clean panels, use clean water on a damp cloth. DO NOT pressure wash, this will damage the finish.
- When assembling northbeam™ EASY GROW PLANTER, please handle all the panels and/or hardware with care to avoid any possibilities of damages and/or injuries.
- Cover during harsh weather to keep it from weathering.
- It is highly recommended that you treat the northbeam™ EASY GROW PLANTER with a weatherproof coating of stain once a year, to increase life expectancy and maintain the look.









7 LEG CAPS X 4PCS







north beam "



4



north beam "



# north beam "







Please check contents before assembly. If any items are missing or damaged, do not take the unit back to the store. Call (775) 629-5029 or email: service@merryproducts.com for customer service and we will save you time by correcting any problems directly for you.