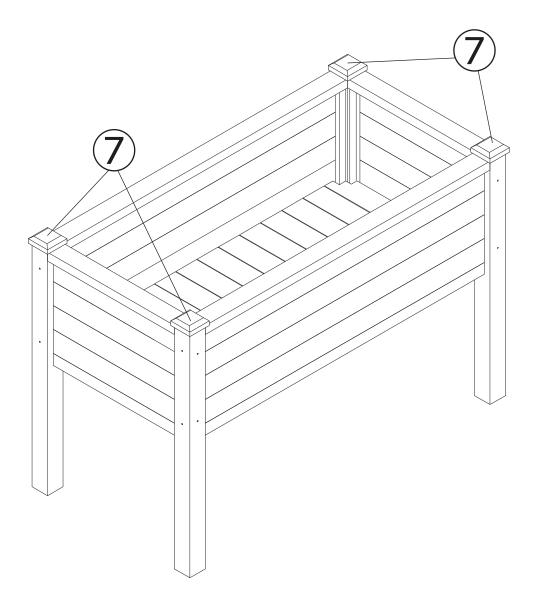

e of the product.

## **CARE INSTRUCTIONS**

Thank you for choosing northbeam™ EASY GROW PLANTER. With a little care and maintainance, the northbeam™ EASY GROW PLANTER will provide you with comfort and enjoyment for many years to come!

- To clean panels, use clean water on a damp cloth. DO NOT pressure wash, this will damage the finish.
- When assembling northbeam™ EASY GROW PLANTER, please handle all the panels and/or hardware with care to avoid any possibilities of damages and/or injuries.
- Cover during harsh weather to keep it from weathering.
- It is highly recommended that you treat the northbeam™ EASY GROW PLANTER with a weatherproof coating of stain once a year, to increase life expectancy and maintain the look.









7 LEG CAPS X 4PCS







north beam "



4



north beam "



# north beam "







Please check contents before assembly. If any items are missing or damaged, do not take the unit back to the store. Call (775) 629-5029 or email: service@merryproducts.com for customer service and we will save you time by correcting any problems directly for you.