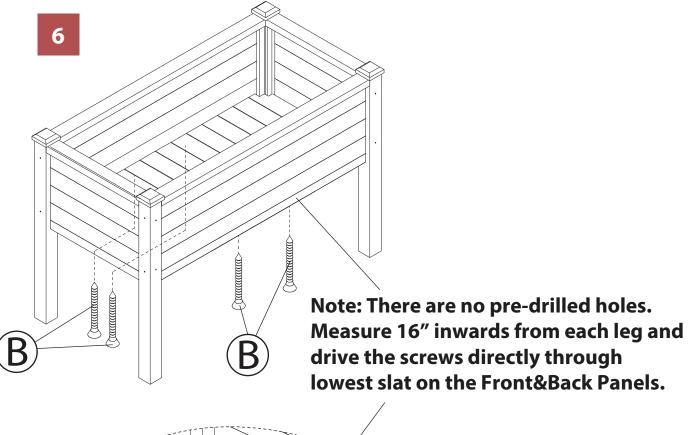

## **CARE INSTRUCTIONS**

Thank you for choosing northbeam™ EASY GROW PLANTER. With a little care and maintainance, the northbeam™ EASY GROW PLANTER will provide you with comfort and enjoyment for many years to come!

- To clean panels, use clean water on a damp cloth. DO NOT pressure wash, this will damage the finish.
- When assembling northbeam™ EASY GROW PLANTER, please handle all the panels and/or hardware with care to avoid any possibilities of damages and/or injuries.
- Cover during harsh weather to keep it from weathering.
- It is highly recommended that you treat the northbeam™ EASY GROW PLANTER with a weatherproof coating of stain once a year, to increase life expectancy and maintain the look.









7 LEG CAPS X 4PCS







north beam "



4



north beam "



# north beam "







Please check contents before assembly. If any items are missing or damaged, do not take the unit back to the store. Call (775) 629-5029 or email: service@merryproducts.com for customer service and we will save you time by correcting any problems directly for you.