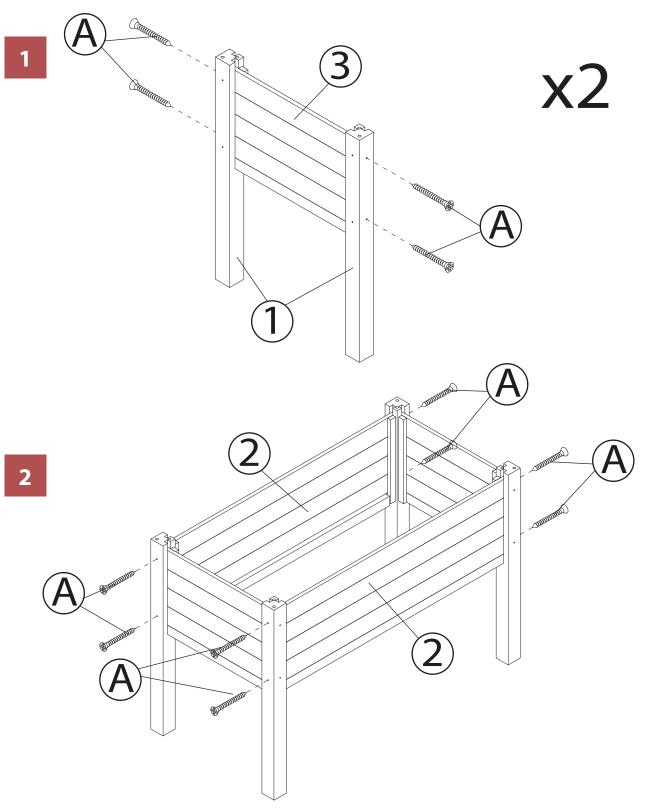

# north beam "

Please check contents before assembly. If any items are missing or damaged, do not take the unit back to the store. Call (775) 629-5029 or email: service@merryproducts.com for customer service and we will save you time by correcting any problems directly for you.