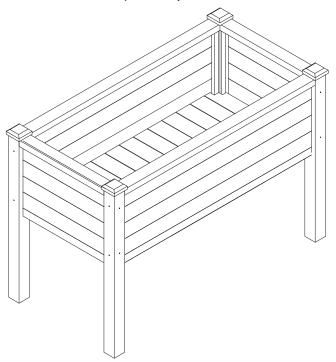

hes, scuffs or other cosmetic damages that may result from normal use of the product.

## **CARE INSTRUCTIONS**

Thank you for choosing northbeam™ EASY GROW PLANTER. With a little care and maintainance, the northbeam™ EASY GROW PLANTER will provide you with comfort and enjoyment for many years to come!

- To clean panels, use clean water on a damp cloth. DO NOT pressure wash, this will damage the finish.
- When assembling northbeam™ EASY GROW PLANTER, please handle all the panels and/or hardware with care to avoid any possibilities of damages and/or injuries.
- Cover during harsh weather to keep it from weathering.
- It is highly recommended that you treat the northbeam™ EASY GROW PLANTER with a weatherproof coating of stain once a year, to increase life expectancy and maintain the look.









7 LEG CAPS X 4PCS







north beam "



4



north beam "



# north beam "







Please check contents before assembly. If any items are missing or damaged, do not take the unit back to the store. Call (775) 629-5029 or email: service@merryproducts.com for customer service and we will save you time by correcting any problems directly for you.