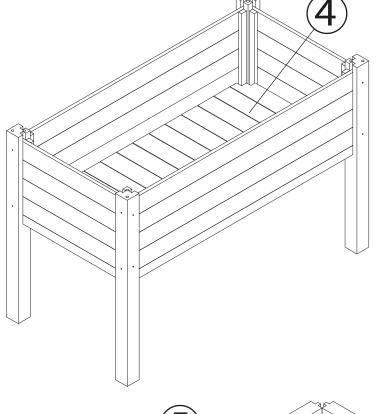

result from normal use of the product.

## **CARE INSTRUCTIONS**

Thank you for choosing northbeam™ EASY GROW PLANTER. With a little care and maintainance, the northbeam™ EASY GROW PLANTER will provide you with comfort and enjoyment for many years to come!

- To clean panels, use clean water on a damp cloth. DO NOT pressure wash, this will damage the finish.
- When assembling northbeam™ EASY GROW PLANTER, please handle all the panels and/or hardware with care to avoid any possibilities of damages and/or injuries.
- Cover during harsh weather to keep it from weathering.
- It is highly recommended that you treat the northbeam™ EASY GROW PLANTER with a weatherproof coating of stain once a year, to increase life expectancy and maintain the look.









7 LEG CAPS X 4PCS







north beam "



4



north beam "



# north beam "







Please check contents before assembly. If any items are missing or damaged, do not take the unit back to the store. Call (775) 629-5029 or email: service@merryproducts.com for customer service and we will save you time by correcting any problems directly for you.