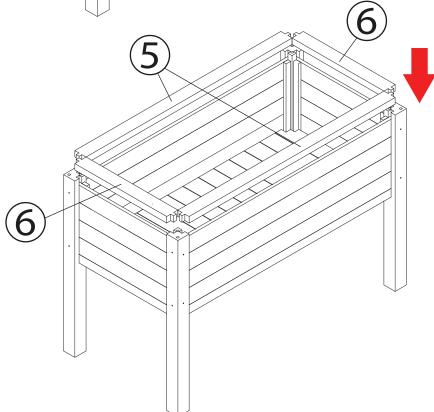

t from normal use of the product.

## **CARE INSTRUCTIONS**

Thank you for choosing northbeam™ EASY GROW PLANTER. With a little care and maintainance, the northbeam™ EASY GROW PLANTER will provide you with comfort and enjoyment for many years to come!

- To clean panels, use clean water on a damp cloth. DO NOT pressure wash, this will damage the finish.
- When assembling northbeam™ EASY GROW PLANTER, please handle all the panels and/or hardware with care to avoid any possibilities of damages and/or injuries.
- Cover during harsh weather to keep it from weathering.
- It is highly recommended that you treat the northbeam™ EASY GROW PLANTER with a weatherproof coating of stain once a year, to increase life expectancy and maintain the look.









7 LEG CAPS X 4PCS







north beam "



4



north beam "



# north beam "







Please check contents before assembly. If any items are missing or damaged, do not take the unit back to the store. Call (775) 629-5029 or email: service@merryproducts.com for customer service and we will save you time by correcting any problems directly for you.