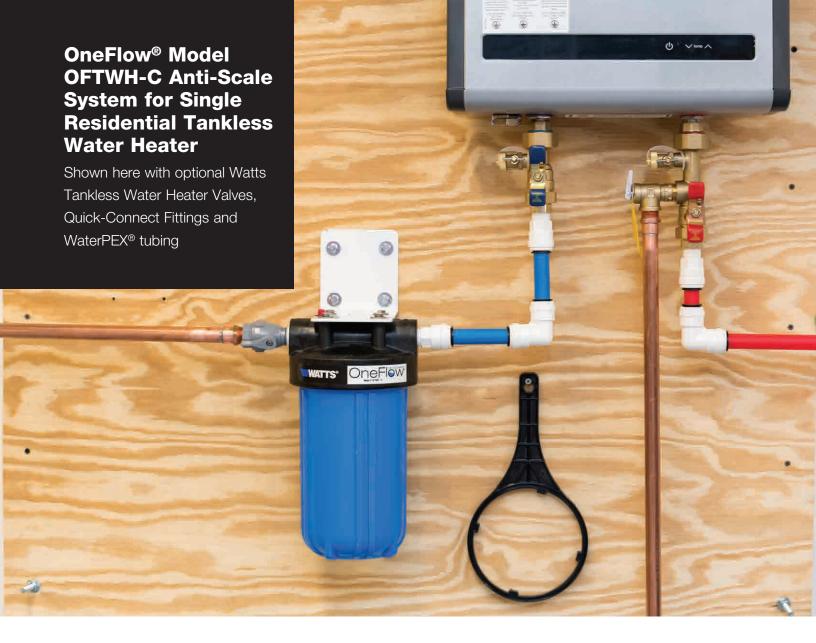

Now there's a solution - OneFlow®. The same anti-scale technology that's been used successfully in commercial plumbing is now designed to protect residential tankless water heaters in your home. OneFlow® Model OFTWH-C for single residential tankless water heaters is a cost effective and proven technology to ensure scale-free operation for your tankless water heater.

## The Intelligent Scale Solution™

The OneFlow® Anti-Scale System provides protection from scale formation on internal plumbing surfaces. The OneFlow® Model OFTWH-C is a single cartridge-based system that is easily installed on a cold water line prior to a a single residential tankless water heater. Once installed, the system requires very little maintenance, no backwashing, no salt and no electricity. It is truly The Intelligent Scale Solution™.