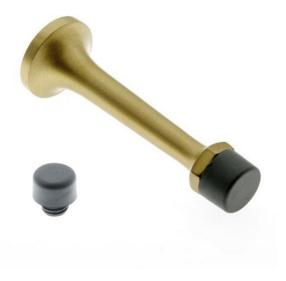

## Product Data Sheet Premium Grade Solid Brass 3" Arrow Base Stop Item# 13010

## **Product Description & Features:**

Made of Genuine Solid Die Cast Brass, this professional grade "Arrow" base stop by idh by St. Simons of California is a true, classic, period authentic reproduction. This base stop design has been around close to 100 years and it is still as popular as ever. Use it on all your doors to prevent wall damage. This stop has a projection of 3" and is long enough to provide enough clearance for most standard door lever handles, door knobs, and door mounted towel bars. Unlike other base stops that come with baseboard screws of less than 1" and a small diameter base, idh's model has an extra-long hanger screw (1-1/2") and a much wider base (1-1/4") that virtually eliminates the possibility of accidental or "non-accidental" kick offs.

| Catalog | Section: | D |
|---------|----------|---|
|---------|----------|---|

3" Arrow Base Stop

Item# 13010

Date: Rev 12/15