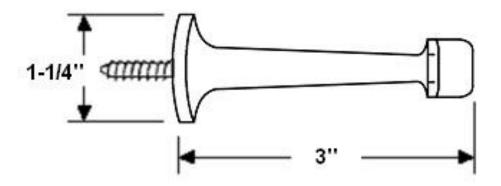

## **Dimensions:**

- Overall Length: 3"
- Base Diameter: 1-1/4"
- Solid Brass Wood Hanger Screw: 1-1/4" exposed (1-1/2" total)
- Net Weight: 2.5 oz.Gross Weight: 3 oz.
- Comes with 2 High Grade Rubber Tips (Black and Grey)

Dimensions are for reference use only. For exact dimensions, please measure actual part.

## **Product Description & Features:**

Made of Genuine Solid Die Cast Brass, this professional grade "Arrow" base stop by idh by St. Simons of California is a true, classic, period authentic reproduction. This base stop design has been around close to 100 years and it is still as popular as ever. Use it on all your doors to prevent wall damage. This stop has a projection of 3" and is long enough to provide enough clearance for most standard door lever handles, door knobs, and door mounted towel bars. Unlike other base stops that come with baseboard screws of less than 1" and a small diameter base, idh's model has an extra-long hanger screw (1-1/2") and a much wider base (1-1/4") that virtually eliminates the possibility of accidental or "non-accidental" kick offs.