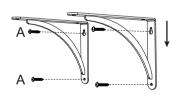

## 2.Installation

101.6 mm -

Mark Locations on wall studs. Install top Screw A

Insert Bracket through top screw and push down. Adjust bracket to vertical; install bottom screw A. Fasten Top screw.

Install shelf board. Fasten screw.