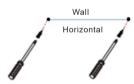

## 2.Installation

101.6 mm -

Mark Locations on wall studs. Install top Screw A

Insert Bracket through top screw and push down. Adjust bracket to vertical; install bottom screw A. Fasten Top screw.

Install shelf board. Fasten screw.