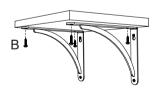

## 1 Before Installation

Each bracket comes with the following installation hardware:

| installation nardware:      |        |          |
|-----------------------------|--------|----------|
| Description                 | Letter | Quantity |
| #10x1-1/4 in Tapping Screws | Α      | 2        |
| #8x1/2 in Tapping Screws    | В      | 2        |
|                             | •      | •        |

## 2.Installation

101.6 mm -

Mark Locations on wall studs. Install top Screw A

Insert Bracket through top screw and push down. Adjust bracket to vertical; install bottom screw A. Fasten Top screw.

Install shelf board. Fasten screw.