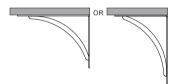

## StyleWell.

SKU 1005128060 1005126823 1005126828 1005126834 1005126816 1005127960 1005126840 1005127970 1005126819

## 1 Before Installation



Each bracket comes with the following installation hardware:

| installation nardware:      |        |          |
|-----------------------------|--------|----------|
| Description                 | Letter | Quantity |
| #10x1-1/4 in Tapping Screws | Α      | 2        |
| #8x1/2 in Tapping Screws    | В      | 2        |
|                             | •      | •        |



2 ways for installation



## 2.Installation

101.6 mm -



Mark Locations on wall studs. Install top Screw A



Insert Bracket through top screw and push down. Adjust bracket to vertical; install bottom screw A. Fasten Top screw.



Install shelf board. Fasten screw.