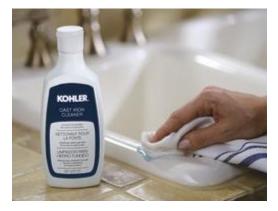

## For best results, keep the following in mind when caring for your KOHLER® product:

- Always test your cleaning solution on an inconspicuous area before applying to the entire surface.
- Wipe surfaces clean and rinse completely with water immediately after applying cleaner. Rinse and dry any overspray that lands on nearby surfaces.
- Do not allow cleaner to soak.
- Use a soft, dampened sponge or cloth. Never use an abrasive material such as a brush or scouring pad to clean surfaces

For warranty information call 1-800-4KOHLER (1-800-456-4537).

- \* Success with cleaners and procedures is dependent upon such factors as the hardness and temperature of the water, using exact measurements of ingredients, changes in cleaning formulas and the condition of the product being cleaned. Since there are variations within these factors, Kohler cannot guarantee the effectiveness of the formulas.
- Rinse thoroughly and use a soft cloth to wipe the product dry after each use.
- In the rare occurrence of stubborn stains, use abrasive cleaners sparingly.
- Do not use steel wool, wire brushes or abrasive sponge pads.