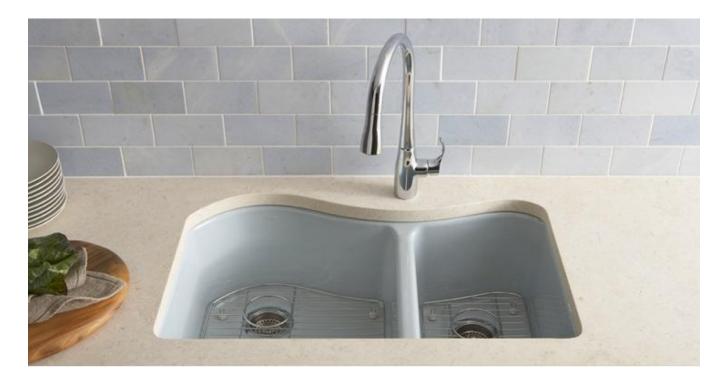

## Enameled Cast Iron Kitchen Sinks

- Be careful not to leave dirty dishes, coffee grounds, tea bags or other staining materials in contact with the enamel surface for extended periods of time.
- Consider kitchen sink accessories such as bottom basin racks and rinse baskets to help protect the surface from scratches.