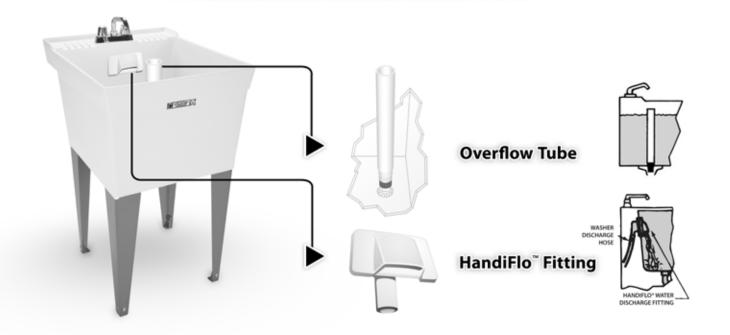

## 19CFT UTILATUB<sup>®</sup> Combo Laundry/Utility Tub Accessories

| Model No.                       | UPC                                                                 |
|---------------------------------|---------------------------------------------------------------------|
| 27.600C                         | 6 71031 00056 9                                                     |
| Put into drain opening to maint | ain water level in laundry tub and help prevent overflows. Replaces |

Put into drain opening to maintain water level in laundry tub and help prevent overflows. Replaces drain plug and eliminates reaching into waste water. 12-3/8" height, may be cut to adjust height, fits all standard drain openings.

## HandiFlo<sup>™</sup> Fitting

Model No.

94.700

6 71031 00287 7

Dispenses water from washing machine discharge hose into laundry tub. Eliminates draping washer machine hose over back/side wall of laundry tub and conceals discharge hose. Mounts to back or side wall of laundry tub, includes mounting hardware.