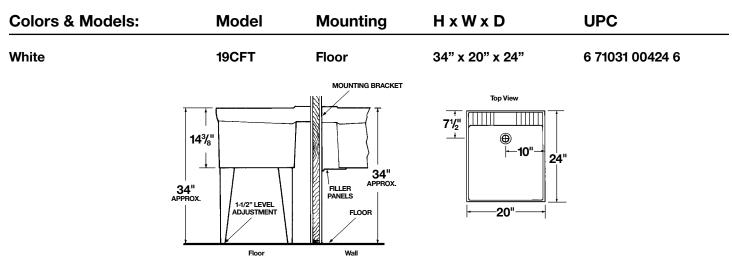

## **Specifications**

**General:** Furnish and install as shown on plans, UTILATUB® Laundry/Utility Tub model 19CFT as manufactured by E.L. Mustee & Sons, Inc. Tub shall be one-piece molded construction using structural thermoplastics with matched metal molds under extreme heat and pressure. Tub to include faucet with 6" swing spout, two 20" flexible supply lines and sealant tape, standard 1-1/2" P-trap with 12" tailpiece, integrally molded drain assembly, stopper and heavy gauge finished steel legs with built-in levelers. 18 gallon capacity tub, 13" deep. Shall meet ANSI Specification Z 124.6. Color: White. Weight: 24 lbs.