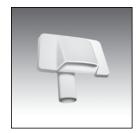

## HandiFlo<sup>™</sup> Fitting

Model No.

94.700

6 71031 00287 7

Dispenses water from washing machine discharge hose into laundry tub. Eliminates draping washer machine hose over back/side wall of laundry tub and conceals discharge hose. Mounts to back or side wall of laundry tub, includes mounting hardware.