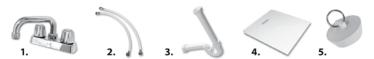

## 19CFT UTILATUB<sup>®</sup> Combo Laundry/Utility Tub Everything You Need to Install in One Box!

SEE PAGE 2 FOR A LIST OF ACCESSORIES!

High strength, one piece molded construction

- Produced with Mustee's proprietary structural thermoplastic resins and innovative cellular molding process creating extreme strength & durability
- 18 Gallon capacity, extra deep 13" tub with smooth surface
- Combo-Pack includes everything needed to install the tub...
  - 1. 6" Swing spout faucet with aerator and hose end 💌 🏵
  - 2. Two 20" flexible supply lines and sealant tape
  - 3. 1-1/2" PVC P-Trap with 12" tailpiece 📎
  - 4. Top Cover
  - 5. Drain Stopper

- Leakproof, integrally molded-in drain with stopper
- Large, self-draining back shelf with retainer curb that prohibits water run-off except into tub.
- Finished, heavy gauge steel legs with adjustable levelers
- Mold and mildew-resistant components
- Easy to assemble and install
- Color-fast white finish

## **Specifications**

**General:** Furnish and install as shown on plans, UTILATUB® Laundry/Utility Tub model 19CFT as manufactured by E.L. Mustee & Sons, Inc. Tub shall be one-piece molded construction using structural thermoplastics with matched metal molds under extreme heat and pressure. Tub to include faucet with 6" swing spout, two 20" flexible supply lines and sealant tape, standard 1-1/2" P-trap with 12" tailpiece, integrally molded drain assembly, stopper and heavy gauge finished steel legs with built-in levelers. 18 gallon capacity tub, 13" deep. Shall meet ANSI Specification Z 124.6. Color: White. Weight: 24 lbs.