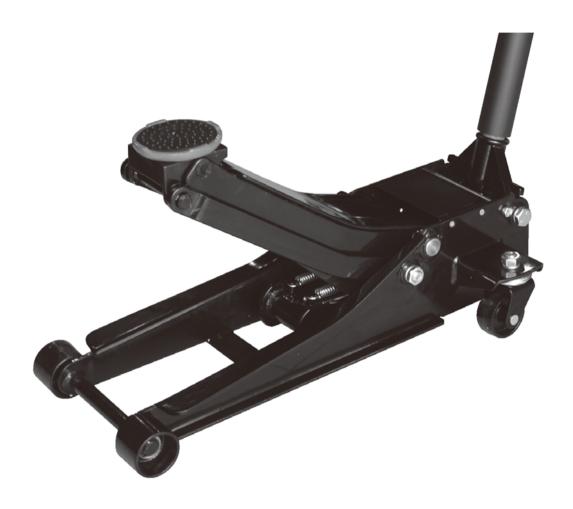

## 3 TON LOW PROFILE HEAVY DUTY STEEL JACK

| ITEM                                 | 38022              |
|--------------------------------------|--------------------|
| Weight Capacity                      | 3 Tons (6,000 lb.) |
| Maximum Height                       | 19-5/8"            |
| Minimum Height                       | 3-1/8"             |
| Meets 2005 ANSI/ASME PALD standards. |                    |