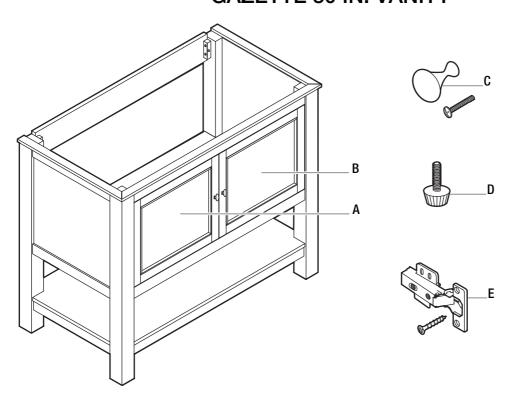

| Part | Description                          | Part #              |
|------|--------------------------------------|---------------------|
| Α    | Left Door                            | PB-GAWA3022-LD      |
| В    | Right Door                           | PB-GAWA3022-RD      |
| С    | Knob (1 knob; 1 screw)               | PB-KN0B-LS013       |
| D    | Leg Leveler                          | PB-L LEVELLER-JD007 |
| E    | Slow Close Hinge (1 hinge; 4 screws) | PB-GAEA-HINGE-HY006 |