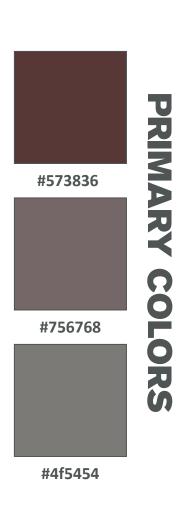

# **PRIMARY COLORS**

**Tip:** Zoom into the colors on your mobile phone to see how they complement your existing design. You can also use these Hex codes in Photoshop or similar program to view the colors on a larger scale.