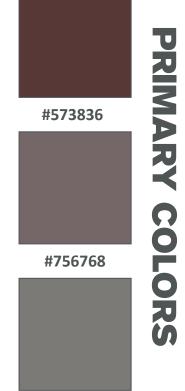

# **PRIMARY COLORS**

**Tip:** Zoom into the colors on your mobile phone to see how they complement your existing design. You can also use these Hex codes in Photoshop or similar program to view the colors on a larger scale.