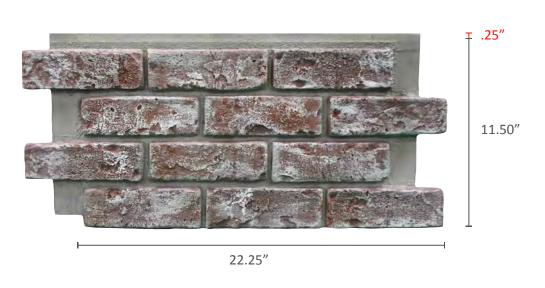

# **CHICAGO HALF PANEL**

**Tip:** Zoom into the colors on your mobile phone to see how they complement your existing design. You can also use these Hex codes in Photoshop or similar program to view the colors on a larger scale.