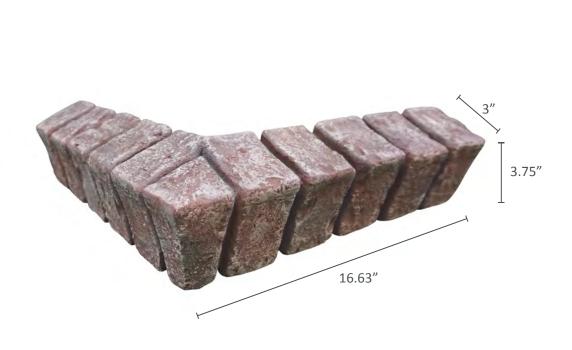

Overall Measurements



| FAMILY        | STACKED STONE |
|---------------|---------------|
| WARRANTY      | 25 YEARS      |
| COVERAGE AREA | 1.25 SQFT     |

| DEPTH   | 1.25 INCHES  |
|---------|--------------|
| WEIGHT  | 2 LBS        |
| R-VALUE | 3.6 PER INCH |

# **CHICAGO LEDGER**

47.5"



# **PRIMARY COLORS**



**Tip:** Zoom into the colors on your mobile phone to see how they complement your existing design. You can also use these Hex codes in Photoshop or similar program to view the colors on a larger scale.





| FAMILY        | STACKED STONE |
|---------------|---------------|
| WARRANTY      | 25 YEARS      |
| COVERAGE AREA | .87 SQFT      |

| DEPTH   | 1.25 INCHES  |
|---------|--------------|
| WEIGHT  | 2 LBS        |
| R-VALUE | 3.6 PER INCH |

# **CORNER LEDGER**





**Tip:** Zoom into the colors on your mobile phone to see how they complement your existing design. You can also use these Hex codes in Photoshop or similar program to view the colors on a larger scale.

#### **QUESTIONS**

#### **EMAIL US**

info@genstone.com

#### **GIVE US A CALL**

1-800-425-0788

# **TIPS FOR SUCCESS**

COVERAGE AREA

Include in Your Overall Measurements



1-800-425-0788

| FAMILY        | STACKED STONE |
|---------------|---------------|
| WARRANTY      | 25 YEARS      |
| COVERAGE AREA | 1.015 SQFT    |

| DEPTH   | 1.25 INCHES  |
|---------|--------------|
| WEIGHT  | 1 LBS        |
| R-VALUE | 3.6 PER INCH |

# **CHICAGO TRIM**

47.5"

3.75"

# **PRIMARY COLOR**



#4f5454

**Tip:** Zoom into the colors on your mobile phone to see how they complement your exi