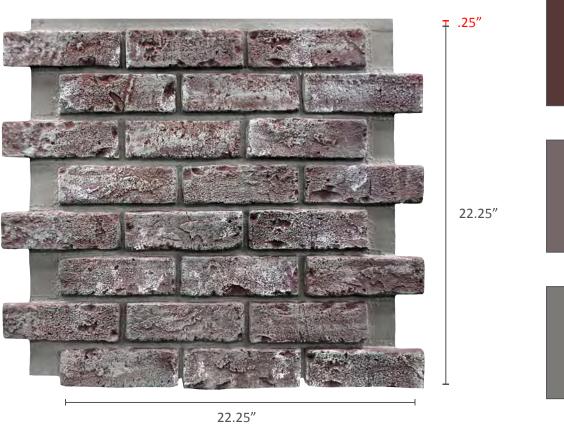

# **CHICAGO FULL PANEL**

#573836 #756768 #4f5454

**Tip:** Zoom into the colors on your mobile phone to see how they complement your existing design. You can also use these Hex codes in Photoshop or similar program to view the colors on a larger scale.