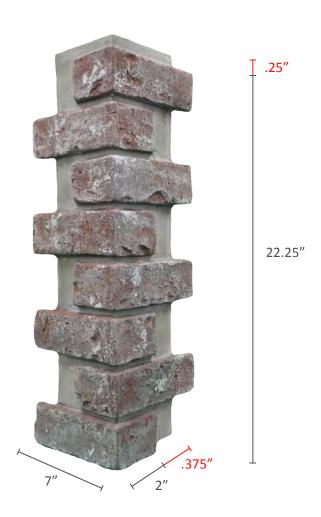

# **CHICAGO OUTSIDE CORNER**

**Tip:** Zoom into the colors on your mobile phone to see how they complement your existing design. You can also use these Hex codes in Photoshop or similar program to view the colors on a larger scale.