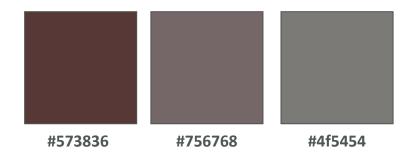

# **CHICAGO FULL PANEL**

#573836 #756768 #4f5454

**Tip:** Zoom into the colors on your mobile phone to see how they complement your existing design. You can also use these Hex codes in Photoshop or similar program to view the colors on a larger scale.