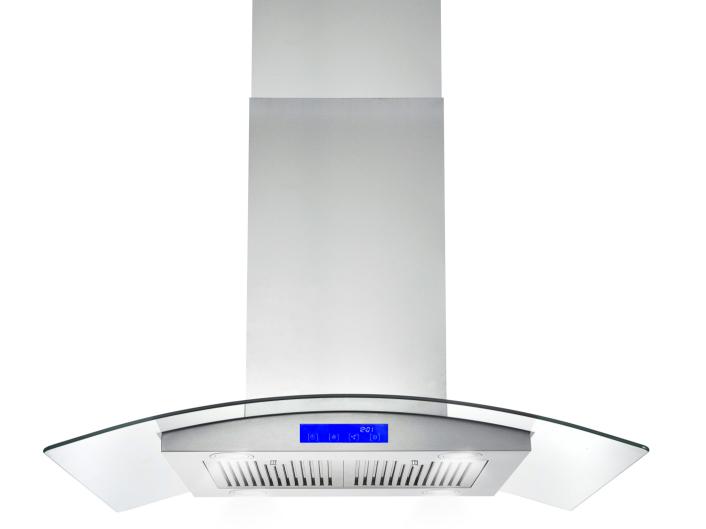

# **RANGE HOOD**

#### MODEL# COS-668ICS900

CURVED TEMPERED GLASS HOOD

**SEE PAGE 2 FOR DIMENSIONS** 

The perfect piece for any contemporary kitchen, Cosmo's COS-668ICS900 Range Hood is powered by 380 CFM of suction, 4 LED lights, and ARC-FLOW® Permanent Filters.