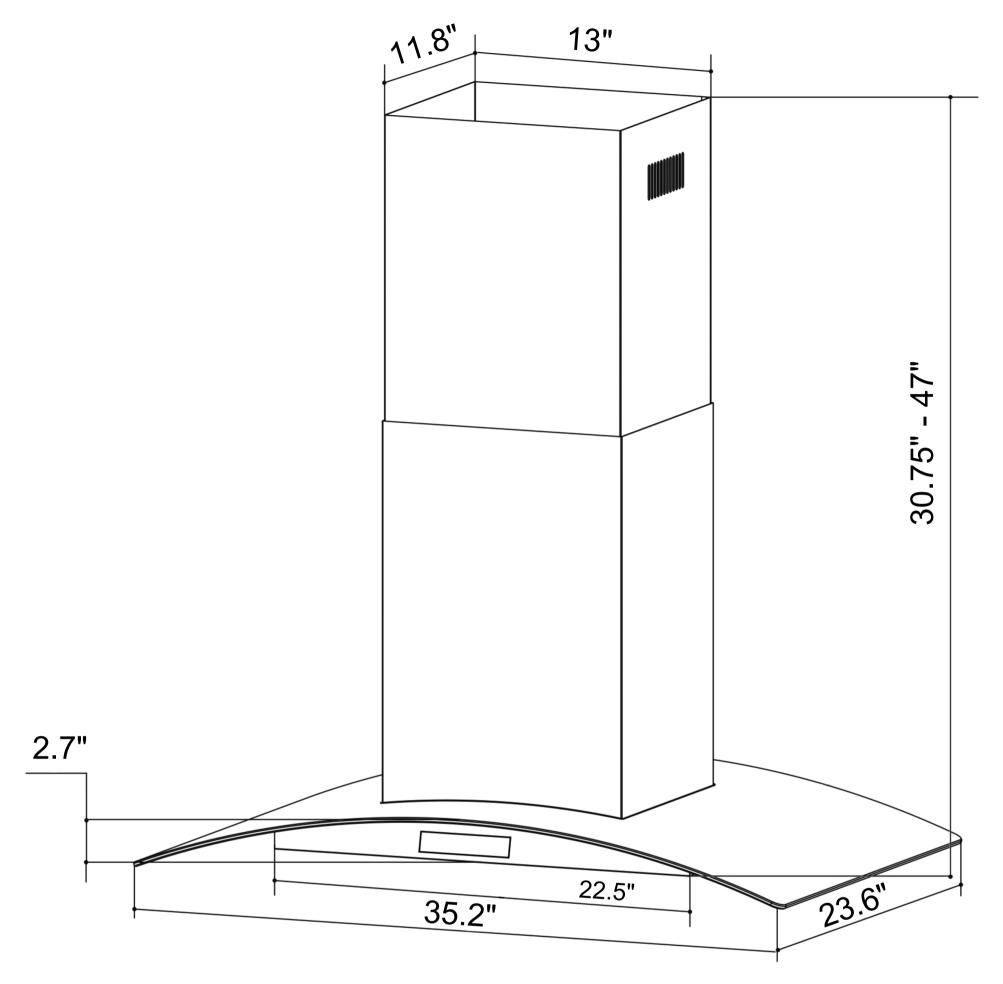

## **RANGE HOOD**

### DIMENSIONS

#### **MODEL#** COS-668ICS900

**Assembled Product Dimensions** 