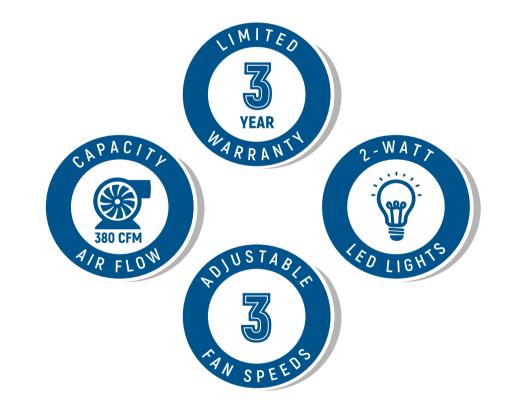

### **FEATURES**

DESIGNED FOR ISLAND MOUNTING

**3 FAN SPEEDS** 

380 CFM AIRFLOW CAPACITY

SOFT TOUCH CONTROLS WITH LCD DISPLAY

ARC-FLOW® PERMANENT FILTERS

4 LED LIGHTS IN EACH CORNER

65 dB. FOR QUIET OPERATION

CURVED TEMPERED GLASS HOOD

**SEE PAGE 2 FOR DIMENSIONS** 

The perfect piece for any contemporary kitchen, Cosmo's COS-668ICS900 Range Hood is powered by 380 CFM of suction, 4 LED lights, and ARC-FLOW® Permanent Filters.

| Size          | 36 Inch                           | Vent Style             | External                                                                        |
|---------------|-----------------------------------|------------------------|---------------------------------------------------------------------------------|
| Mounting Type | Island Mount                      | Lighting               | 4x LED, Each Corner                                                             |
| Controls      | Soft Touch with LCD Display       | Voltage                | 120V / 60Hz                                                                     |
| Filters       | 2x Stainless Steel Baffle Filters | Wattage                | 315W                                                                            |
| Material      | Stainless Steel, Tempered Glass   | Included<br>Components | Bulb(s), Damper, Exhaust Vent,<br>Fan Hardware, Installation Kit,<br>Power Cord |
| Air Flow      | 380 CFM                           |                        |                                                                                 |
| Noise Level   | 65dB (Max)                        |                        |                                                                                 |