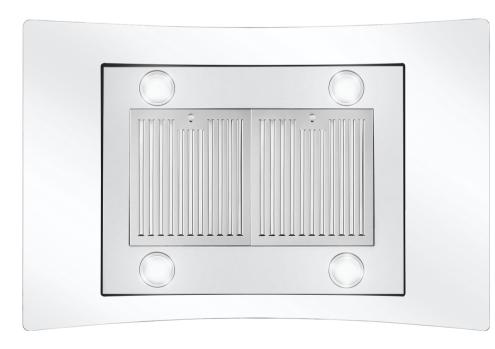

### **FEATURES**

DESIGNED FOR ISLAND MOUNTING

**3 FAN SPEEDS** 

380 CFM AIRFLOW CAPACITY

SOFT TOUCH CONTROLS WITH LCD DISPLAY

ARC-FLOW® PERMANENT FILTERS

4 LED LIGHTS IN EACH CORNER

65 dB. FOR QUIET OPERATION

CURVED TEMPERED GLASS HOOD

**SEE PAGE 2 FOR DIMENSIONS** 

The perfect piece for any contemporary kitchen, Cosmo's COS-668ICS900 Range Hood is powered by 380 CFM of suction, 4 LED lights, and ARC-FLOW® Permanent Filters.

| Size          | 36 Inch                           | Vent Style             | External                                                                        |
|---------------|-----------------------------------|------------------------|---------------------------------------------------------------------------------|
| Mounting Type | Island Mount                      | Lighting               | 4x LED, Each Corner                                                             |
| Controls      | Soft Touch with LCD Display       | Voltage                | 120V / 60Hz                                                                     |
| Filters       | 2x Stainless Steel Baffle Filters | Wattage                | 315W                                                                            |
| Material      | Stainless Steel, Tempered Glass   | Included<br>Components | Bulb(s), Damper, Exhaust Vent,<br>Fan Hardware, Installation Kit,<br>Power Cord |
| Air Flow      | 380 CFM                           |                        |                                                                                 |
| Noise Level   | 65dB (Max)                        |                        |                                                                                 |