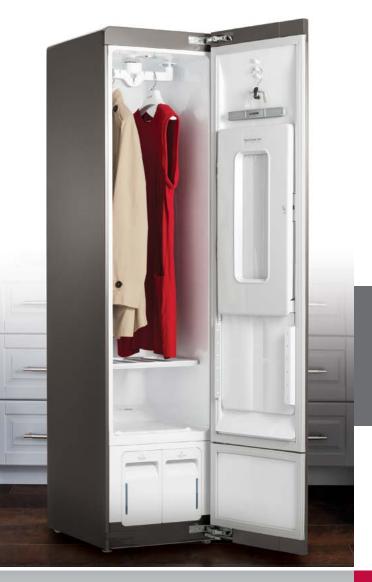

Sanitize, deodorize and freshen hard-to-wash items, the fussiest fabrics and everything in between.

Just toss them in the LG Styler® steam closet and let it do the work.

Manufacturer's Incentive Valid February 25 - March 31, 2021

LG Styler® is available in white, espresso and mirror finish

For the rebate status and other claim-related issues, please call 1-833-900-2426 or check online at www.LG-Promos.com/LGSTYLER2 and reference the 2021 LG Styler\* Stitch Fix Promo Offer.