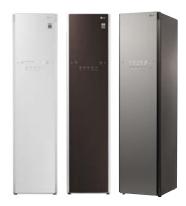

LG Styler® is available in white, espresso and mirror finish

For the rebate status and other claim-related issues, please call 1-833-900-2426 or check online at www.LG-Promos.com/LGSTYLER2 and reference the 2021 LG Styler\* Stitch Fix Promo Offer.