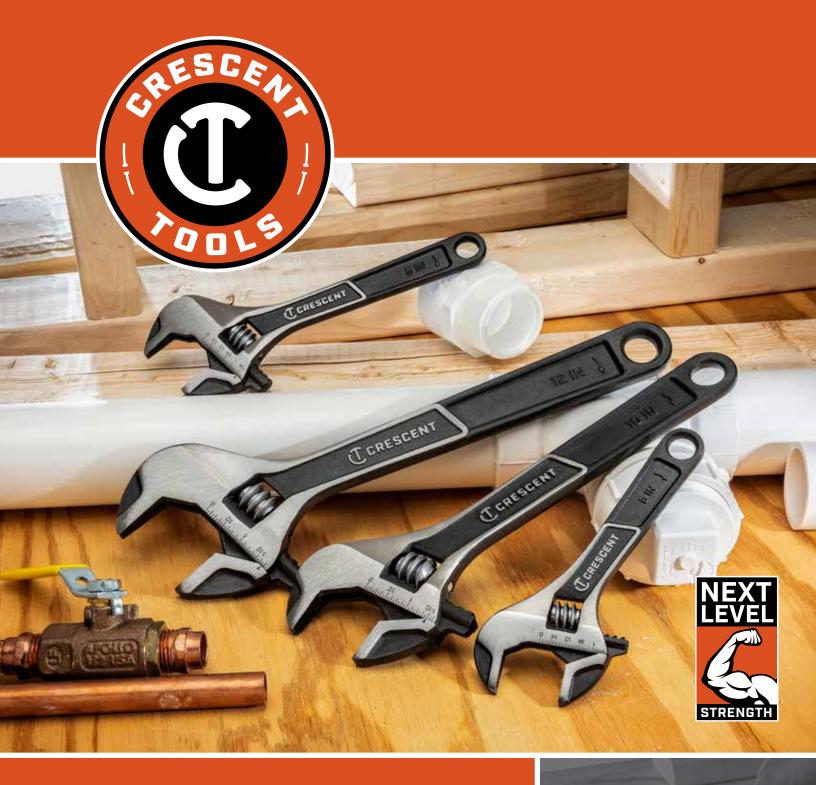

## **(T CRESCENT**<sup>®</sup>

Wide Jaw Adjustable Wrenches Trusted by the Trades.

## Get Next Level Strength and Adjust-Ability.

New Crescent Wide Jaw Adjustable Wrenches really punch above their weight when it comes to strength and jaw capacity. They open wide to work on fasteners that would need the next larger size of standard adjustable, saving weight and bulk in your toolbox. A 10-inch Crescent Wide Jaw has the same strength and jaw capacity as a 12-inch standard adjustable. So lighten your load with these innovative new tools from Crescent...the original name in adjustable wrenches.

Exceeds ASME Strength Requirements For next larger size wrench

Black

Phosphate and

Lacquer Finish For superior resistance to rust

and corrosion

Larger Knurl

For easier adjustment and tighter jaw fit; won't bind up

> Extra-Wide Jaw Opening Works with larger

fasteners than a same-length

standard wrench

Markings Make it easier to adjust to any

CERESCENT

fastener size—SAE or metric

Laser-Etched

## NEXT LEVEL

4X MORE TORQUE

Micro-serrations on jaw faces produce a tighter grip on the fastener, providing up to 4X more torque

Jaws open as wide as next size larger standard wrench

Stronger, large-diameter knurl makes adjustment easier; won't bind up