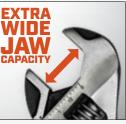

> Extra-Wide Jaw Opening Works with larger

fasteners than a same-length

standard wrench

Markings Make it easier to adjust to any

CERESCENT

fastener size—SAE or metric

Laser-Etched

## NEXT LEVEL

4X MORE TORQUE

Micro-serrations on jaw faces produce a tighter grip on the fastener, providing up to 4X more torque

Jaws open as wide as next size larger standard wrench

Stronger, large-diameter knurl makes adjustment easier; won't bind up