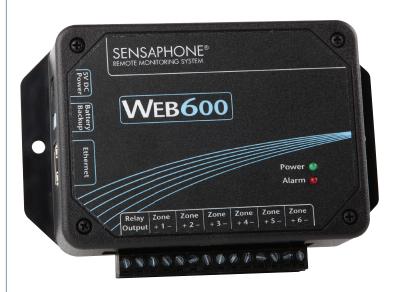

## **WEB600**

- Six sensor inputs to monitor environmental conditions and/or alarm contacts from other computer equipment such as UPS systems.
- 10/100BASE-T Ethernet port.
- Optional battery backup for uninterrupted performance.
- Compact design allows for wall-mount or tabletop installation.

## Description

The Sensaphone WEB600 is designed to be an easy, cost–effective, network–based monitoring system to notify you when equipment or conditions go awry. The internet browser–based programming makes the device easy to use from any computer on your network. Monitored conditions can include temperature, humidity levels, line voltage, leak detection, UPS systems, and more. The system allows multiple users to be notified immediately of any detected problems. Notification can occur via e–mail, SMS (text message) or SNMP trap. An optional battery backup system (FGD-W610-B) insures that the unit will continue to run if main power fails.