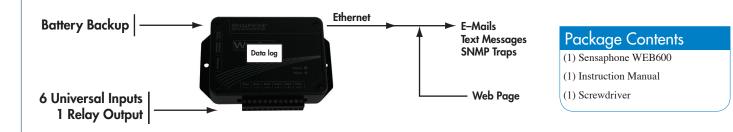

## Description

The Sensaphone WEB600 is designed to be an easy, cost–effective, network–based monitoring system to notify you when equipment or conditions go awry. The internet browser–based programming makes the device easy to use from any computer on your network. Monitored conditions can include temperature, humidity levels, line voltage, leak detection, UPS systems, and more. The system allows multiple users to be notified immediately of any detected problems. Notification can occur via e–mail, SMS (text message) or SNMP trap. An optional battery backup system (FGD-W610-B) insures that the unit will continue to run if main power fails.

- Embedded web page to program and manage your Web600 system.
- Notification via e-mail, SMS (text message) or SNMP trap.
- Can be accessed via Modbus®TCP protocol and function as a slave device.

Description Part Number