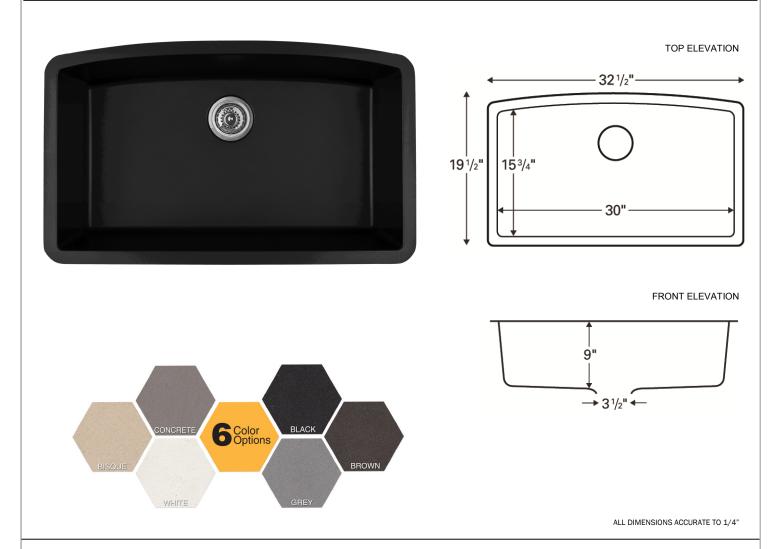

Model: QU-712 PK1

## **Features and Specifications:**

- Large single bowl kitchen sink.
- Made of 80% quartz and the finest acrylic resins.
- Designed for undermount installation in all solid surface, granite and quartz countertops.
- Outside dimensions: 32-1/2" x 19-1/2" x 9".
- Inside bowl dimensions: 30" x 15-3/4" x 9"
- Rear positioned waste.
- Waste opening: 3-1/2".
- Sink bowl surface has a matte finish.
- Supplied with mounting clips and cutout template.
- Sinks colors available: Black, Bisque, White, Concrete, Brown, Grey
- Accessories included: 1 x GR-6009 Bottom Grid, 1 x Stainless Steel Basket Strainer and 1 x Luster Pro Oil
- cUPC Certified
- Basket strainers in matching colors available as optional accessories.