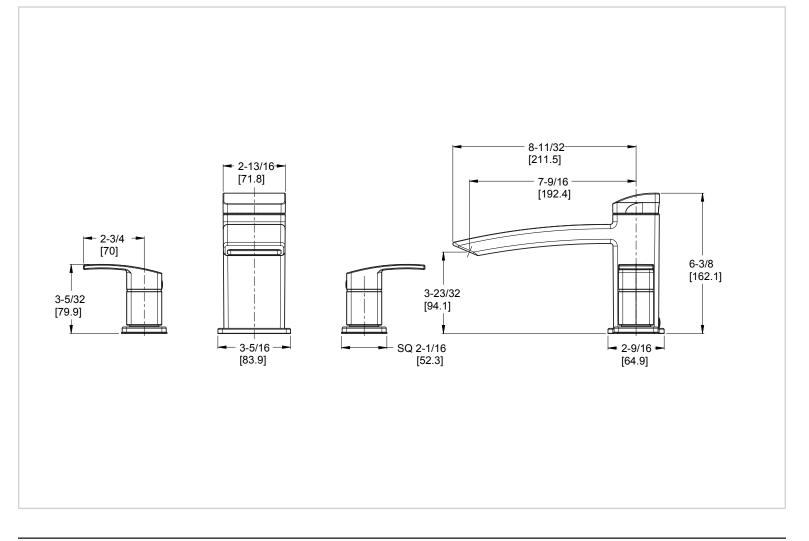

# Pfister

# Kenzo™ Roman Tub Trim

RT6-5D1B Finish(B) RT6-5D1C Finish(C) RT6-5D1K Finish(K)



- 3-Hole Installation
- All Metal Construction

# Specifications

#### Features

- 3-Hole Installation
- All Metal Construction
- Requires 0X6-050R or 0X6-150R Rough-In
- Laminar Flow
- Mounting Hardware
  Included
- Complete Collection with Coordinating Lavatory and Tub & Shower Options
   Pforever Warranty®

## Code Compliance

Pfister products are designed and manufactured in compliance with the following standards and codes:

- IAPMO Certified
- CSA B125 Certified
- ASME A112.18.1
- NSF 61/9 Annex G (Low lead)

### Dimensions