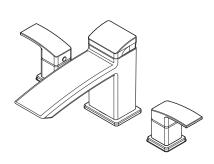

# Kenzo™ Roman Tub Trim

RT6-5D1B Finish(B) RT6-5D1C Finish(C) RT6-5D1K Finish(K)

- 3-Hole Installation
- All Metal Construction

#### Features

- 3-Hole Installation
- All Metal Construction
- Requires 0X6-050R or 0X6-150R Rough-In
- Laminar Flow
- Mounting Hardware
  Included
- Complete Collection with Coordinating Lavatory and Tub & Shower Options
   Pforever Warranty®