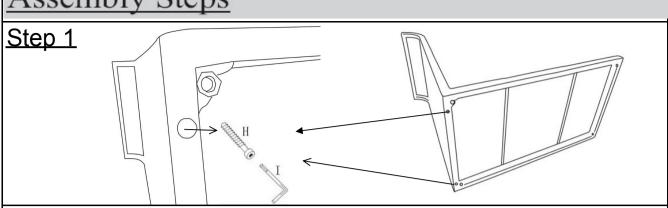

## Assembly Steps

Open the carton and place all the parts onto a clean, non-marring surface. Attach Bottom Shelf(B) to Side Panel with Handrail(C) using Bolt(H) with Allen Key(I).

Do not over tighten Bolts.