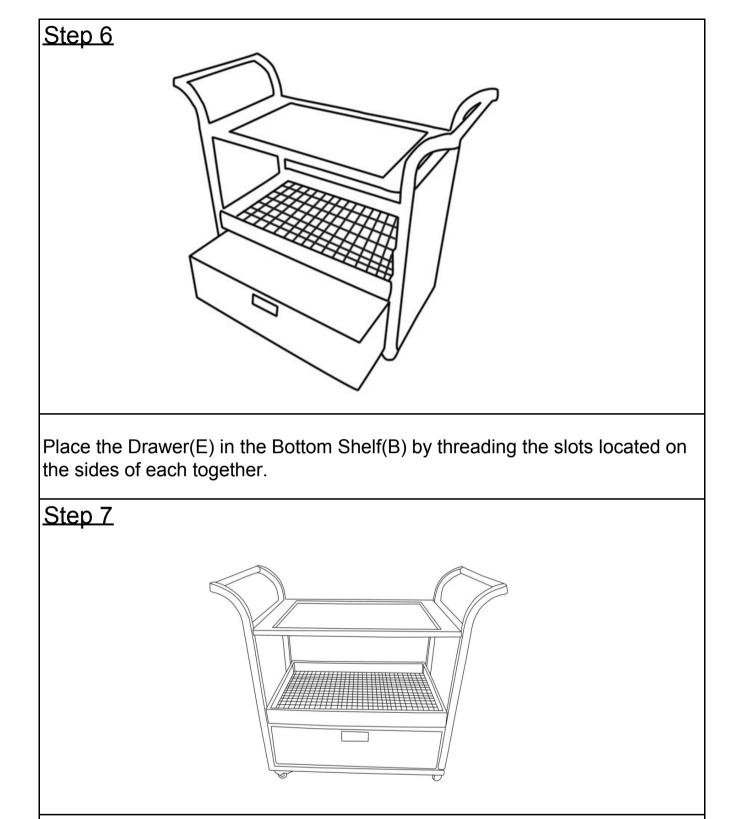

## Assembly Steps

Open the carton and place all the parts onto a clean, non-marring surface. Attach Bottom Shelf(B) to Side Panel with Handrail(C) using Bolt(H) with Allen Key(I).

Do not over tighten Bolts.