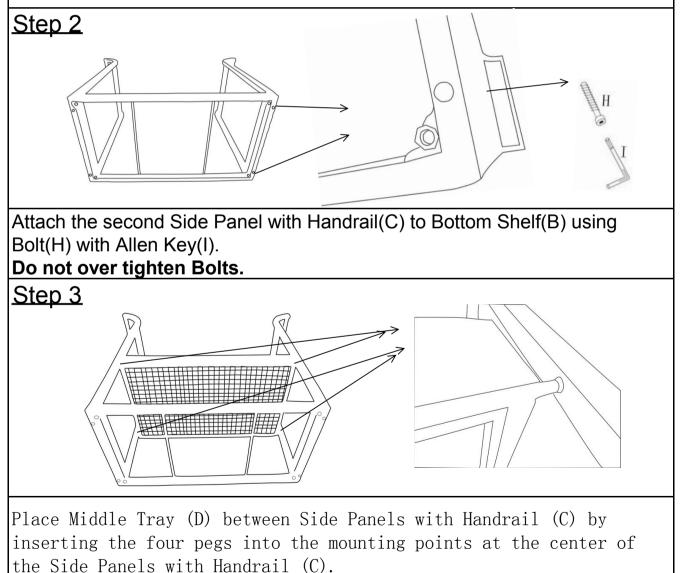

## Assembly Steps

Open the carton and place all the parts onto a clean, non-marring surface. Attach Bottom Shelf(B) to Side Panel with Handrail(C) using Bolt(H) with Allen Key(I).

Do not over tighten Bolts.