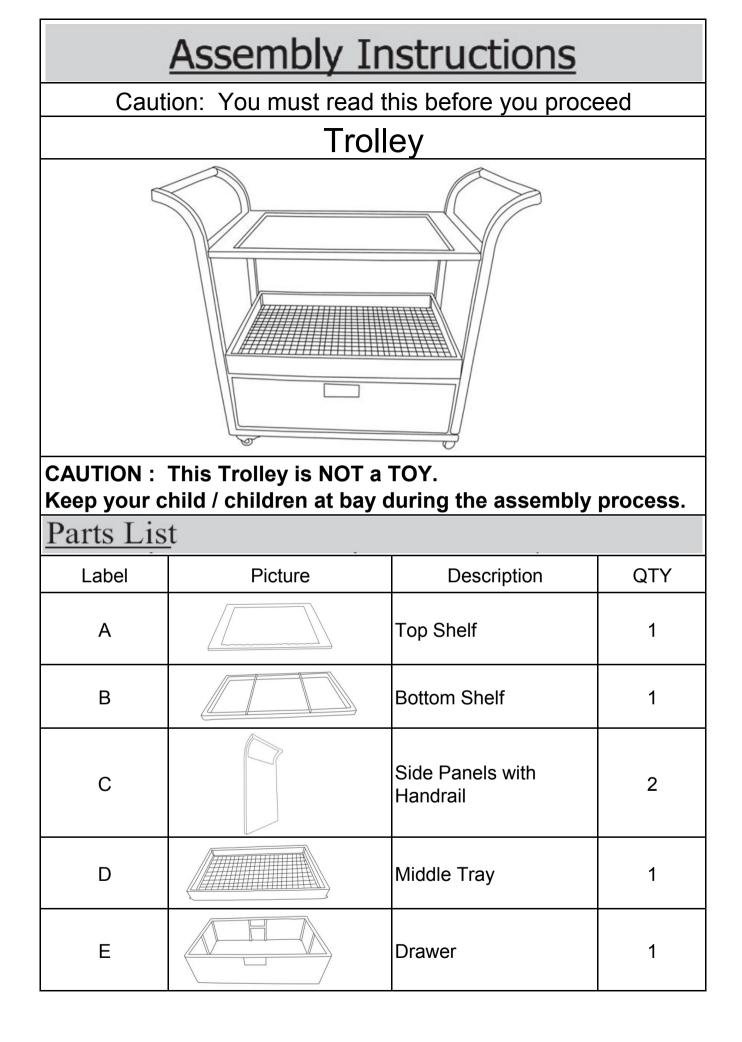

## Assembly Steps

Open the carton and place all the parts onto a clean, non-marring surface. Attach Bottom Shelf(B) to Side Panel with Handrail(C) using Bolt(H) with Allen Key(I).

Do not over tighten Bolts.