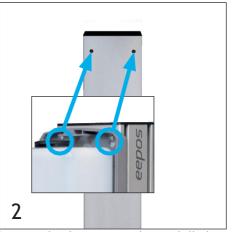

Use the enclosed screws to align the dispenser to the column and screw it tight.

Open rubber cap and fill in disinfectant, then close it.

Insert batteries (not included in delivery) and close with cover.