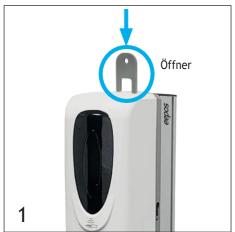

## ASSEMBLY INSTRUCTIONS DISINFECTANT DISPENSER

For mounting on the eepos disinfection station classic and professional

Open the dispenser cover with enclosed tool.

Position the dispenser at the predrilled holes of the column.