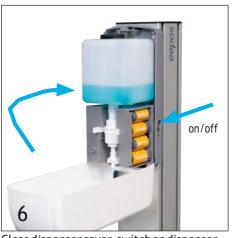

Close dispenser cover, switch on dispenser. Your Sensor Dispenser is ready for operation...

Assembly instructions Disinfection station