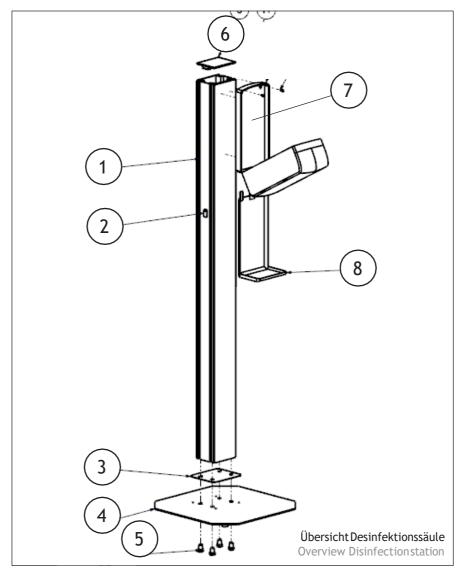

## **ASSEMBLY INSTRUCTIONS DISINFECTION STATION**

| Position | Item                   | Quantity | Assembly instructions                                                                                                                                              |
|----------|------------------------|----------|--------------------------------------------------------------------------------------------------------------------------------------------------------------------|
| 1        | Column                 | 1        | Is aligned so that the column is screwed onto the base plate in a rearward position and the dispenser faces forward or hangs over the long side of the base plate. |
| 2        | item® groove           | 4        | Can be pushed into the grooves or screwed in at the desired position (Optional - Not Included)                                                                     |
| 3        | Adapter plate          | 1        | Is mounted between the column and the base plate                                                                                                                   |
| 4        | Base plate             | 1        | Is screwed to the column with four screws (see figure 1)                                                                                                           |
| 5        | Cheese head screw M12  | 4        | Are screwed into the lateral grooves of the column without further pre-drilling. (In bus size 8, figure 1)                                                         |
| 6        | Upper endcap           | 1        | Attach                                                                                                                                                             |
| 7        | Disinfectant dispenser | 1        | See separate mounting instructions (backside)                                                                                                                      |
| 8        | Drip tray              | 1        | Optional: Is screwed to the side of the station                                                                                                                    |