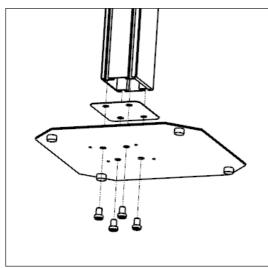

Abbildung 1: Montage Bodenplatte
Figure 1: Base plate mounting

Assembly instructions Disinfectant dispenser