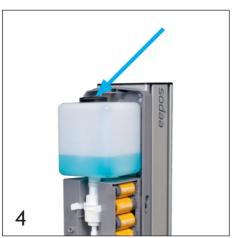

Use the enclosed screws to align the dispenser to the column and screw it tight.

Open rubber cap and fill in disinfectant, then close it.

Insert batteries (not included in delivery) and close with cover.