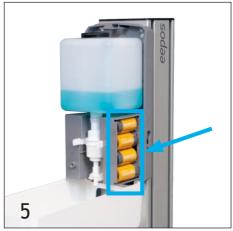

Use the enclosed screws to align the dispenser to the column and screw it tight.

Open rubber cap and fill in disinfectant, then close it.

Insert batteries (not included in delivery) and close with cover.