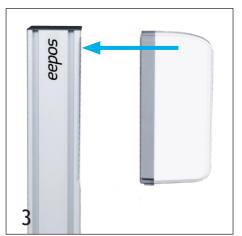

## ASSEMBLY INSTRUCTIONS DISINFECTANT DISPENSER

For mounting on the eepos disinfection station classic and professional

Open the dispenser cover with enclosed tool.

Position the dispenser at the predrilled holes of the column.