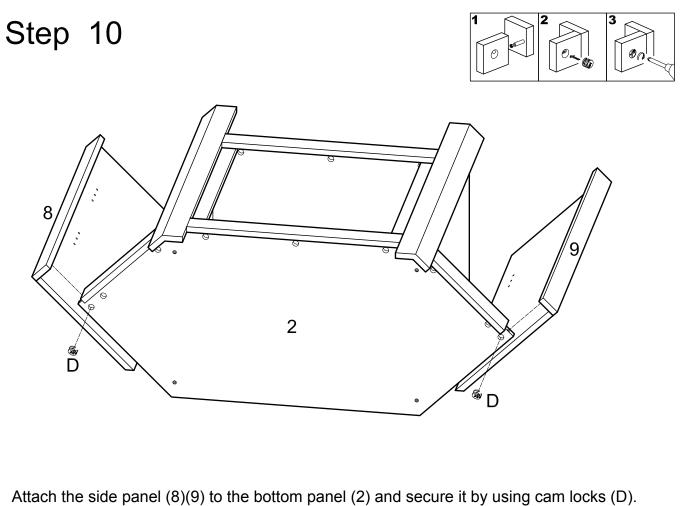

using cam locks (D)(E).

Secure the back panel (14) by using the plastic wedge (T) and screw (U). Put the fireplace insert (Z) carefully into the stand and secure it by using screw (V).

Use stickers (Y) to cover the cam locks.