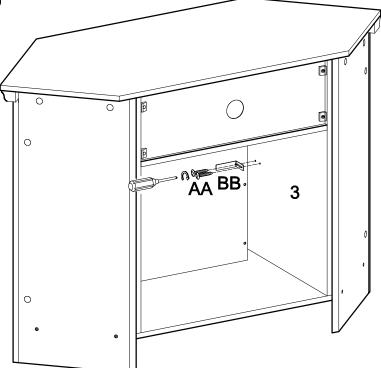

Step 15

Be sure the fire place insert is positioned all the way forward in place. Use screw (AA) to secure the L-shape bracket (BB) to the side panels (4). Position the adjustable L-bracket to hold the Fireplace insert in place.