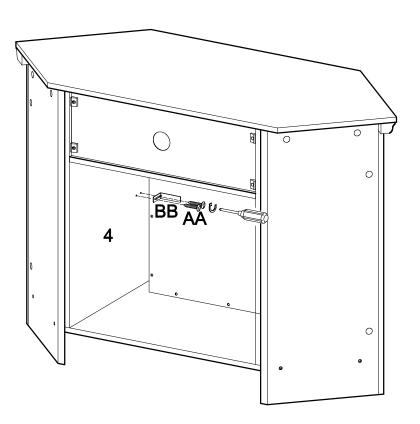

Step 16

Be sure the fire place insert is positioned all the way forward in place. Use screw (AA) to secure the L-shape bracket (BB) to the side panels (3). Position the adjustable L-bracket to hold the Fireplace insert in place.