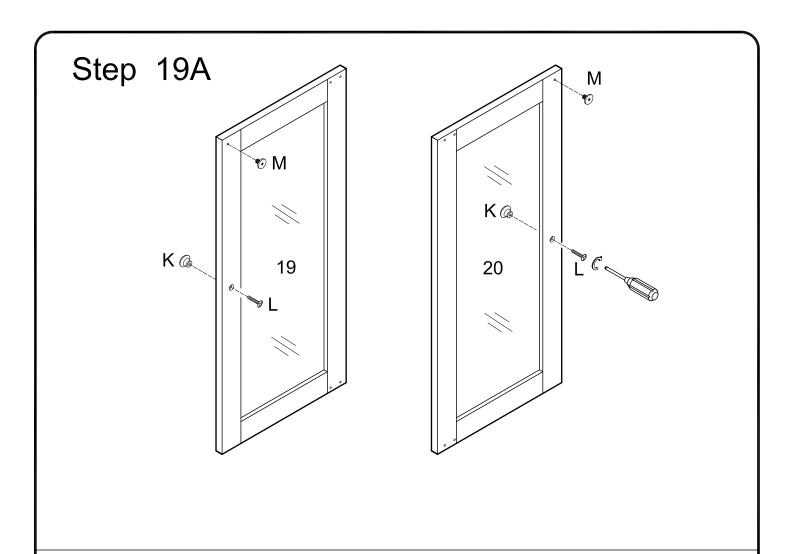

## Option A

(The knob)

To assemble this option refer to step 19A-22A

Option B

(The handle)

To assemble this option refer to step 19B-22B

Insert the cam bolts (C) and door stopper (F) into the top panel (1) by using screws (G). Insert the wooden dowel (A) to the bottom panel (2).