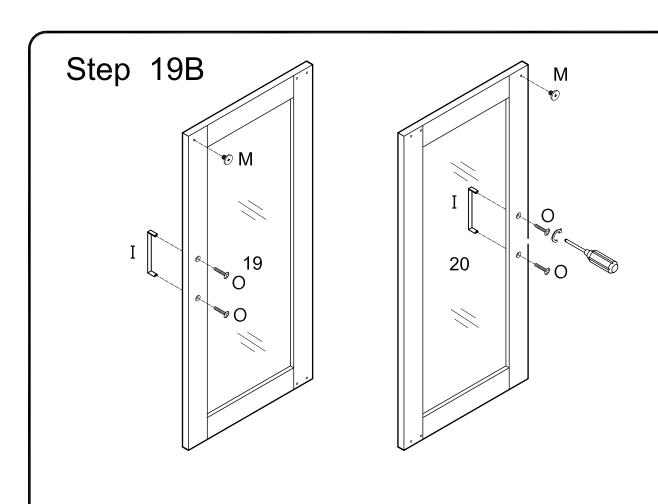

Step 17

Insert the shelf support pin (R) into the stand and place the shelf (17)(18) on top.

Attach the door hinge (P)(N) to the glass doors (19)(20) and secure it by using screw (J).

Attach the door hinge (P)(N) to the glass doors (19)(20) and secure it by using screw (J).