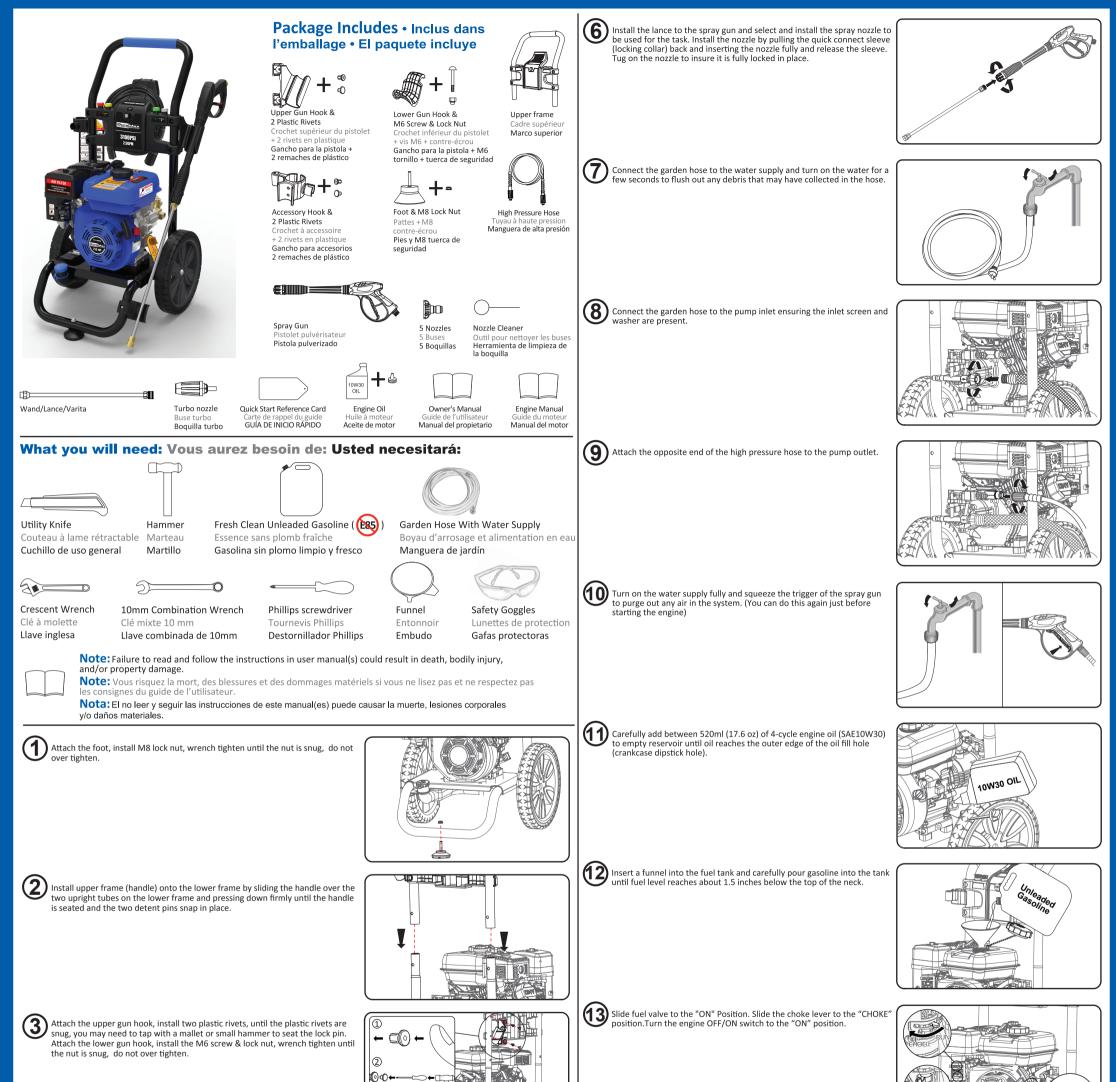

## QUICK START GUIDE GUÍA DE INICIO RÁPIDO

Model: Modèle: Modelo: XP3100PW

Engine: Moteur: Motor: 208cc

**3100PSI Gasoline Pressure Washer** Limpiador a presión de gasolina 214bar Laveuse à pression 214bar à essence





(14) Holding the machine with your hand, start engine by pulling cord slowly until resistance is felt, and then pull rapidly to avoid kickback. Slide choke lever to "RUN" position as the engine is warm enough to run.





(15) If the engine fails to start release the pressure by squeezing the trigger of the spray gun before attempting to pull the recoil handle again

Attach the accessory hook, install two plastic rivets, until the plastic rivet is snug, (4) you may need to tap with a mallet or small hammer to seat the lock pin. After each use of the nozzle cleaner, place it back in the accessory hook for storage



Questions, problems? Before returning to your retailer, please contact our customer service department at 1-800-629-4329. Des questions? Des problèmes? Avant de rapporter l'