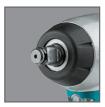

d operator fatigue
- . Built-in L.E.D. light illuminates the work area
- Ergonomically designed handle with rubberized soft grip provides increased comfort
- · Ideal for working in tight spaces and overhead applications

# SPECIFICATIONS Square Drive 3/8" No Load Speed (var. 2 spd) 0 - 1,300 / 0 - 2,400 RPM Impacts Per Minute (var. 2 spd.) 0 - 2,000 / 0 - 3,600 IPM Maximum Torque (ft.lbs./N•m) 120 ft.lbs./160 N•m Nut-Busting Torque (ft.lbs./N•m) 210 ft.lbs./290 N•m Battery 12V max CXT™ Lithium-lon Overall Length 5-5/8" Net Weight (with battery) 2.2 lbs. UPC Code 088381876926 (WT05R1) UPC Code 088381-876797 (WT05Z)

### **STANDARD EQUIPMENT**

- (2) 12V max CXT™ Lithium-Ion 2.0Ah Battery (BL1021B)
- 12V max CXT<sup>™</sup> Lithium-Ion Charger (DC10WD)
- Tool bag



#### PRODUCT HIGHLIGHTS



#### **CONVENIENCE**

3/8" square drive fits most common automotive sockets



#### **COMFORT**

Ultra-compact design at only 5-5/8" long and weighs only 2.2 lbs. for reduced fatigue



#### **POWER**

BL™ Brushless Motor delivers 120 ft.lbs. of Max Torque and 210 ft.lbs. of Nut-Busting Torque



#### **SPEED**

Variable 2-speed (0-1,300/0-2,400 RPM & 0-2,000/0-3,600 IPM) for a variety of fastening applications

#### **RELATED PRODUCTS**

- 1. 12V max CXT<sup>™</sup> Lithium-Ion 4.0Ah Battery (BL1041B)
- 2. 12V max CXT™ Lithium-Ion Rapid Optimum Charger (DC10SB)
- 3. Impact GOLD® 9Pc 3/8" Metric Sckt St w/15° Tilt Ad (B-49862)
- 4. 14 Pc. 3/8" Drive Deep Well Impact Socket Set (A-99655)
- 5. 12V max CXT<sup>™</sup> Adjustable Beam L.E.D. Flashlight (ML106)