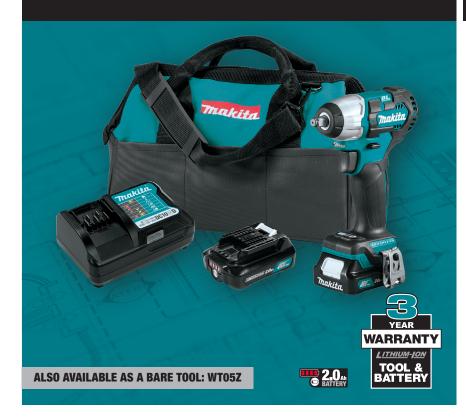

### **STANDARD EQUIPMENT**

- (2) 12V max CXT™ Lithium-Ion 2.0Ah Battery (BL1021B)
- 12V max CXT<sup>™</sup> Lithium-Ion Charger (DC10WD)
- Tool bag

## 12V max CXT® LITHIUM-ION BRUSHLESS CORDLESS 3/8" SQ. DRIVE IMPACT WRENCH KIT (2.0Ah)

- BL™ Brushless Motor delivers 120 ft.lbs. of Max Torque and 210 ft.lbs. of Nut-Busting Torque
- Variable 2-speed (0-1,300/0-2,400 RPM & 0-2,000/0-3,600 IPM) for a wide range of fastening applications
- Reverse Rotation Auto-Stop Mode stops rotation and impact when fastener is loosened adequately
- Ultra-compact design at only 5-5/8"
- · Weighs only 2.2 lbs. with battery for reduced operator fatigue
- . Built-in L.E.D. light illuminates the work area
- Ergonomically designed handle with rubberized soft grip provides increased comfort
- · Ideal for working in tight spaces and overhead applications