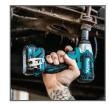

## 12V max CXT® LITHIUM-ION BRUSHLESS CORDLESS 3/8" SQ. DRIVE IMPACT WRENCH KIT (2.0Ah)

- BL™ Brushless Motor delivers 120 ft.lbs. of Max Torque and 210 ft.lbs. of Nut-Busting Torque
- Variable 2-speed (0-1,300/0-2,400 RPM & 0-2,000/0-3,600 IPM) for a wide range of fastening applications
- Reverse Rotation Auto-Stop Mode stops rotation and impact when fastener is loosened adequately
- Ultra-compact design at only 5-5/8"
- · Weighs only 2.2 lbs. with battery for reduced operator fatigue
- . Built-in L.E.D. light illuminates the work area
- Ergonomically designed handle with rubberized soft grip provides increased comfort
- · Ideal for working in tight spaces and overhead applications

#### **CONVENIENCE**

3/8" square drive fits most common automotive sockets

#### **POWER**

BL™ Brushless Motor delivers 120 ft.lbs. of Max Torque and 210 ft.lbs. of Nut-Busting Torque