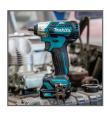

## 12V max CXT® LITHIUM-ION BRUSHLESS CORDLESS 3/8" SQ. DRIVE IMPACT WRENCH KIT (2.0Ah)

- BL™ Brushless Motor delivers 120 ft.lbs. of Max Torque and 210 ft.lbs. of Nut-Busting Torque
- Variable 2-speed (0-1,300/0-2,400 RPM & 0-2,000/0-3,600 IPM) for a wide range of fastening applications
- Reverse Rotation Auto-Stop Mode stops rotation and impact when fastener is loosened adequately
- Ultra-compact design at only 5-5/8"
- · Weighs only 2.2 lbs. with battery for reduced operator fatigue
- . Built-in L.E.D. light illuminates the work area
- Ergonomically designed handle with rubberized soft grip provides increased comfort
- · Ideal for working in tight spaces and overhead applications

#### **CONVENIENCE**

3/8" square drive fits most common automotive sockets

#### **COMFORT**

Ultra-compact design at only 5-5/8" long and weighs only 2.2 lbs. for reduced fatigue

#### **POWER**

BL™ Brushless Motor delivers 120 ft.lbs. of Max Torque and 210 ft.lbs. of Nut-Busting Torque

#### **SPEED**

Variable 2-speed (0-1,300/0-2,400 RPM & 0-2,000/0-3,600 IPM) for a variety of fastening applications