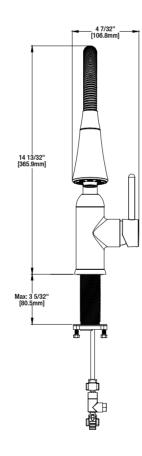

# **FEATURES**

- · Requires 1 Hole Sink
- · 1/2" IPS Connections
- $\cdot$  Max Flow Rate: 1.8 gpm (6.8 L/min) at 60 psi
- · Max Countertop Thickness: 3 5/32"
- · Spout Reach: 8 23/32"
- · Spout Height: 14 13/32"
- · Ceramic Valve for Lifetime Drip-Free Operation
- · With Zinc Lever Handle

## **INSTALLATION DIMENSIONS**

Glacier Bay reserves the right to make changes in specifications and materials and to change and discontinue models, both without notice or obligation. Dimensions are for reference only.