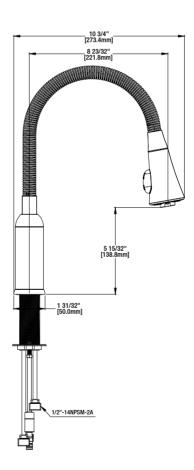

# **FEATURES**

- · Requires 1 Hole Sink
- · 1/2" IPS Connections
- $\cdot$  Max Flow Rate: 1.8 gpm (6.8 L/min) at 60 psi
- · Max Countertop Thickness: 3 5/32"
- · Spout Reach: 8 23/32"
- · Spout Height: 14 13/32"
- · Ceramic Valve for Lifetime Drip-Free Operation
- · With Zinc Lever Handle

## **INSTALLATION DIMENSIONS**

Glacier Bay reserves the right to make changes in specifications and materials and to change and discontinue models, both without notice or obligation. Dimensions are for reference only.