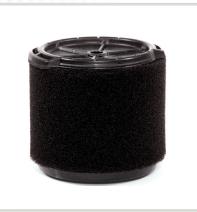

### Wet Application Foam Filter

VF3700 - Black

Protect your RIDGID 3-4.5 gallon wet/dry vac with the Wet Application Foam Filter. Designed for high volume liquid pickup. This Qwik Lock filter easily snaps on or off for easy cleaning and replacement.

REPLACE WHEN VAC PERFORMANCE DECREASES

#### **USE FOR:**

Wet Debris