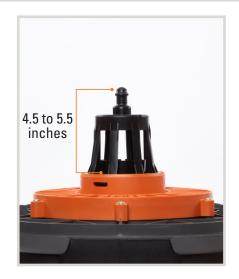

#### FITS:

#### For Filter Cages Measuring 4.5 to 5.5 inches

#### Fits 4.5 Gallon and smaller RIDGID Wet/ Dry Vacuums

also compatible with pre-2010 RIDGID wet/ dry vacuums with use of RIDGID Plastic Filter Nut and Drain Cap Kit (VT2561)