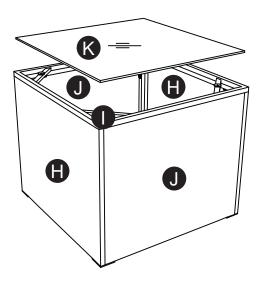

ND KEEP FOR FUTURE REFERENCE.

#### Please give us a chance to make it right and do better!

Contact our friendly customer service department for help first. Replacements for missing or damaged parts will be shipped ASAP!

**Follow Costway** 

Visit us: www.costway.com













# **Contact Us!**

#### Do NOT return this item.

Contact our friendly customer service department for help first.



# **Before You Start**



Read each step carefully before starting. It is very important to ensure each step followed in correct order, otherwise assembly difficulties may occur.



⚠ Work in a spacious area, preferably on a carpet close to where the unit will be used.

Keep the handtools close at hand. Do not use power tools to assemble your furniture.
They may scratch or damage the parts.











STEP 7







STEP 8









# **COSTWAY** www.costway.com

STEP 9





STEP 11

H

6

6

7

A







**STEP 13** 







**–** 13



**FINISH** 

#### **Care and Maintenance**

Use a soft, clean cloth that will not scratch the surface when dusting. Use of furniture polish is not necessary.

Should you choose to use polish, test first in an inconspicuous area. Using solvents of any kind on your furniture may damage the finish. Liquid spills should be removed immediately. Using a soft clean cloth, blot the spill gently. Avoid rubbing.

Check bolts/screws periodically and tighten them if necessary.

### Further advice about wood furniture care

Please protect your outdoor furniture with a cover when not in use since Long-term sunlight exposure will result in the damage on the surface.