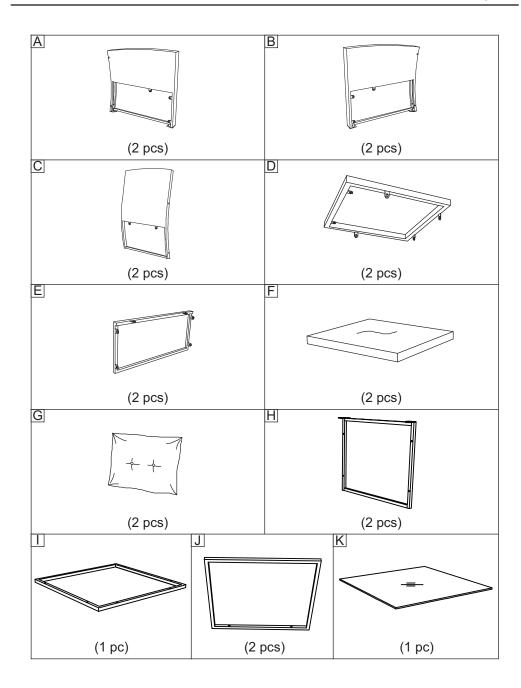

# **Before You Start**

Read each step carefully before starting. It is very important to ensure each step followed in correct order, otherwise assembly difficulties may occur.

⚠ Work in a spacious area, preferably on a carpet close to where the unit will be used.

Keep the handtools close at hand. Do not use power tools to assemble your furniture.
They may scratch or damage the parts.

STEP 7

STEP 8