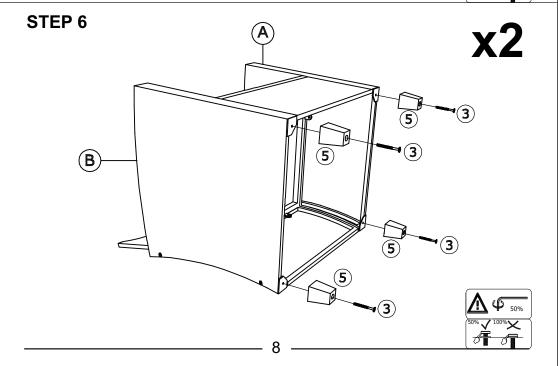

Keep the handtools close at hand. Do not use power tools to assemble your furniture.
They may scratch or damage the parts.

STEP 7

STEP 8