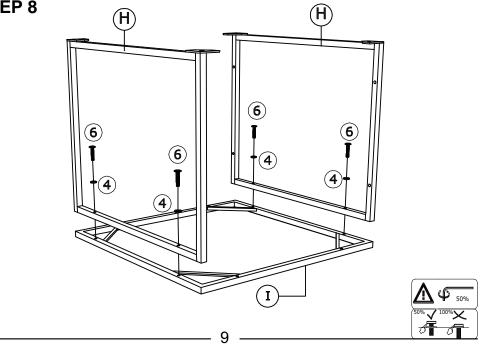

.

#### Please give us a chance to make it right and do better!

Contact our friendly customer service department for help first. Replacements for missing or damaged parts will be shipped ASAP!

**Follow Costway** 

Visit us: www.costway.com













# **Contact Us!**

#### Do NOT return this item.

Contact our friendly customer service department for help first.



# **Before You Start**



Read each step carefully before starting. It is very important to ensure each step followed in correct order, otherwise assembly difficulties may occur.



⚠ Work in a spacious area, preferably on a carpet close to where the unit will be used.

Keep the handtools close at hand. Do not use power tools to assemble your furniture.
They may scratch or damage the parts.











STEP 7







STEP 8









# **COSTWAY** www.costway.com

STEP 9





STEP 11

H

6

6

7

A







**STEP 13** 







**–** 13



**FINISH** 

#### **Care and Maintenance**

Use a soft, clean cloth that will not scratch the surface when dusting. Use of furniture polish is not necessary.

Should you choose to use polish, test first in an inconspicuous area. Using solvents of any kind on your furniture may damage the finish. Liquid spills should be removed immediately. Using a soft clean cloth, blot the spill gently. Avoid rubbing.

Check bolts/screws periodically and tighten them if necessary.

### Further advice about wood furniture care

Please protect your outdoor furniture with a cover when not in use since Long-term sunlight exposure will result in the damage on the surface.

In addition to sunlight da