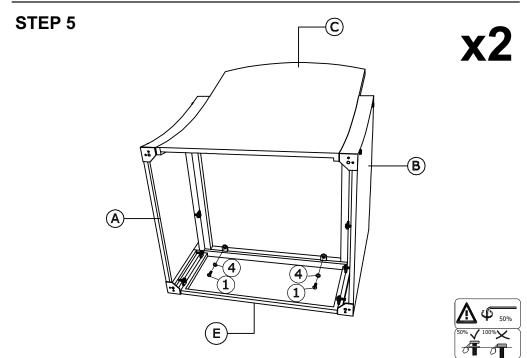

Keep the handtools close at hand. Do not use power tools to assemble your furniture.
They may scratch or damage the parts.

STEP 7

STEP 8