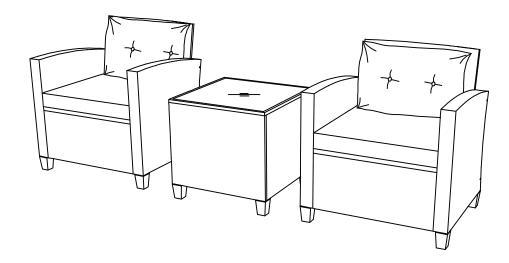

#### **USER'S MANUAL** 3 Pieces Wicker Bistro Sofa Set HW63759

THIS INSTRUCTION BOOKLET CONTAINS IMPORTANT SAFETY INFORMATION. PLEASE READ AND KEEP FOR FUTURE REFERENCE.