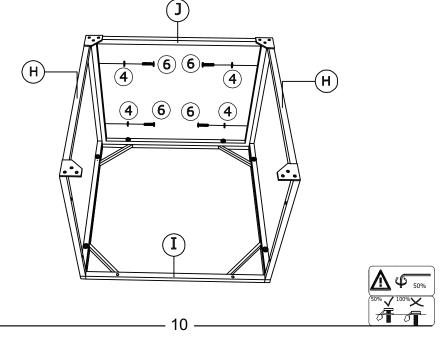

friendly customer service department for help first. Replacements for missing or damaged parts will be shipped ASAP!

**Follow Costway** 

Visit us: www.costway.com













# **Contact Us!**

#### Do NOT return this item.

Contact our friendly customer service department for help first.



# **Before You Start**



Read each step carefully before starting. It is very important to ensure each step followed in correct order, otherwise assembly difficulties may occur.



⚠ Work in a spacious area, preferably on a carpet close to where the unit will be used.

Keep the handtools close at hand. Do not use power tools to assemble your furniture.
They may scratch or damage the parts.











STEP 7







STEP 8









# **COSTWAY** www.costway.com

STEP 9





STEP 11

H

6

6

7

A







**STEP 13** 







**–** 13



**FINISH** 

#### **Care and Maintenance**

Use a soft, clean cloth that will not scratch the surface when dusting. Use of furniture polish is not necessary.

Should you choose to use polish, test first in an inconspicuous area. Using solvents of any kind on your furniture may damage the finish. Liquid spills should be removed immediately. Using a soft clean cloth, blot the spill gently. Avoid rubbing.

Check bolts/screws periodically and tighten them if necessary.

### Further advice about wood furniture care

Please protect your outdoor furniture with a cover when not in use since Long-term sunlight exposure will result in the damage on the surface.

In addition to sunlight damage, wood and metal frame suffers when exposed to extremes in temperature an