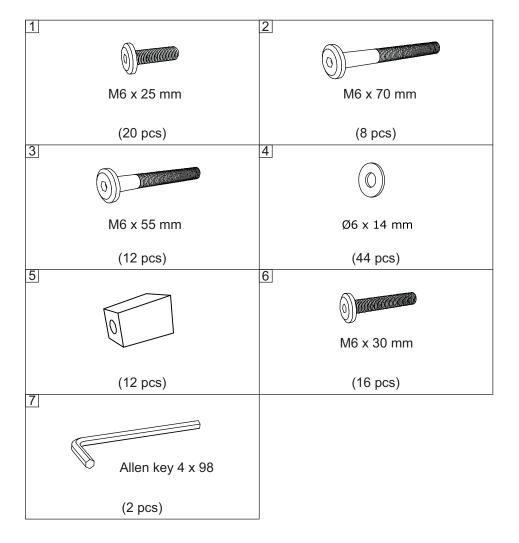

Keep the handtools close at hand. Do not use power tools to assemble your furniture.
They may scratch or damage the parts.

STEP 7

STEP 8