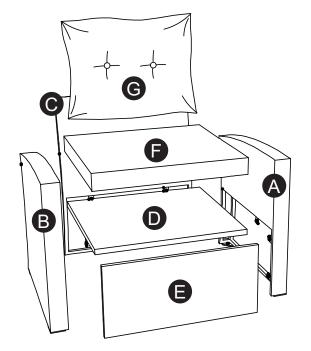

# **Before You Start**

Read each step carefully before starting. It is very important to ensure each step followed in correct order, otherwise assembly difficulties may occur.

⚠ Work in a spacious area, preferably on a carpet close to where the unit will be used.

Keep the handtools close at hand. Do not use power tools to assemble your furniture.
They may scratch or damage the parts.

STEP 7

STEP 8