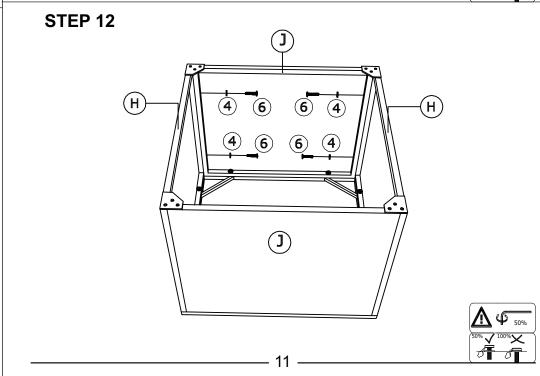

iendly customer service department for help first. Replacements for missing or damaged parts will be shipped ASAP!

**Follow Costway** 

Visit us: www.costway.com













# **Contact Us!**

#### Do NOT return this item.

Contact our friendly customer service department for help first.



# **Before You Start**



Read each step carefully before starting. It is very important to ensure each step followed in correct order, otherwise assembly difficulties may occur.



⚠ Work in a spacious area, preferably on a carpet close to where the unit will be used.

Keep the handtools close at hand. Do not use power tools to assemble your furniture.
They may scratch or damage the parts.











STEP 7







STEP 8









# **COSTWAY** www.costway.com

STEP 9





STEP 11

H

6

6

7

A







**STEP 13** 







**–** 13



**FINISH** 

#### **Care and Maintenance**

Use a soft, clean cloth that will not scratch the surface when dusting. Use of furniture polish is not necessary.

Should you choose to use polish, test first in an inconspicuous area. Using solvents of any kind on your furniture may damage the finish. Liquid spills should be removed immediately. Using a soft clean cloth, blot the spill gently. Avoid rubbing.

Check bolts/screws periodically and tighten them if necessary.

### Further advice about wood furniture care

Please protect your outdoor furniture with a cover when not in use since Long-term sunlight exposure will result in the damage on the surface.

In addition to sunlight damage, wood and metal frame suffers when exposed to extremes in temperature and