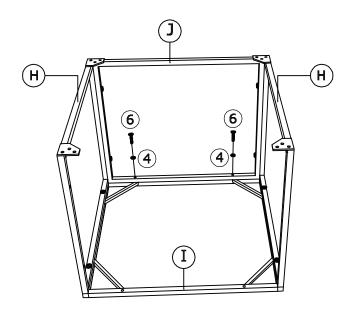

t and do better!

Contact our friendly customer service department for help first. Replacements for missing or damaged parts will be shipped ASAP!

**Follow Costway** 

Visit us: www.costway.com













# **Contact Us!**

#### Do NOT return this item.

Contact our friendly customer service department for help first.



# **Before You Start**



Read each step carefully before starting. It is very important to ensure each step followed in correct order, otherwise assembly difficulties may occur.



⚠ Work in a spacious area, preferably on a carpet close to where the unit will be used.

Keep the handtools close at hand. Do not use power tools to assemble your furniture.
They may scratch or damage the parts.











STEP 7







STEP 8









# **COSTWAY** www.costway.com

STEP 9





STEP 11

H

6

6

7

A







**STEP 13** 







**–** 13



**FINISH** 

#### **Care and Maintenance**

Use a soft, clean cloth that will not scratch the surface when dusting. Use of furniture polish is not necessary.

Should you choose to use polish, test first in an inconspicuous area. Using solvents of any kind on your furniture may damage the finish. Liquid spills should be removed immediately. Using a soft clean cloth, blot the spill gently. Avoid rubbing.

Check bolts/screws periodically and tighten them if necessary.

### Further advice about wood furniture care

Please protect your outdoor furniture with a cover when not in use since Long-term sunlight exposure will result in the damage on the surface.

In addition to sunlight damage, wood and metal frame suffers when exposed