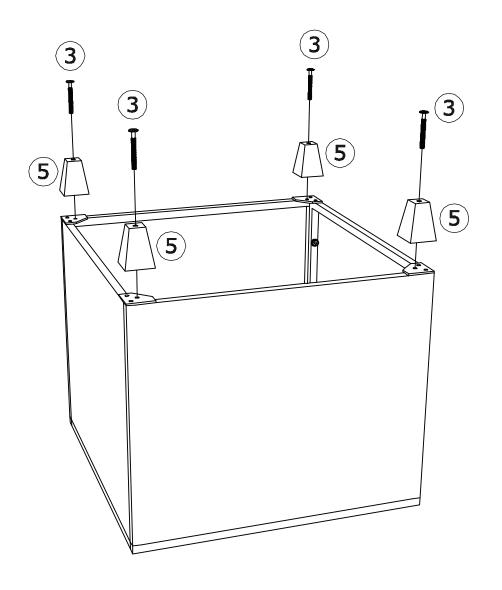

Keep the handtools close at hand. Do not use power tools to assemble your furniture.
They may scratch or damage the parts.

STEP 7

STEP 8

# **COSTWAY** www.costway.com

STEP 9

STEP 11

H

6

6

7

A