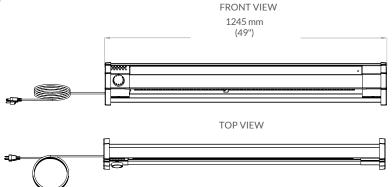

| Robust, 20-24 gauge steel construction                                 |  |  |  |
| Heating Element                           | Steel-sheathed with aluminum fins for maximum efficiency and long life |  |  |  |
| Control                                   | Built-in adjustable thermostat (4° to 29°C / 40° to 85°F)              |  |  |  |
| Warranty 2-year warranty on complete unit |                                                                        |  |  |  |

#### **APPLICATIONS**

All Residential Applications / Light Commercial **Buildings** 

## **ORDERING GUIDE**

| Part  | Cat. No. | Watts | BTU  | Volts | Weight (kg/lbs.) |
|-------|----------|-------|------|-------|------------------|
| 05601 | 4P1500W  | 1500  | 5120 | 120   | 4.3 / 8.5        |

# **DIMENSIONS**