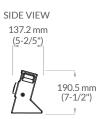

| Robust, 20-24 gauge steel construction                                 |  |  |  |
| Heating Element                           | Steel-sheathed with aluminum fins for maximum efficiency and long life |  |  |  |
| Control                                   | Built-in adjustable thermostat (4° to 29°C / 40° to 85°F)              |  |  |  |
| Warranty 2-year warranty on complete unit |                                                                        |  |  |  |

#### **APPLICATIONS**

All Residential Applications / Light Commercial **Buildings** 

## **ORDERING GUIDE**

| Part  | Cat. No. | Watts | BTU  | Volts | Weight (kg/lbs.) |
|-------|----------|-------|------|-------|------------------|
| 05601 | 4P1500W  | 1500  | 5120 | 120   | 4.3 / 8.5        |

# **DIMENSIONS**