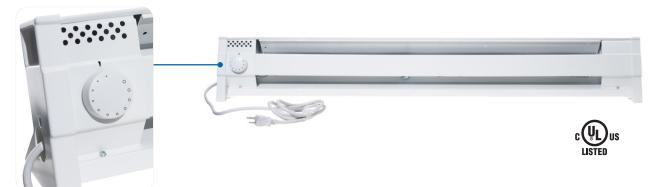

# PORTABLE ELECTRIC BASEBOARD

Take the chill out of any room with the convenient Cadet Portable Electric Baseboard heater. Enjoy the simple warmth of reliable, quiet convection heat wherever it's needed. Plug the portable baseboard into any standard 120-volt outlet and take the comfort with you from room to room. It's lightweight and easy to move for supplemental heat anywhere.

#### **BENEFITS**

- Easily adjustable for perfect warmth with a large, dial thermostat that includes an off setting
- Quiet operation with no moving parts
- 6-foot cord with grounded plug so you can have warmth where you need it
- Built-in safety tipover switch automatically cuts power to the unit for added peace of mind

### **SPECIFICATIONS**

| Voltage                                   | 120V with 6-foot cord and grounded plug                                |  |  |  |
|-------------------------------------------|------------------------------------------------------------------------|--|--|--|
| Watts                                     | 1500 W                                                                 |  |  |  |
| Color                                     | White                                                                  |  |  |  |
| Finish                                    | Powder coating resists fading and abrasion                             |  |  |  |
| Construction                              | Robust, 20-24 gauge steel construction                                 |  |  |  |
| Heating Element                           | Steel-sheathed with aluminum fins for maximum efficiency and long life |  |  |  |
| Control                                   | Built-in adjustable thermostat (4° to 29°C / 40° to 85°F)              |  |  |  |
| Warranty 2-year warranty on complete unit |                                                                        |  |  |  |