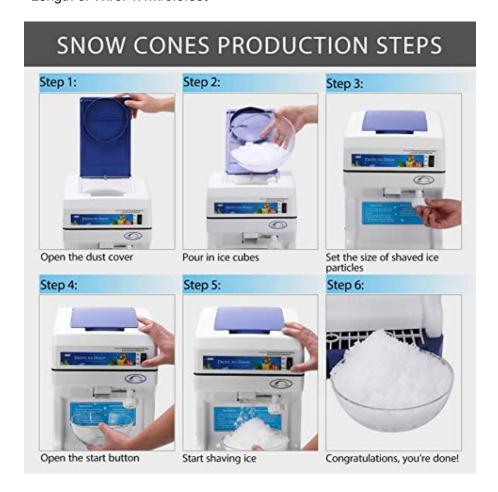

## VIVOHOME Electric Commercial Ice Crusher Shaver 260lbs/hr Snow Cone Maker Machine

PREMIUM MATERIAL & POWERFUL PERFORMANCE & ADJUSTABLE ICE TEXTURE

## **Product Specification:**

Material: high quality ABS material & durable aluminum rotary blades

Weight: 31.6 lbs

Package Dimensions: 17.1"L\*13.6"W\*20.1"H

Voltage/Frequency: 110V/60HZ

Power: 250 W

Rotation Speed: 320 RPM

Crushing Capacity: 260 lbs/hourLength of Wire: 1.1m/3.6feet



## **Product Warranty:**

We assure the item you received is 100% safe and sound. For any defective item, please contact our customer service for satisfaction guaranteed solution.