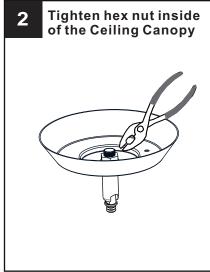

## **MOUNTING HARDWARE**

Outlet Box Screw

**IMPORTANT:** This CONVERTIBLE fixture can be mounted as pendant light or semi-flush light. **DO NOT CUT SUPPLY WIRES** if you intend to use it as pendant light.