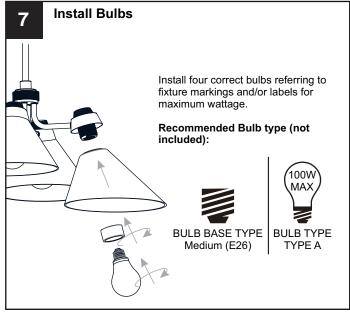

#### WARNING

- RISK OF ELECTRIC SHOCK Before beginning installation, turn off electricity at the circuit breaker box or the main fuse box.
- RISK OF FIRE Use bulbs specified by the markings and/or labels on the fixture.