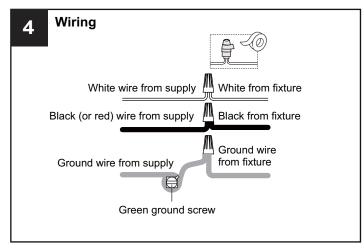

## **MOUNTING HARDWARE**

Outlet Box Screw

**IMPORTANT:** This CONVERTIBLE fixture can be mounted as pendant light or semi-flush light. **DO NOT CUT SUPPLY WIRES** if you intend to use it as pendant light.