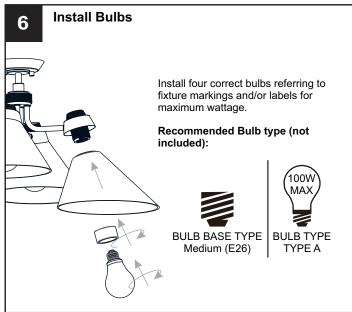

#### WARNING

- RISK OF ELECTRIC SHOCK Before beginning installation, turn off electricity at the circuit breaker box or the main fuse box.
- RISK OF FIRE Use bulbs specified by the markings and/or labels on the fixture.