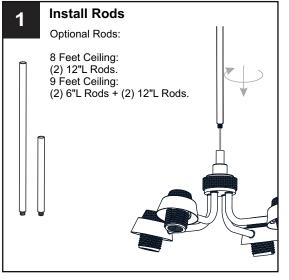

## **OPTION 1: SEMI-FLUSH - QSF6218MBK**

\* Set aside (2) 6"L Rods and (2) 12"L Rods, swivel since they are not required for the semi-flush installation.

Your installation is now complete! Restore electricity and save this sheet for future reference.