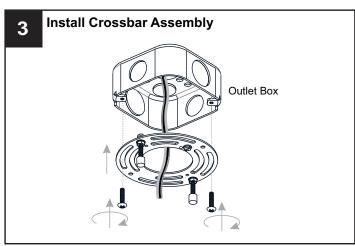

## **MOUNTING HARDWARE**

Outlet Box Screw

**IMPORTANT:** This CONVERTIBLE fixture can be mounted as pendant light or semi-flush light. **DO NOT CUT SUPPLY WIRES** if you intend to use it as pendant light.