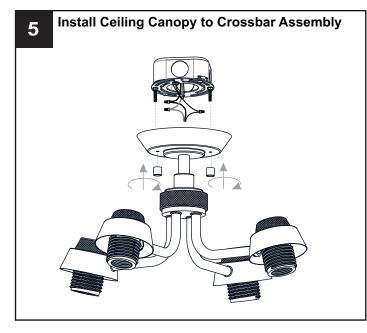

## **OPTION 1: SEMI-FLUSH - QSF6218MBK**

\* Set aside (2) 6"L Rods and (2) 12"L Rods, swivel since they are not required for the semi-flush installation.

Your installation is now complete! Restore electricity and save this sheet for future reference.

# **OPTION 1: PENDANT - QP6218MBK**

Your installation is now complete! Restore electricity and save this sheet for future reference.