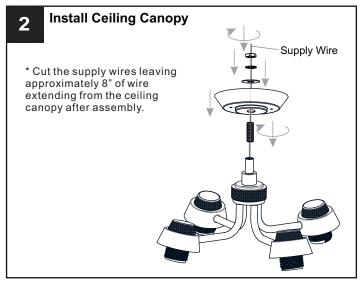

## **MOUNTING HARDWARE**

Outlet Box Screw

**IMPORTANT:** This CONVERTIBLE fixture can be mounted as pendant light or semi-flush light. **DO NOT CUT SUPPLY WIRES** if you intend to use it as pendant light.