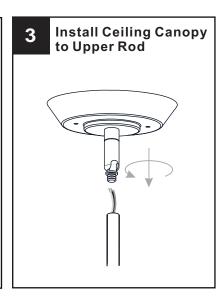

## **MOUNTING HARDWARE**

Outlet Box Screw

**IMPORTANT:** This CONVERTIBLE fixture can be mounted as pendant light or semi-flush light. **DO NOT CUT SUPPLY WIRES** if you intend to use it as pendant light.