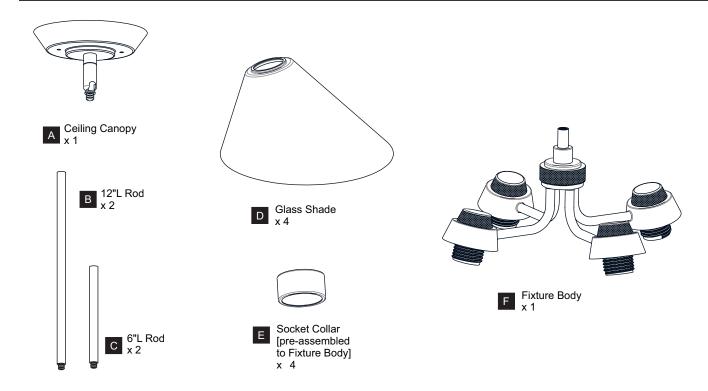

efore beginning installation, turn off electricity at the circuit breaker box or the main fuse box.
- RISK OF FIRE Use bulbs specified by the markings and/or labels on the fixture.

#### **CAUTION**

- For your safety, read instructions completely before beginning installation.
- If in doubt about electrical installation, consult a licensed electrician.
- Turn off electricity to fixture before replacing the bulb(s).

#### **TOOLS REQUIRED**











## **CARE AND MAINTENANCE**

Wipe clean using soft, dry cloth or static duster. Always avoid using harsh chemicals and abrasives to clean fixture as they may damage the finish.

If you need further assistance call Quoizel Customer Care at 1-800-645-3184 (9:00am - 5:00pm EST), or visit us on-line at www.quoizel.com.

### **PACKAGE CONTENTS**



## **MOUNTING HARDWARE**











Outlet Box Screw

**IMPORTANT:** This CONVERTIBLE fixture can be mounted as pendant light or semi-flush light. **DO NOT CUT SUPPLY WIRES** if you intend to use it as pendant light.

## **OPTION 1: SEMI-FLUSH - QSF6218MBK**

\* Set aside (2) 6"L Rods and (2) 12"L Rods, swivel since they are not required for the semi-flush installation.















Your installation is now complete! Restore electricity and save this sheet for future reference.

# **OPTION 1: PENDANT - QP6218MBK**















Your installation is now complete! Restore electricity and save this sheet for future reference.