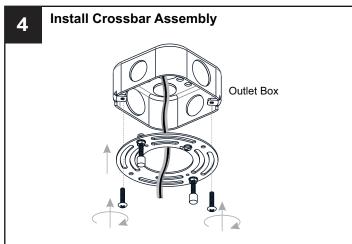

## **MOUNTING HARDWARE**

Outlet Box Screw

**IMPORTANT:** This CONVERTIBLE fixture can be mounted as pendant light or semi-flush light. **DO NOT CUT SUPPLY WIRES** if you intend to use it as pendant light.