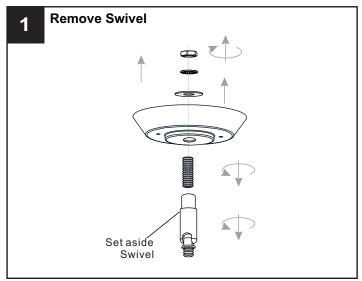

## **OPTION 1: SEMI-FLUSH - QSF6218MBK**

\* Set aside (2) 6"L Rods and (2) 12"L Rods, swivel since they are not required for the semi-flush installation.

Your installation is now complete! Restore electricity and save this sheet for future reference.