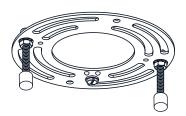

## **MOUNTING HARDWARE**

Outlet Box Screw

**IMPORTANT:** This CONVERTIBLE fixture can be mounted as pendant light or semi-flush light. **DO NOT CUT SUPPLY WIRES** if you intend to use it as pendant light.