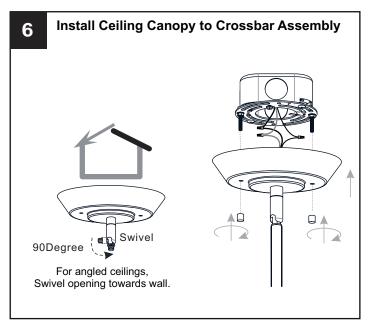

## **OPTION 1: SEMI-FLUSH - QSF6218MBK**

\* Set aside (2) 6"L Rods and (2) 12"L Rods, swivel since they are not required for the semi-flush installation.

Your installation is now complete! Restore electricity and save this sheet for future reference.