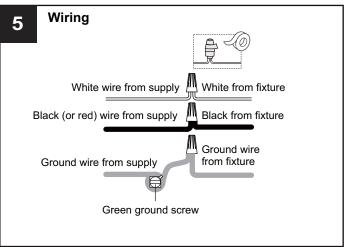

## **MOUNTING HARDWARE**

Outlet Box Screw

**IMPORTANT:** This CONVERTIBLE fixture can be mounted as pendant light or semi-flush light. **DO NOT CUT SUPPLY WIRES** if you intend to use it as pendant light.